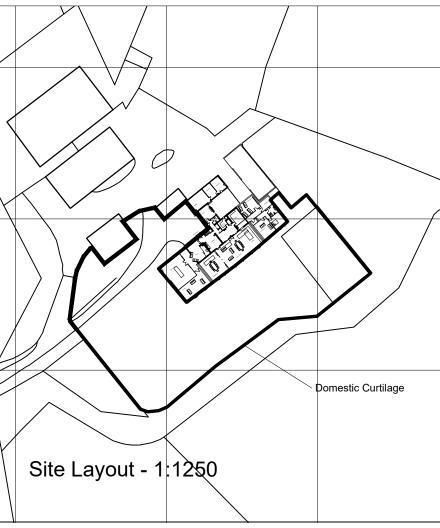

2081/110

| Client:  |                         |        |                     |  |  |
|----------|-------------------------|--------|---------------------|--|--|
|          | Mr & Mrs D Flannery     |        |                     |  |  |
|          |                         |        |                     |  |  |
| Project  | :                       |        |                     |  |  |
|          | Crook Farm              |        |                     |  |  |
|          | Ox Close Lane           |        |                     |  |  |
|          | North Deighton LS22 5HW |        |                     |  |  |
| Drawing: |                         |        |                     |  |  |
|          | Proposed Site Layout    |        |                     |  |  |
|          |                         |        |                     |  |  |
|          |                         |        |                     |  |  |
| Date:    |                         | Scale: |                     |  |  |
|          | June 2021               | 1.1250 | ), 1:200@A3         |  |  |
|          | Ja 2021                 | 200    | ,, <u>.</u> 200@/10 |  |  |
| Drawin   | g No:                   | •      | Rev:                |  |  |