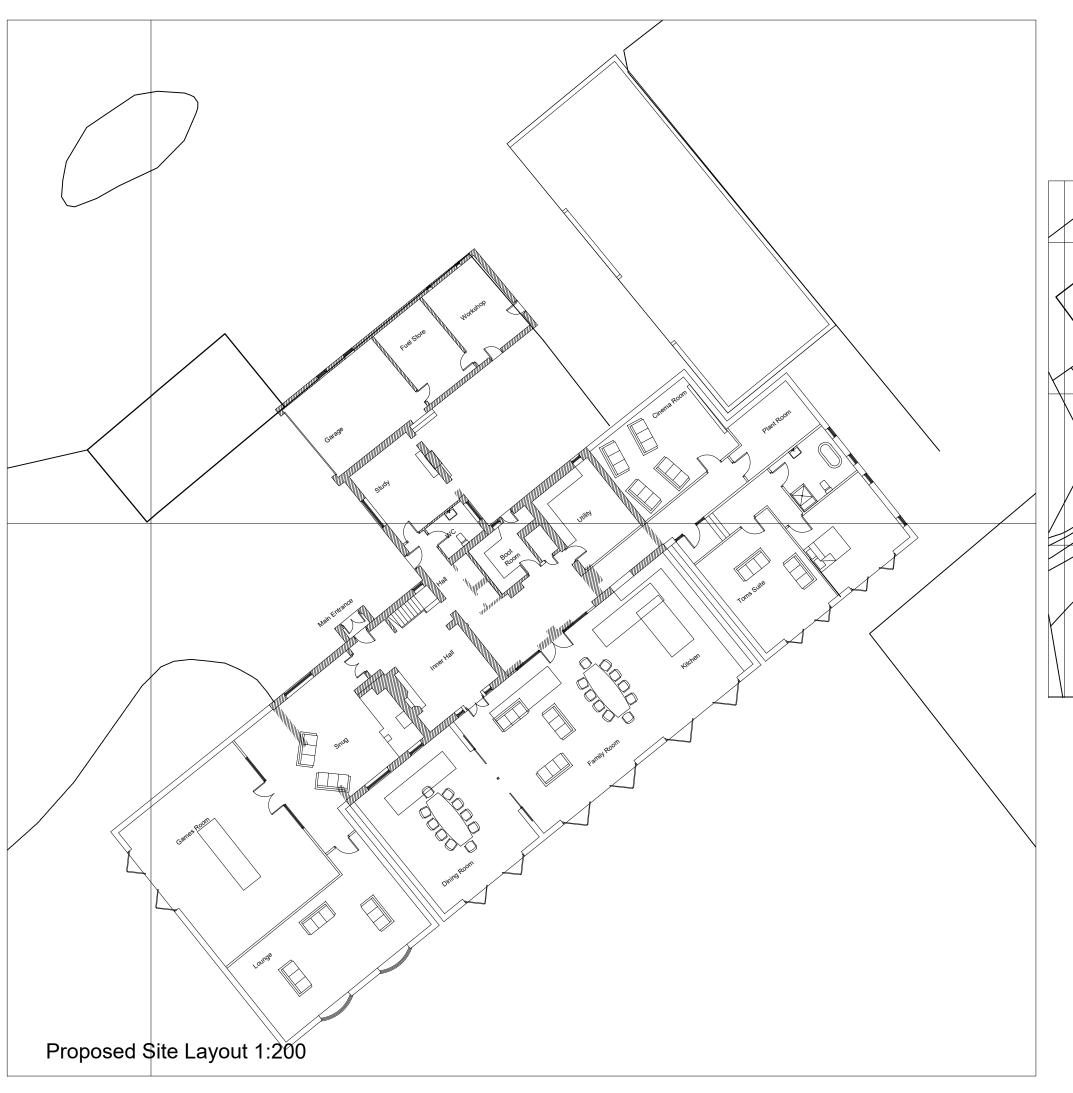

2081/110

| Client:  |                         |        |                     |  |  |
|----------|-------------------------|--------|---------------------|--|--|
|          | Mr & Mrs D Flannery     |        |                     |  |  |
|          |                         |        |                     |  |  |
| Project  | :                       |        |                     |  |  |
|          | Crook Farm              |        |                     |  |  |
|          | Ox Close Lane           |        |                     |  |  |
|          | North Deighton LS22 5HW |        |                     |  |  |
| Drawing: |                         |        |                     |  |  |
|          | Proposed Site Layout    |        |                     |  |  |
|          |                         |        |                     |  |  |
|          |                         |        |                     |  |  |
| Date:    |                         | Scale: |                     |  |  |
|          | June 2021               | 1.1250 | ), 1:200@A3         |  |  |
|          | Ja 2021                 | 200    | ,, <u>.</u> 200@/10 |  |  |
| Drawin   | g No:                   | •      | Rev:                |  |  |