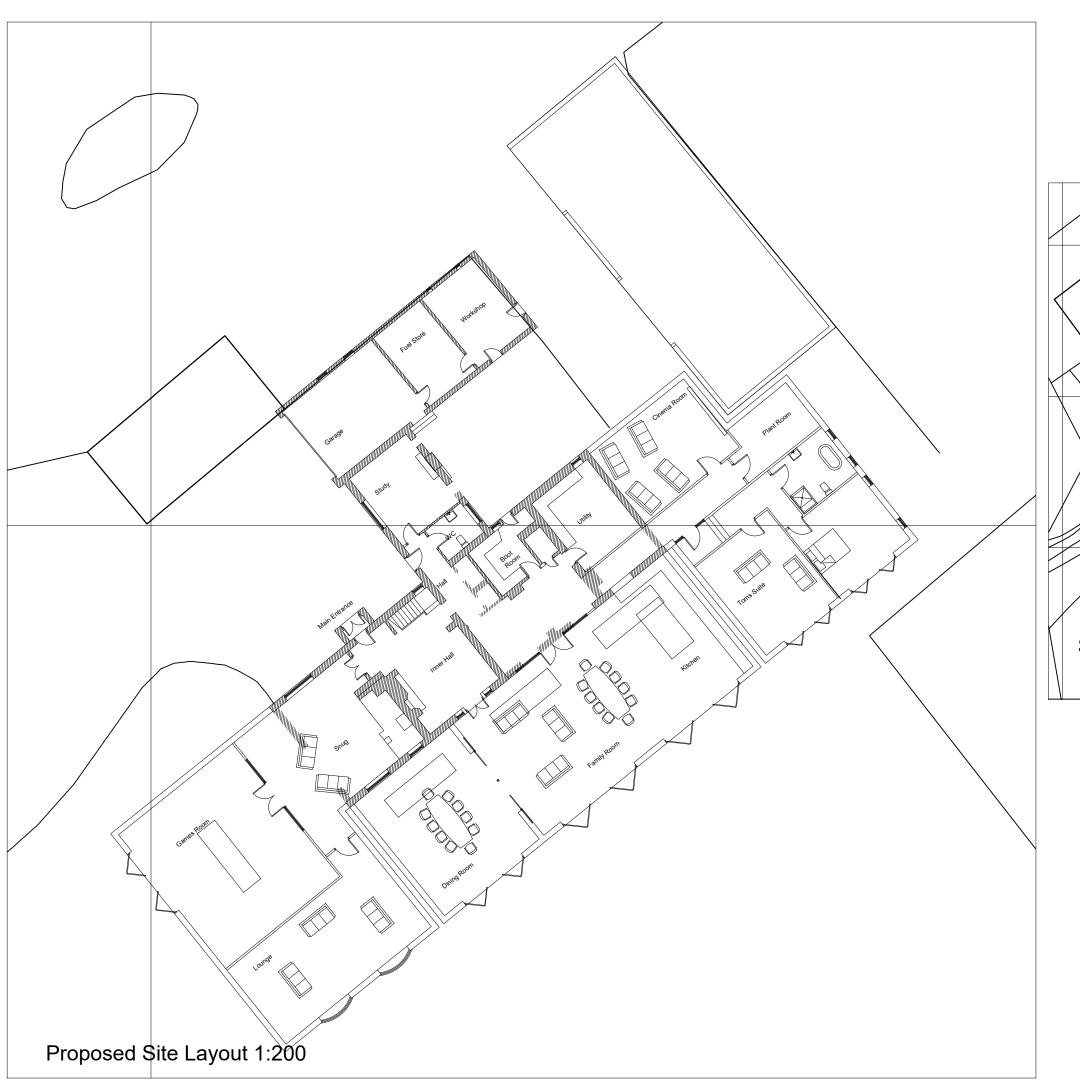

This drawing is copyright of Mark Brotherton Ltd and should not be reproduced in whole or part without their written permission.

2081/110

ARCHITECTURE & DESIGN

| k Mrs D  ok Farm Close La | )<br>1 | iery          |
|---------------------------|--------|---------------|
|                           | •      |               |
|                           | •      |               |
| Close I a                 |        |               |
| JIUSE L                   | ane    |               |
| North Deighton LS22 5HW   |        |               |
|                           |        | -             |
| osed S                    | ite La | vout          |
|                           |        | ,             |
|                           |        |               |
|                           | Scale: |               |
|                           | 1:12   | 250, 1:200@A3 |
|                           | e 2021 |               |