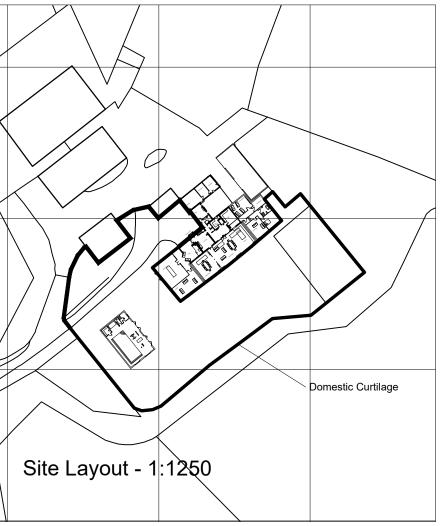

This drawing is copyright of Mark Brotherton Ltd and should not be reproduced in whole or part without their written permission.

2081/110

ARCHITECTURE & DESIGN

| k Mrs D  ok Farm Close La | )<br>1 | iery          |
|---------------------------|--------|---------------|
|                           | •      |               |
|                           | •      |               |
| Close I a                 |        |               |
| JIUSE L                   | ane    |               |
| North Deighton LS22 5HW   |        |               |
|                           |        | -             |
| osed S                    | ite La | vout          |
|                           |        | ,             |
|                           |        |               |
|                           | Scale: |               |
|                           | 1:12   | 250, 1:200@A3 |
|                           | e 2021 |               |