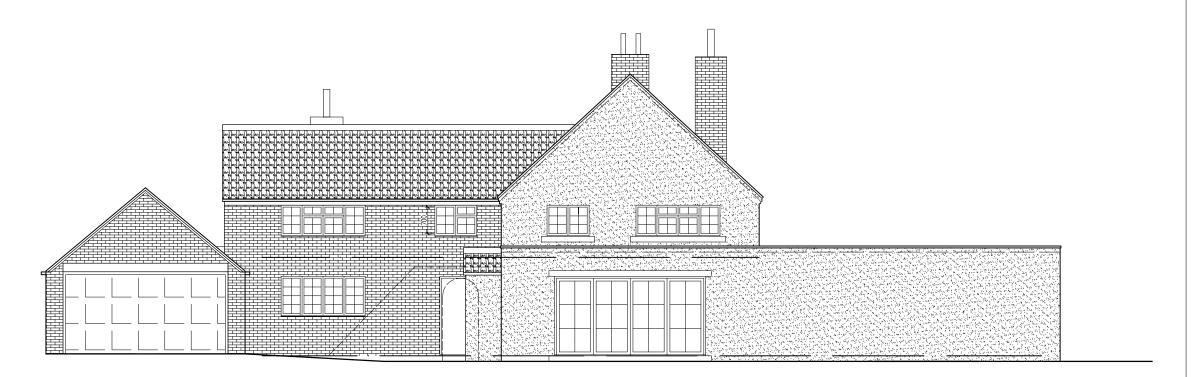

## Proposed East Elevation - Beyond Barn 5

**Proposed West Elevation** 

NOTES DO NOT SCALE FROM THIS DRAWING.

It is the Contractor's responsibility to check all governing It is the Contractor's responsibility to check all governing dimensions and verify all dimensions on site before commencing any work or making any shop drawings. This drawing is to be read in conjunction with schedules of work, specifications, bills of quantities and other relevant information. Any discrepancies are to be reported to the Project Architect.

**Extension Materials** Roof Clay - Pantiles to match existing Walls - Through colour render. Windows - Painted timber

| 1 | A    | 01 11 21 | Pre Planning update |
|---|------|----------|---------------------|
|   | Rev: | Date:    | Notes:              |