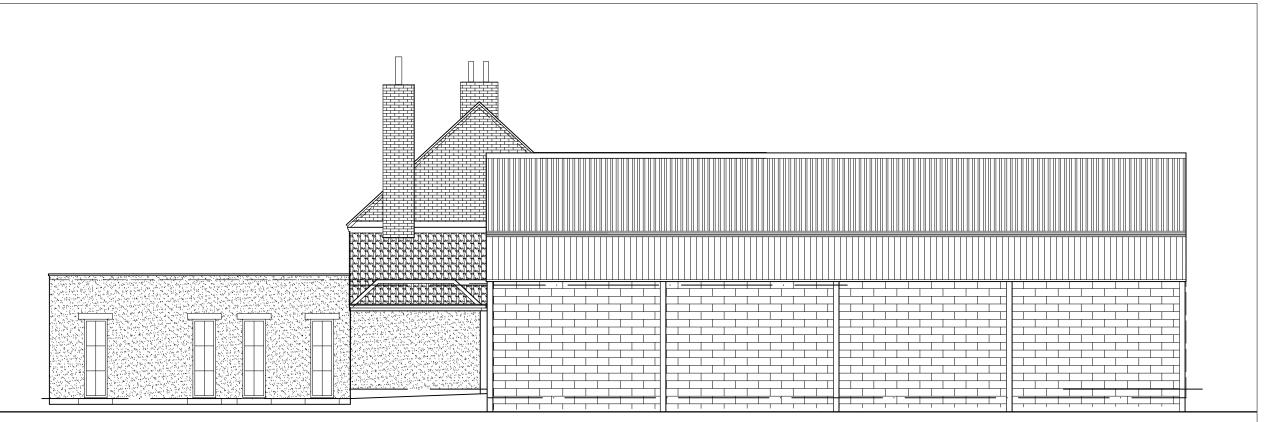

## Proposed East Elevation - Beyond Barn 5

**Proposed West Elevation** 

NOTES DO NOT SCALE FROM THIS DRAWING.

It is the Contractor's responsibility to check all governing It is the Contractor's responsibility to check all governing dimensions and verify all dimensions on site before commencing any work or making any shop drawings. This drawing is to be read in conjunction with schedules of work, specifications, bills of quantities and other relevant information. Any discrepancies are to be reported to the Project Architect.

**Extension Materials** Roof Clay - Pantiles to match existing Walls - Through colour render. Windows - Painted timber

| 1 | A    | 01 11 21 | Pre Planning update |
|---|------|----------|---------------------|
|   | Rev: | Date:    | Notes:              |