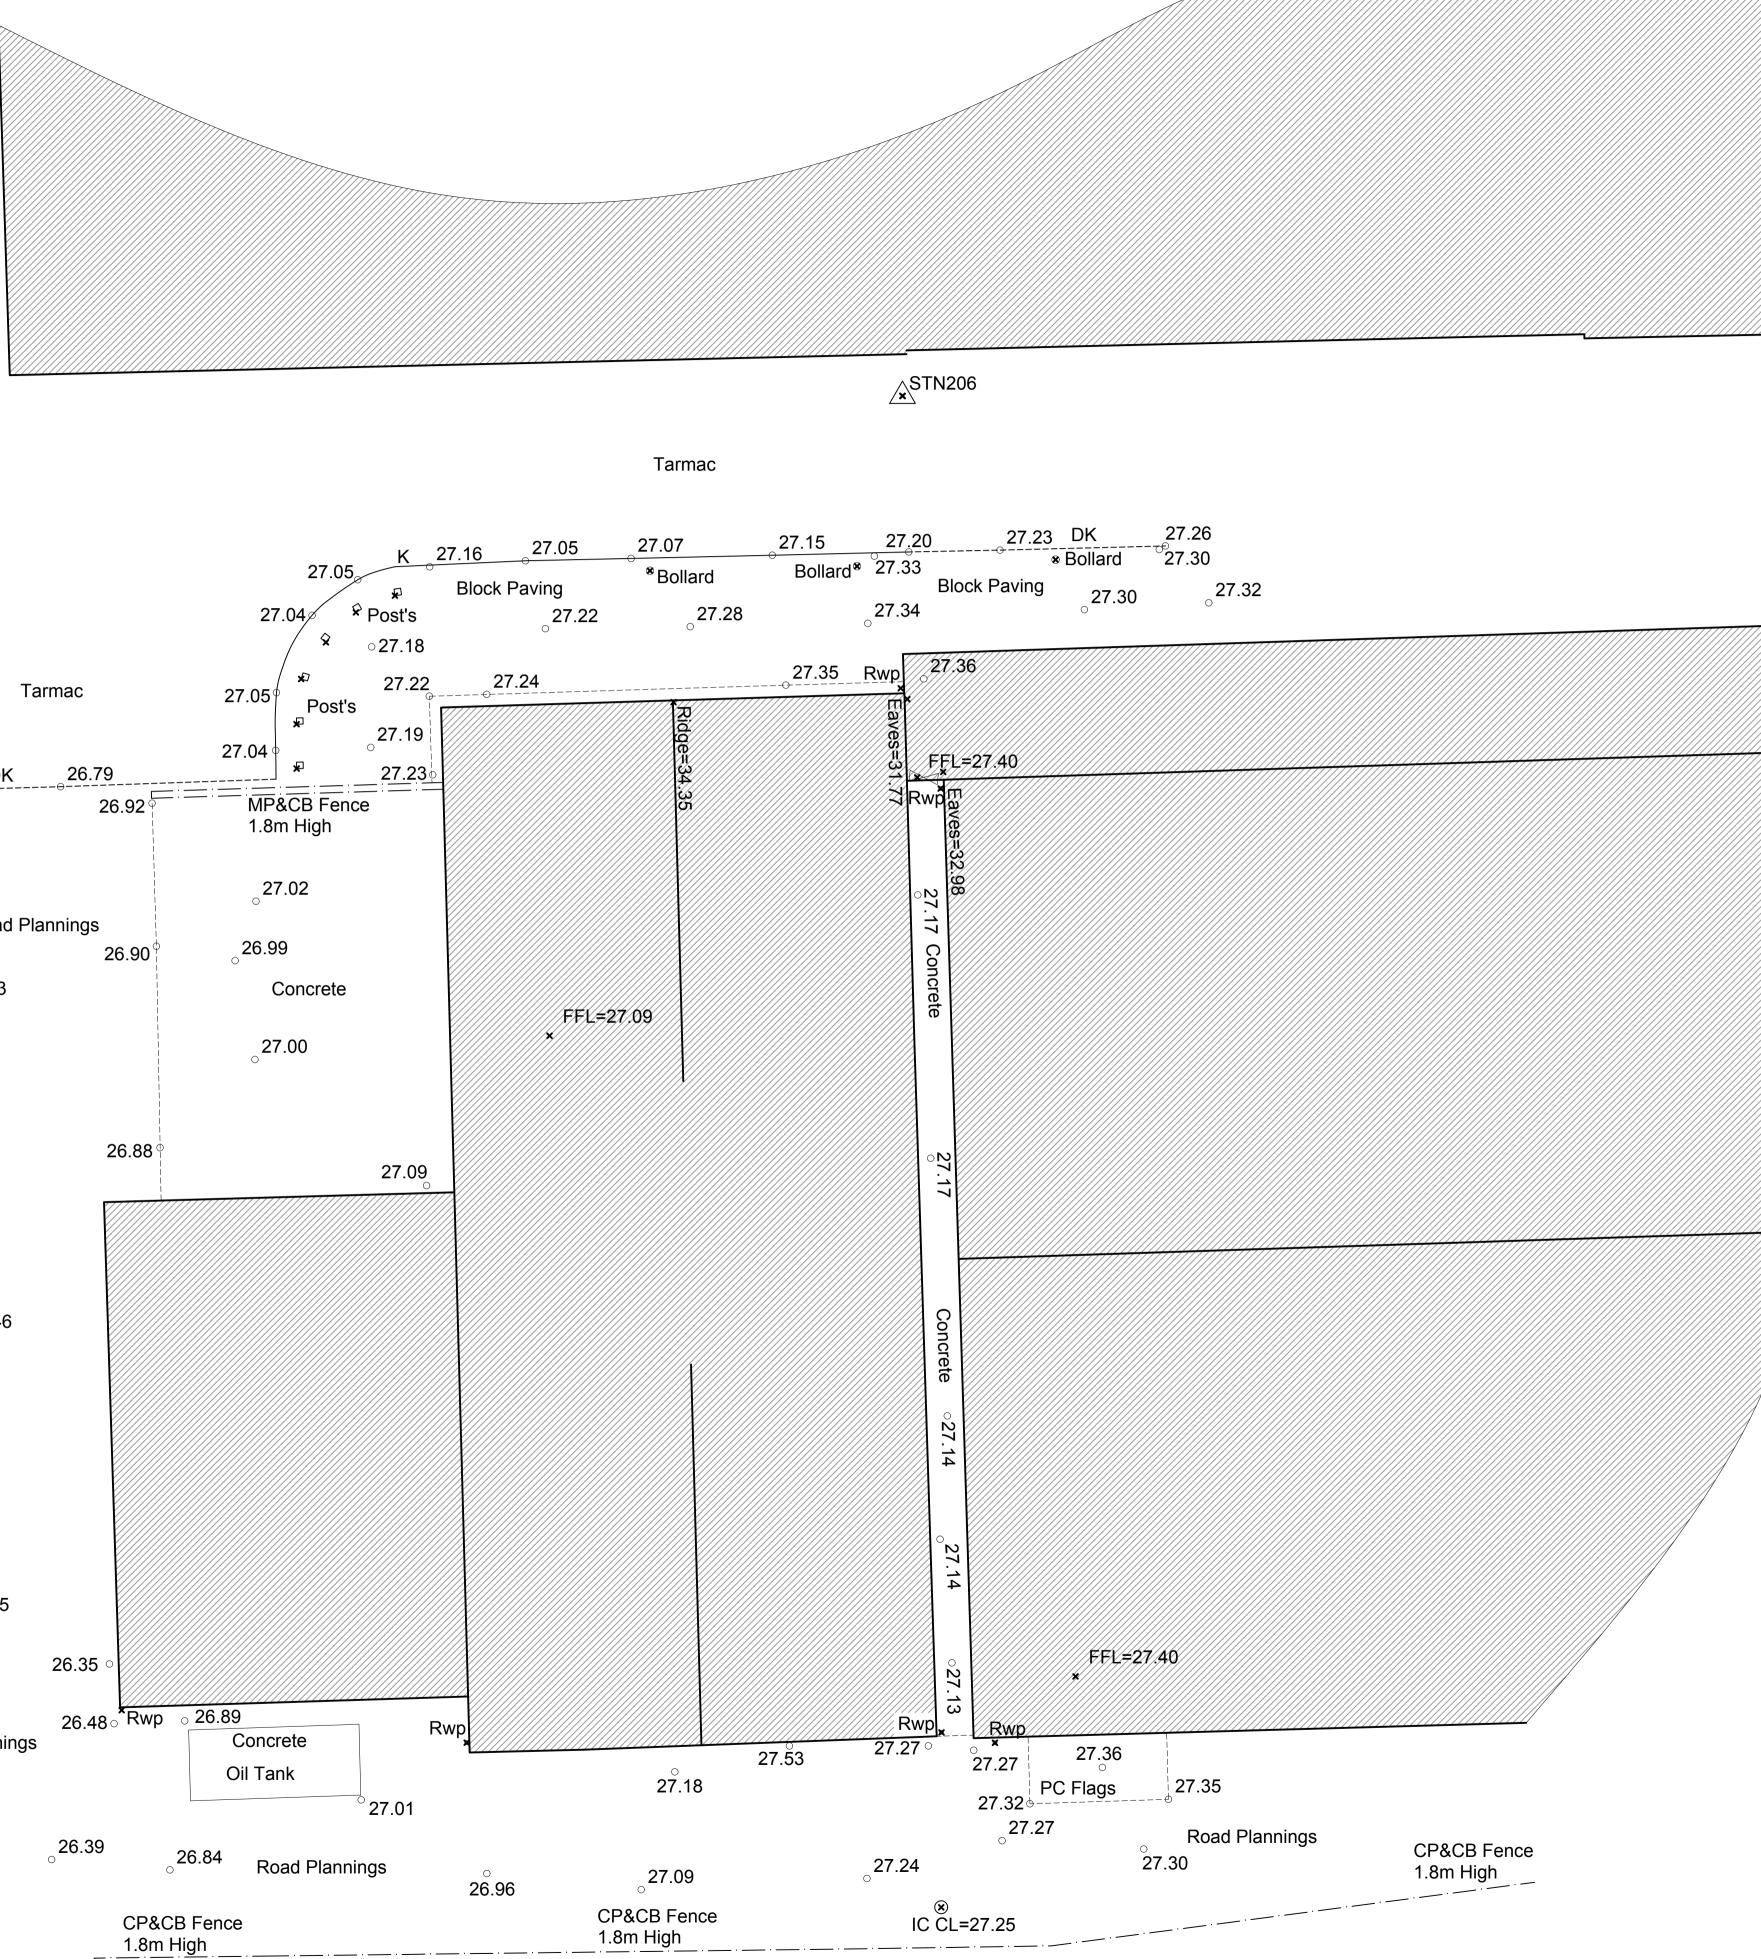

<u></u>26.04

HADLEIGH HOUSE, HIGH STREET, WALCOTT, LINCOLN, LN43SN

PROJECT DETAILS Proposed Development at "Billy's Barn", Doddington Hall,

Doddington, Lincolnshire

## DRAWING TITLE

Existing Site Survey

| DATE                                                                                                                                                                                                                                                                                                                                                                                                                                                                                                                                     | DRAWN      |
|------------------------------------------------------------------------------------------------------------------------------------------------------------------------------------------------------------------------------------------------------------------------------------------------------------------------------------------------------------------------------------------------------------------------------------------------------------------------------------------------------------------------------------------|------------|
| July 2021                                                                                                                                                                                                                                                                                                                                                                                                                                                                                                                                | PR         |
| SCALE                                                                                                                                                                                                                                                                                                                                                                                                                                                                                                                                    | DRNG No.   |
| 1:100 @ A1                                                                                                                                                                                                                                                                                                                                                                                                                                                                                                                               | 2669-A1-01 |
| Copyright: This drawing and its entire contents are protected under the Copyright (Designs and Patents) Act 1990, and no portion shall be copied, duplicated, or otherwise reproduced and/or transmitted by any means whatsoever, without the prior written consent of the Author. Do Not scale from this drawing. Work to figured dimensions only. All dimensions are to be checked on site prior to commencement of works. Any discrepancies must be brought to the attention of the Architect prior to commencement of works on site. |            |