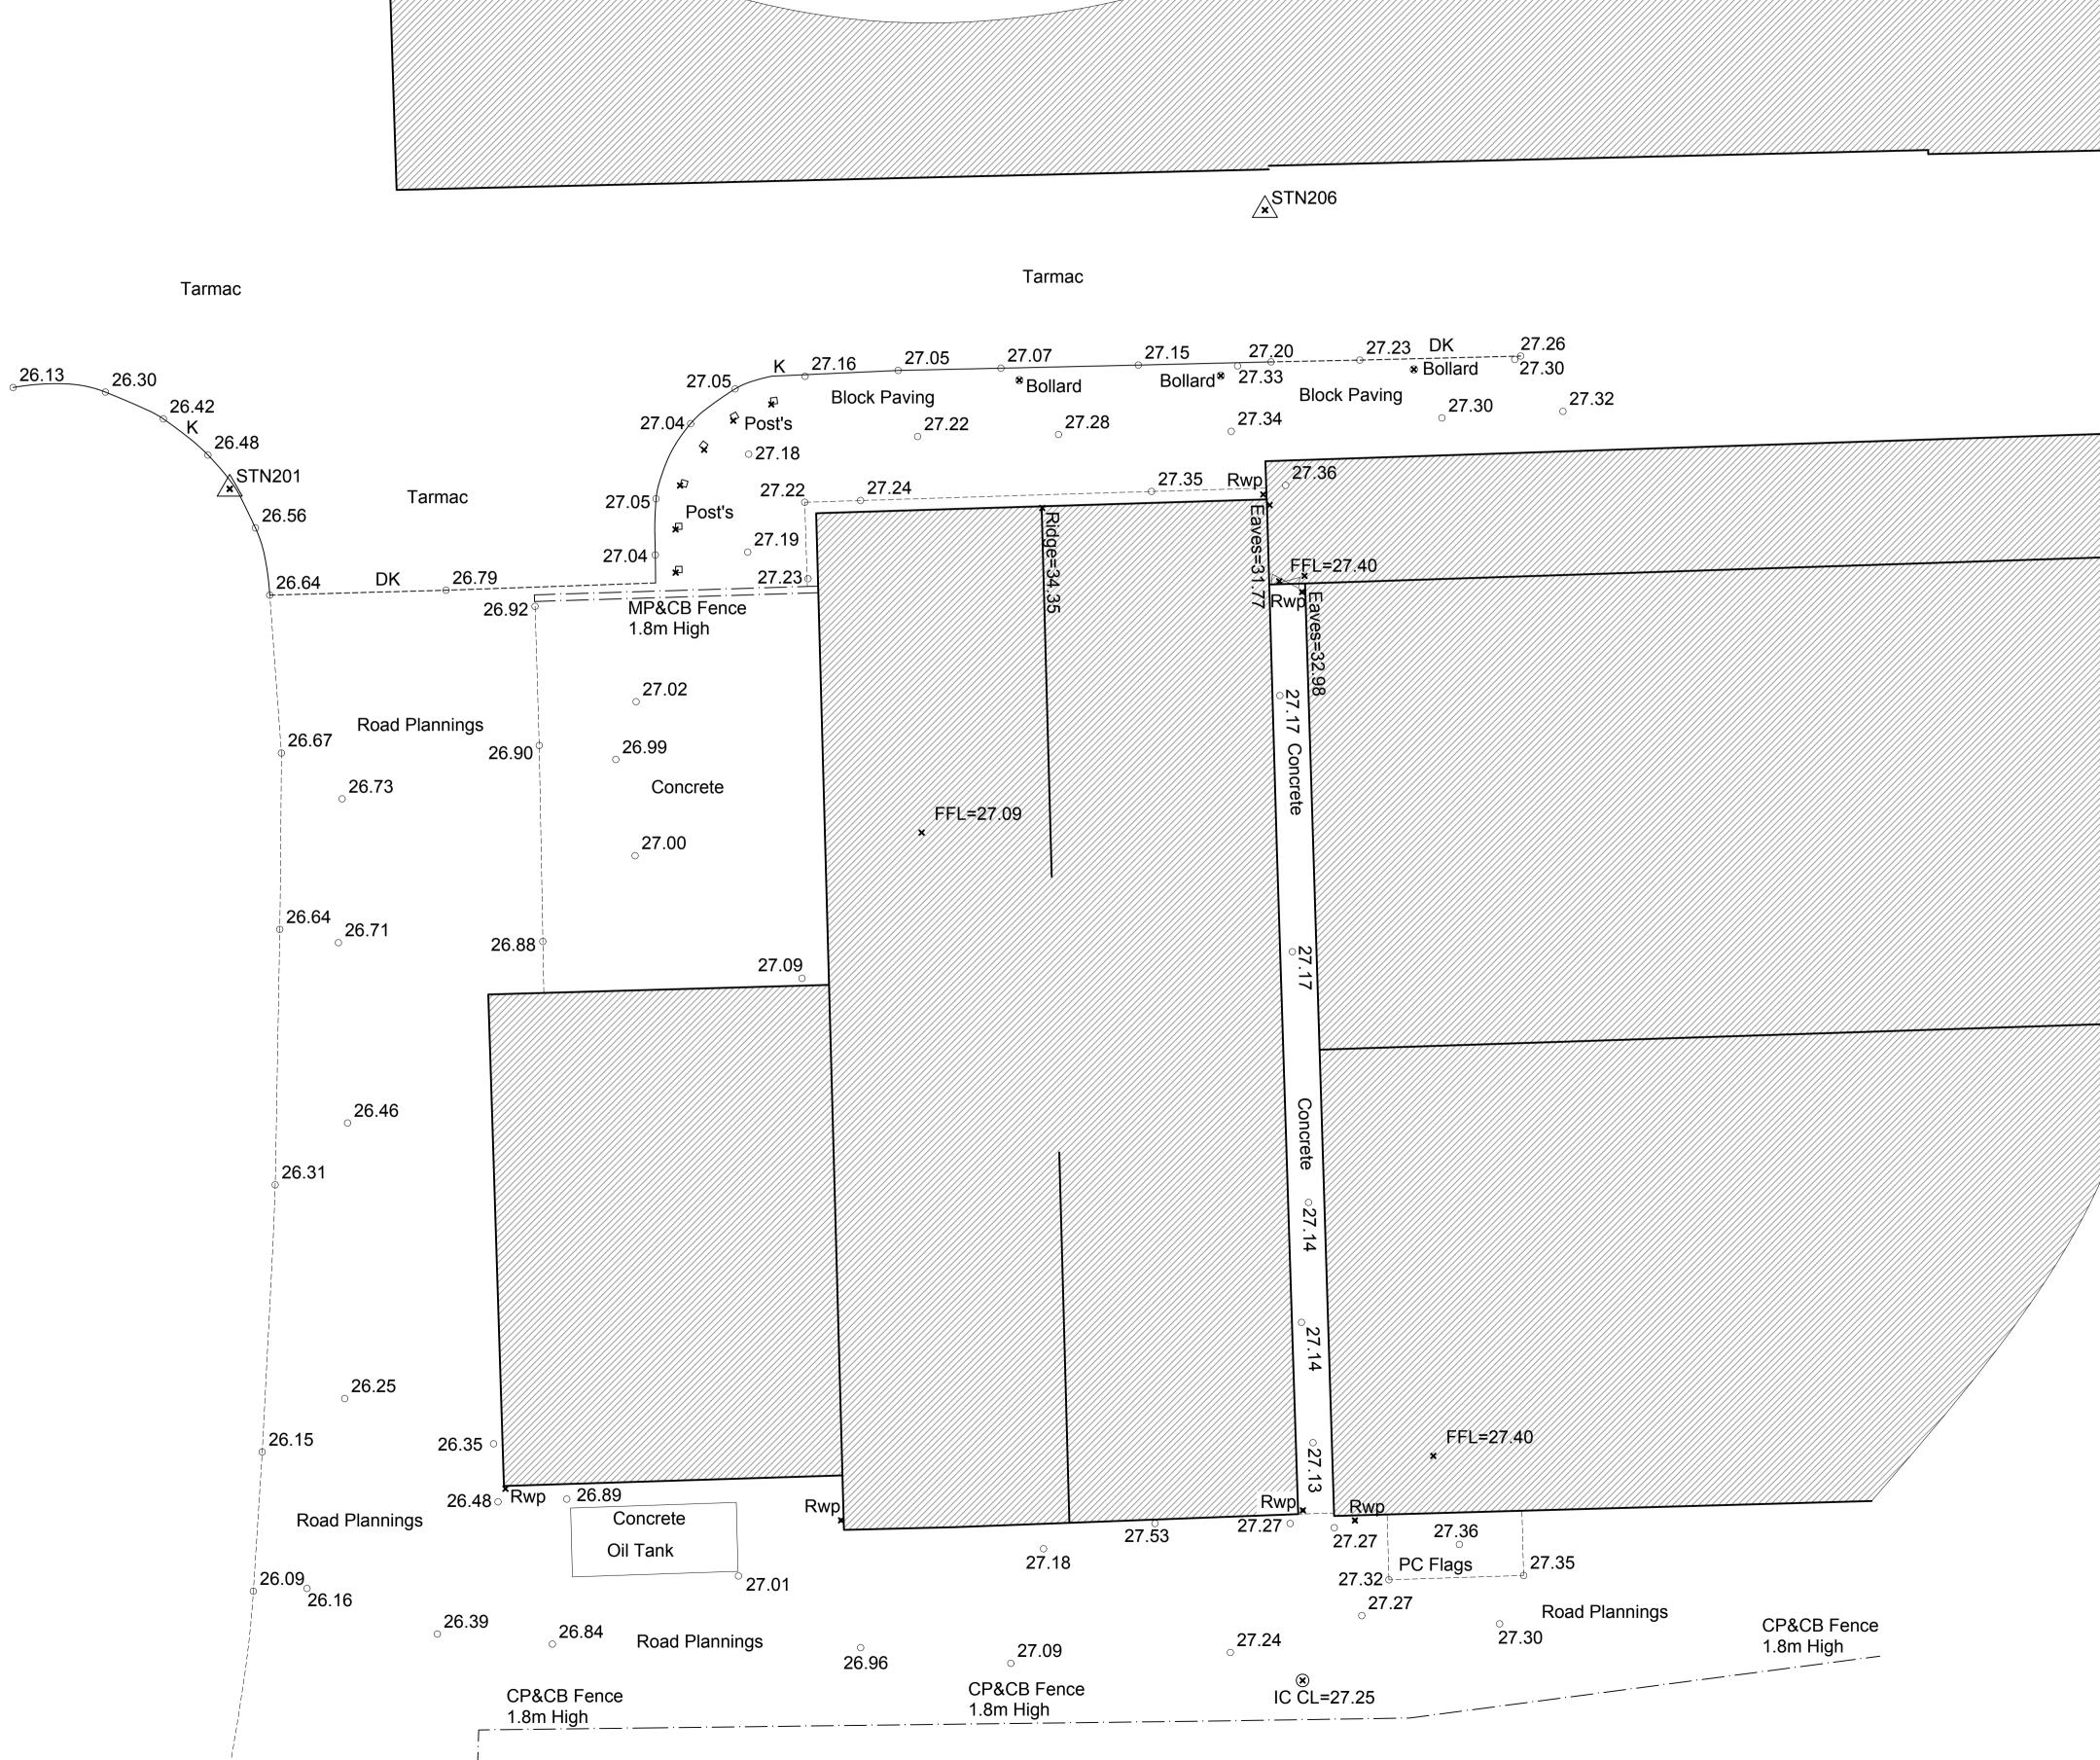

<u></u>26.04

HADLEIGH HOUSE, HIGH STREET, WALCOTT, LINCOLN, LN43SN

PROJECT DETAILS Proposed Development at "Billy's Barn", Doddington Hall,

Doddington, Lincolnshire

## DRAWING TITLE

Existing Site Survey

| DATE                                                                                                                                                                                                                                                                                                                                                                                                                                                                                                                                     | DRAWN      |
|------------------------------------------------------------------------------------------------------------------------------------------------------------------------------------------------------------------------------------------------------------------------------------------------------------------------------------------------------------------------------------------------------------------------------------------------------------------------------------------------------------------------------------------|------------|
| July 2021                                                                                                                                                                                                                                                                                                                                                                                                                                                                                                                                | PR         |
| SCALE                                                                                                                                                                                                                                                                                                                                                                                                                                                                                                                                    | DRNG No.   |
| 1:100 @ A1                                                                                                                                                                                                                                                                                                                                                                                                                                                                                                                               | 2669-A1-01 |
| Copyright: This drawing and its entire contents are protected under the Copyright (Designs and Patents) Act 1990, and no portion shall be copied, duplicated, or otherwise reproduced and/or transmitted by any means whatsoever, without the prior written consent of the Author. Do Not scale from this drawing. Work to figured dimensions only. All dimensions are to be checked on site prior to commencement of works. Any discrepancies must be brought to the attention of the Architect prior to commencement of works on site. |            |