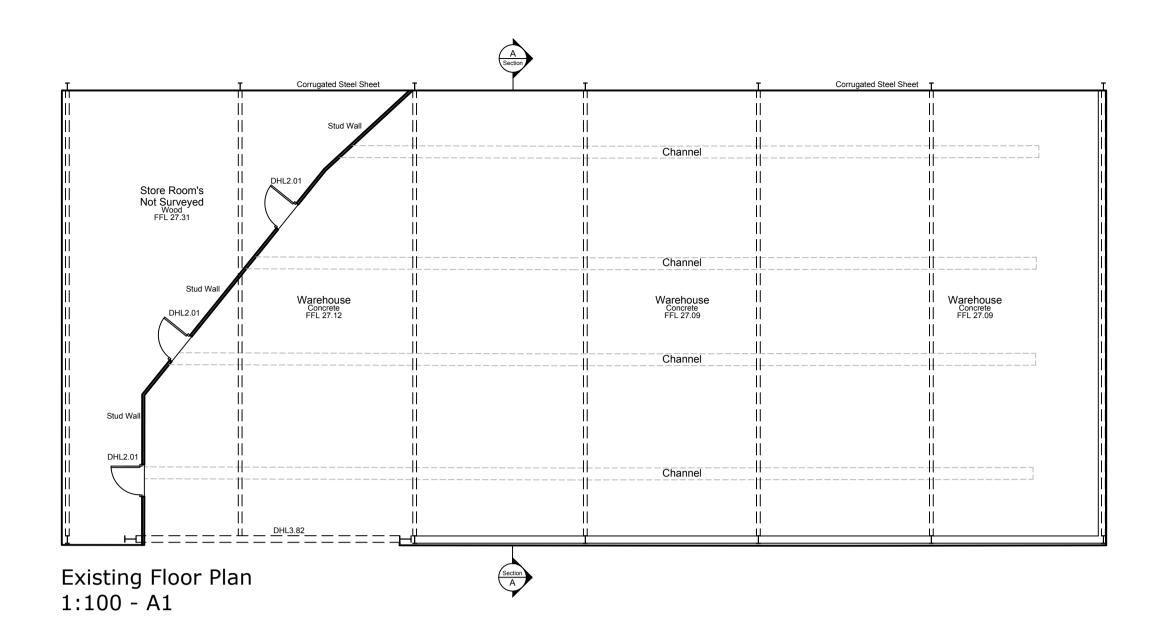

Section A-A 1:50 - A1

Existing North Elevation 1:100 - A1

Existing West Elevation 1:100 - A1

Existing South Elevation 1:100 - A1

Existing East Elevation 1:100 - A1

T: 01526 860757 E: steve@stevendunnarchitects.co.uk HADLEIGH HOUSE, HIGH STREET, WALCOTT, LINCOLN, LN43SN