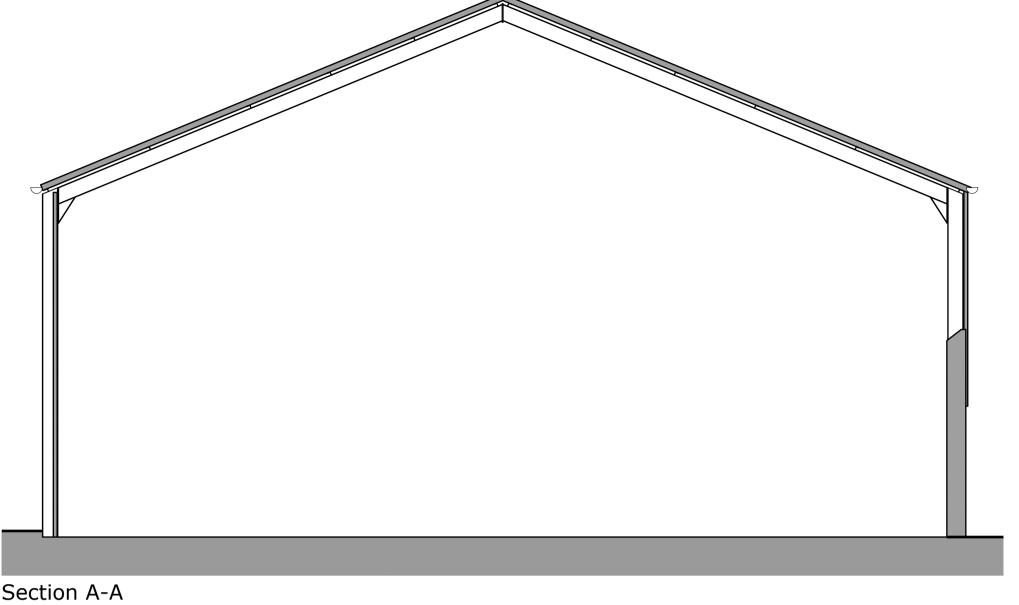

Section A-A 1:50 - A1

Existing North Elevation 1:100 - A1

Existing West Elevation 1:100 - A1

Existing South Elevation 1:100 - A1

Existing East Elevation 1:100 - A1

T: 01526 860757 E: steve@stevendunnarchitects.co.uk HADLEIGH HOUSE, HIGH STREET, WALCOTT, LINCOLN, LN43SN