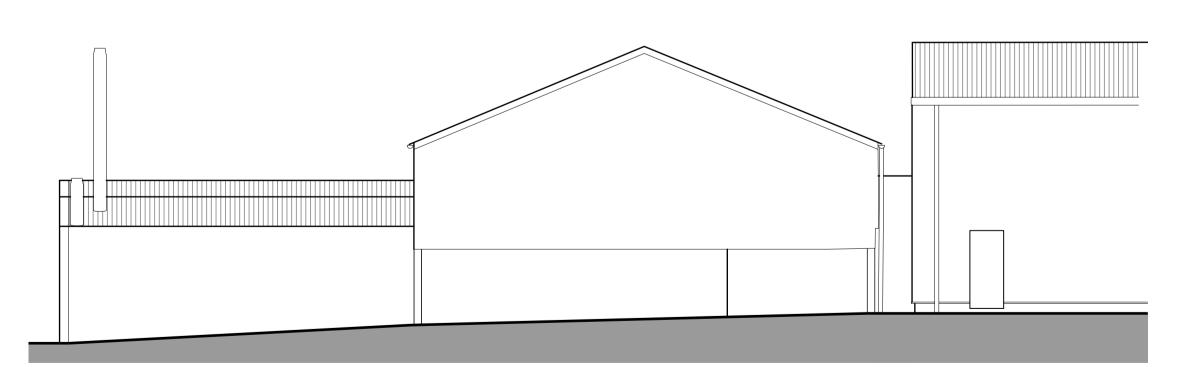

Section A-A 1:50 - A1

Existing North Elevation 1:100 - A1

Existing West Elevation 1:100 - A1

Existing South Elevation 1:100 - A1

Existing East Elevation 1:100 - A1

T: 01526 860757 E: steve@stevendunnarchitects.co.uk HADLEIGH HOUSE, HIGH STREET, WALCOTT, LINCOLN, LN43SN