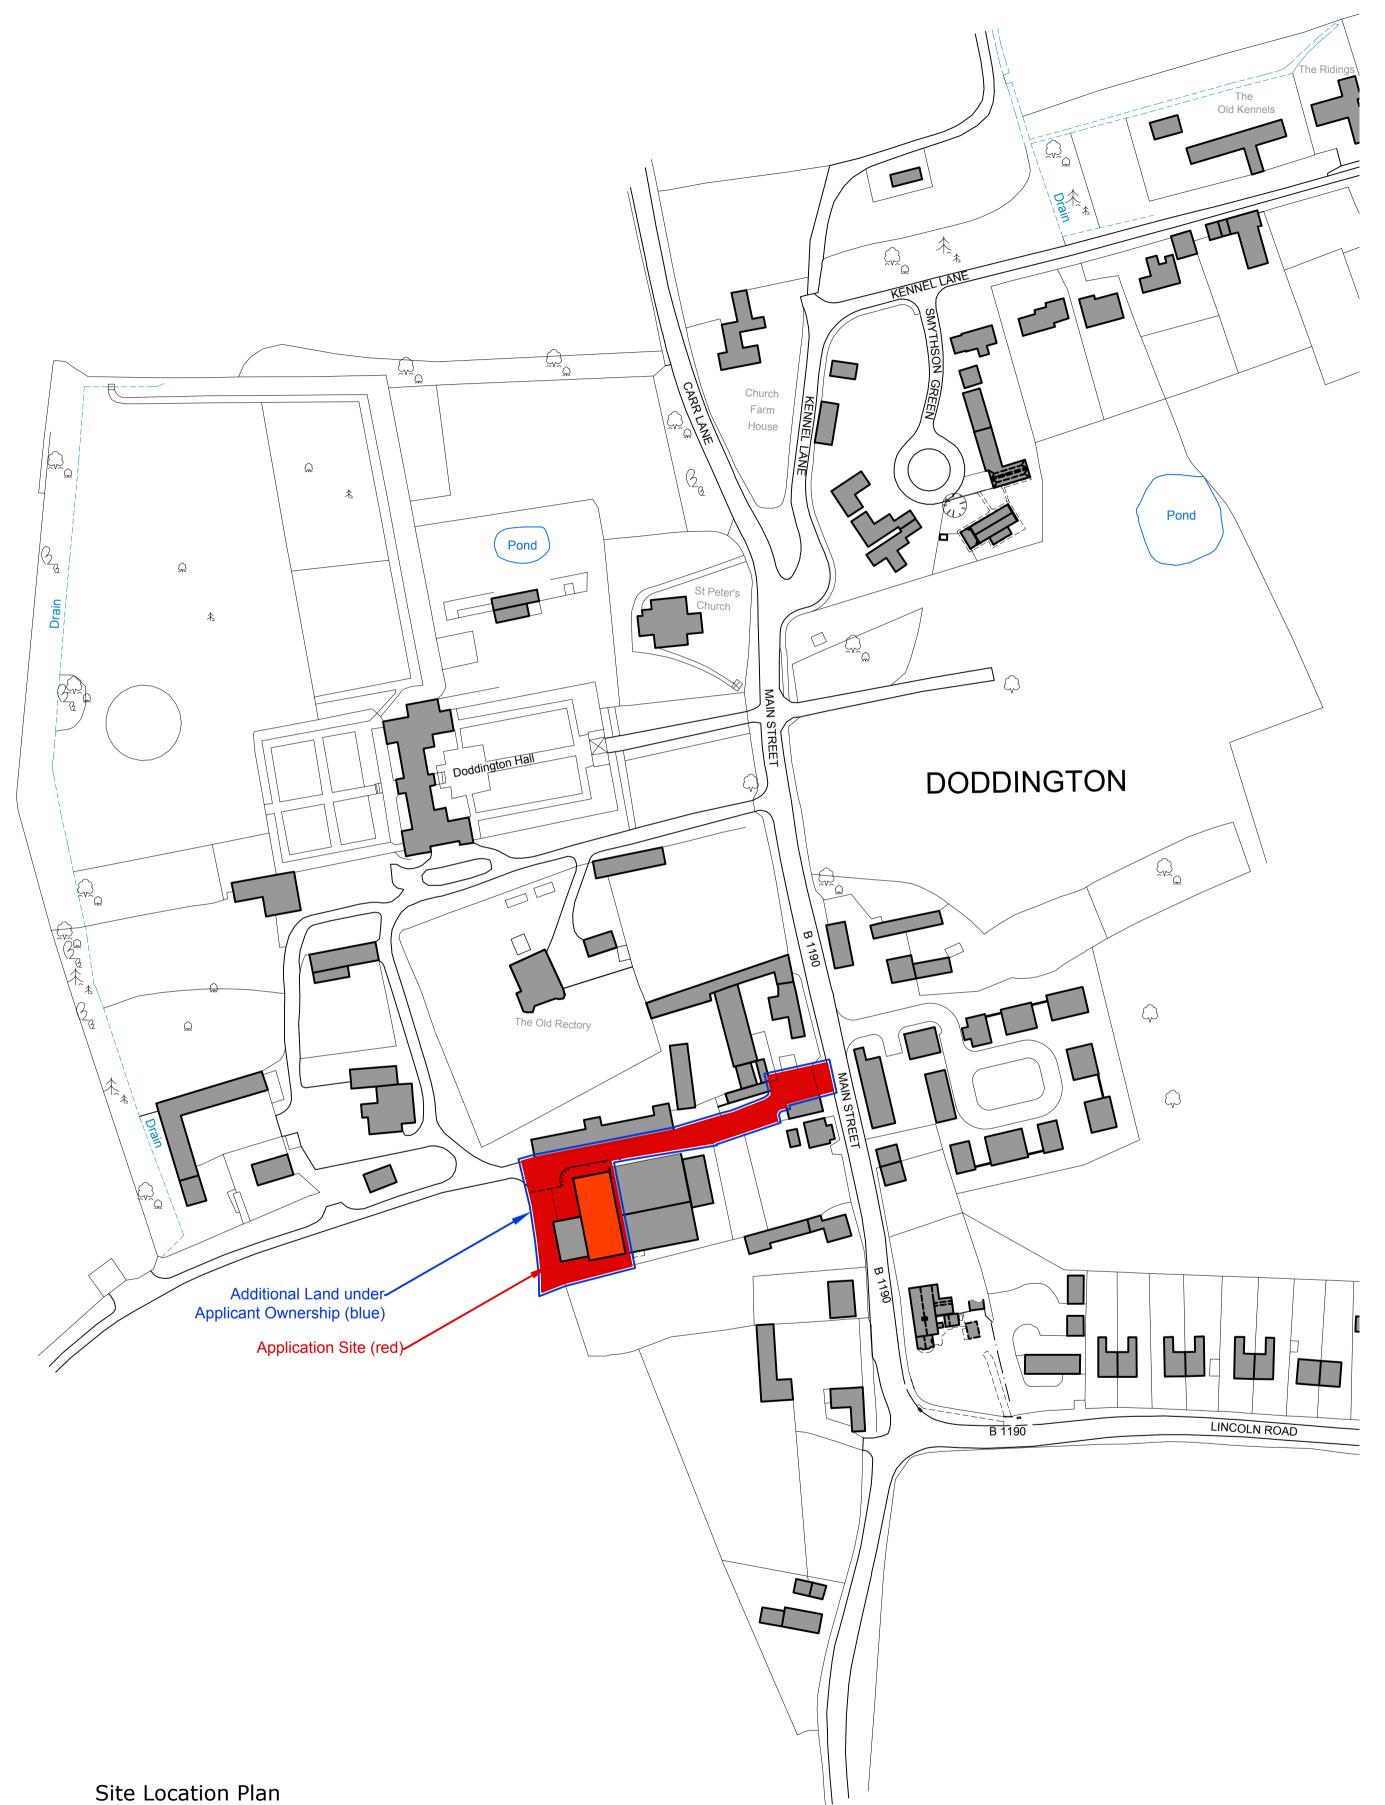

Site Location Plan 1:1250

Block Plan 1:200

T: 01526 860757 E: steve@stevendunnarchitects.co.uk HADLEIGH HOUSE, HIGH STREET, WALCOTT, LINCOLN, LN43SN \_\_\_\_\_

PROJECT DETAILS

Proposed Development at "Billy's Barn", Doddington Hall, Doddington, Lincolnshire