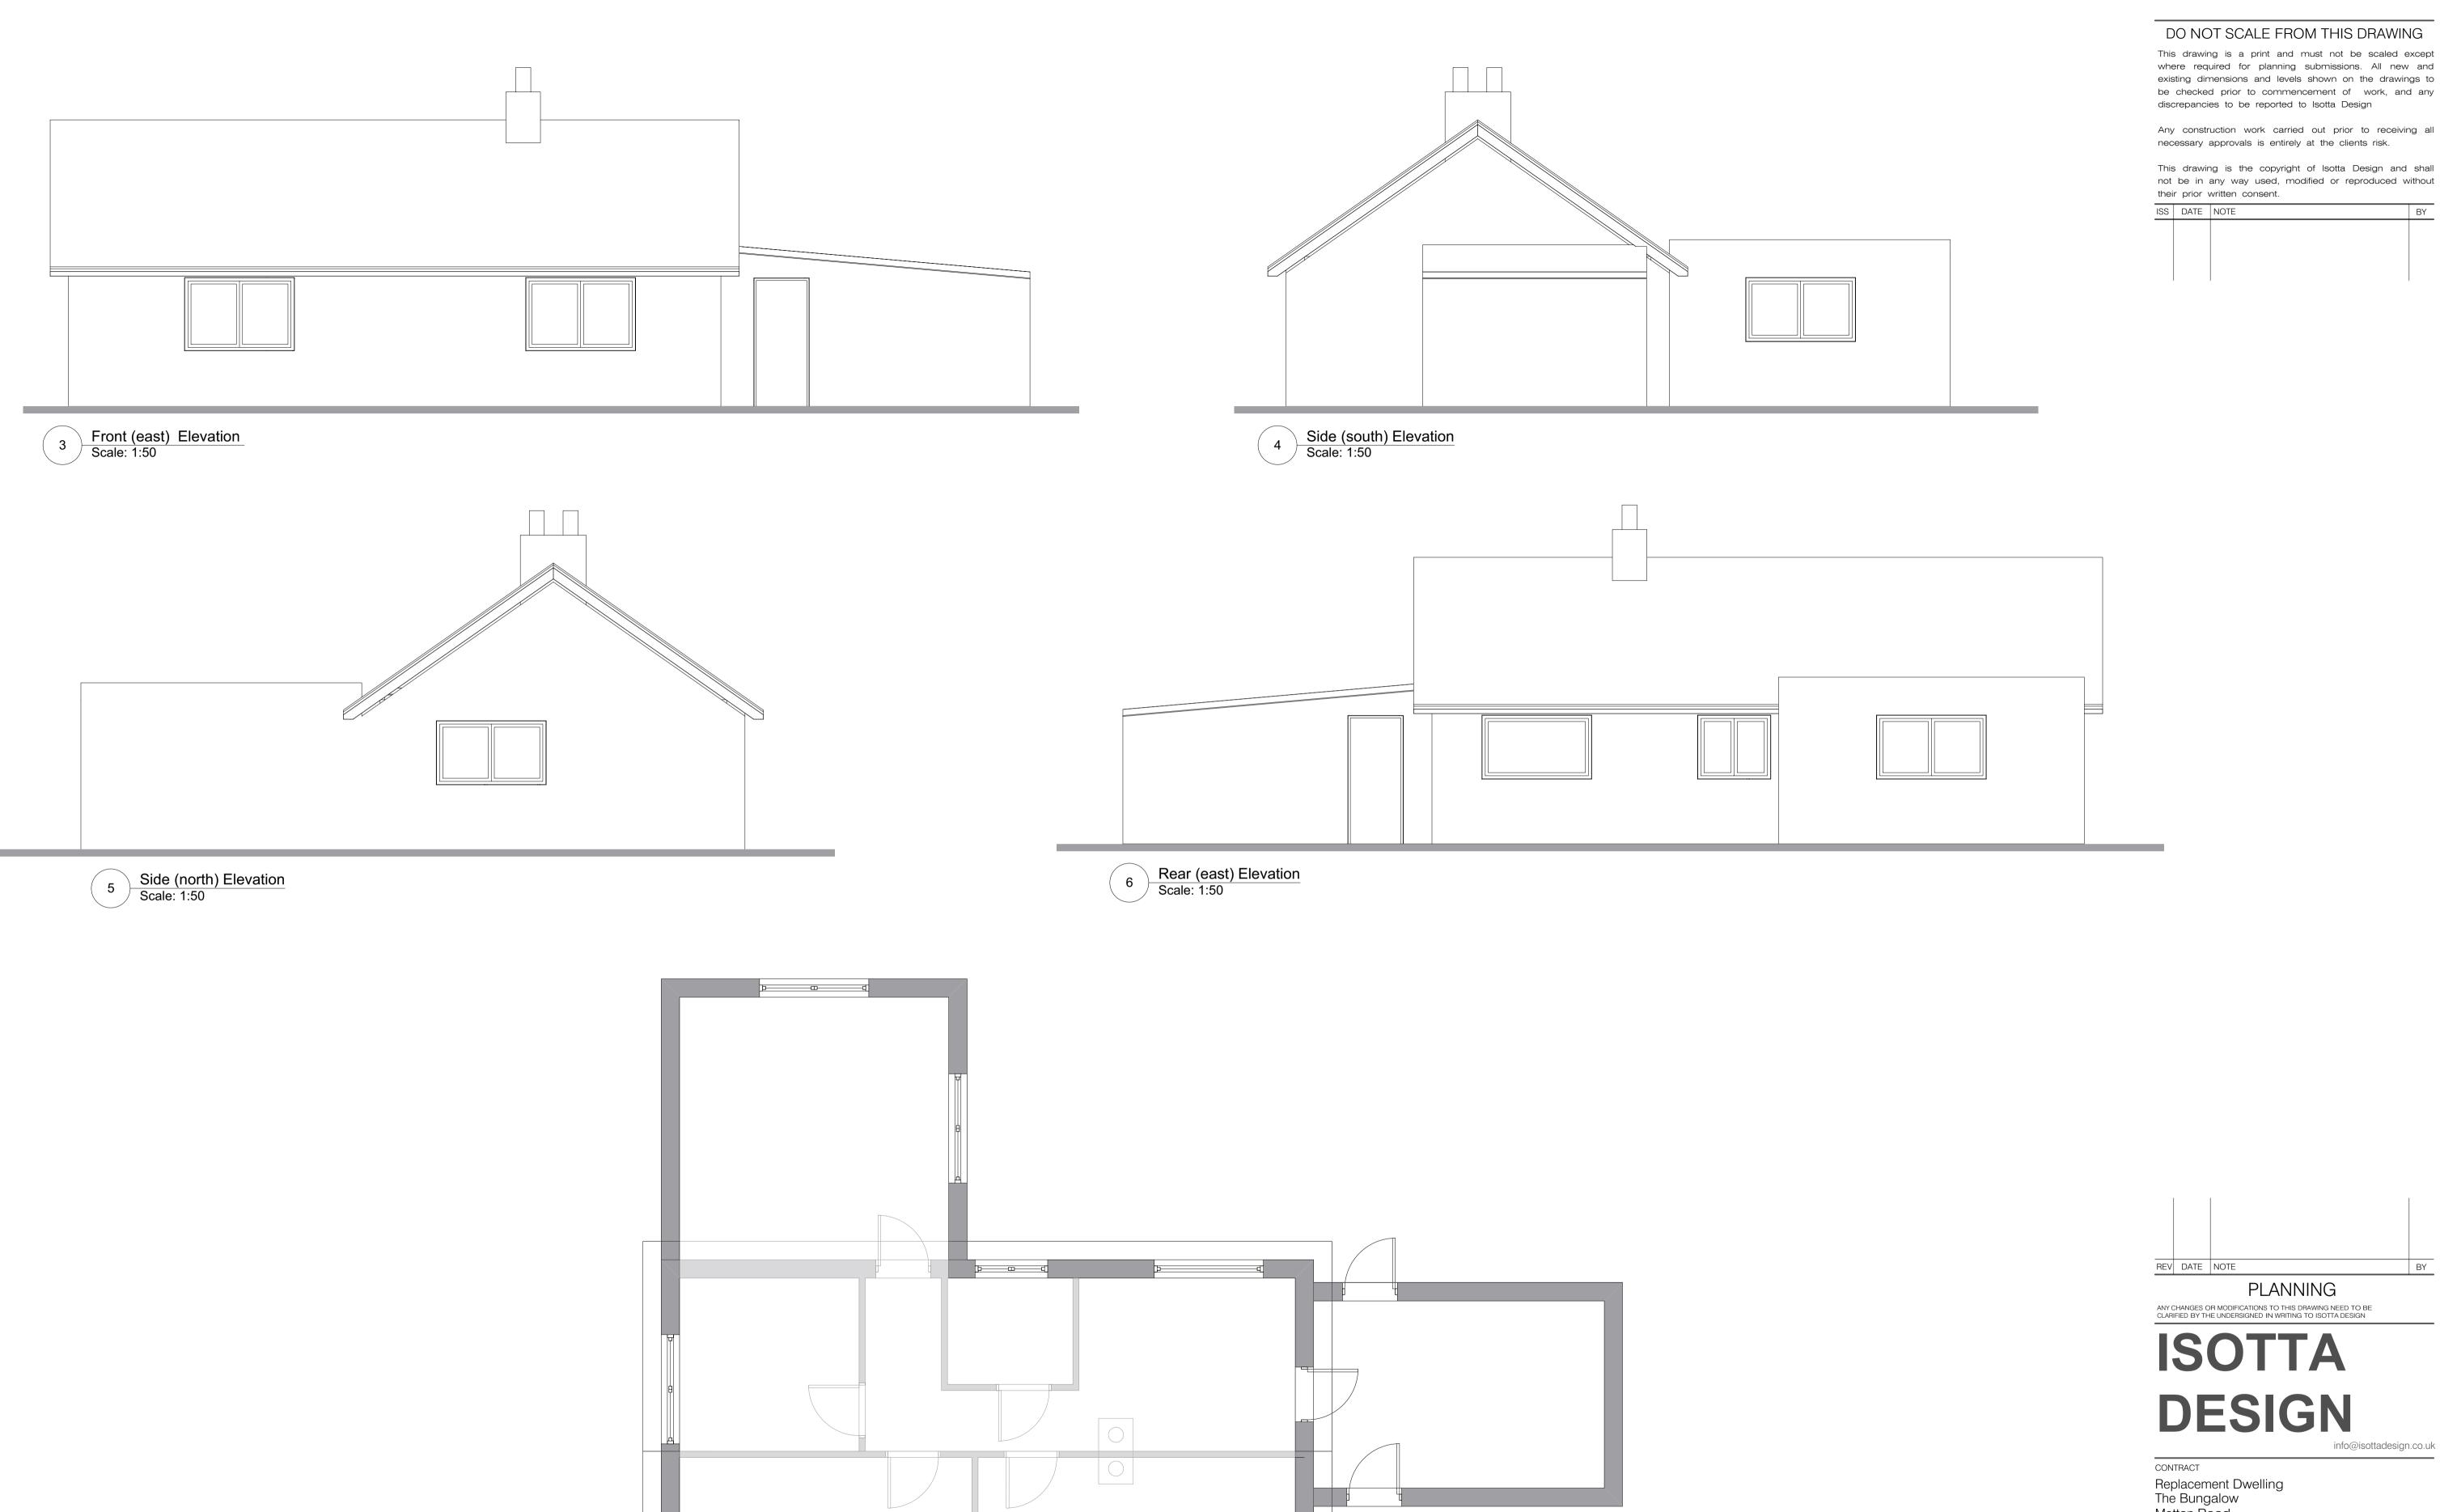

7 Existing Bungalow Scale: 1:50

where required for planning submissions. All new and existing dimensions and levels shown on the drawings to be checked prior to commencement of work, and any

Any construction work carried out prior to receiving all

This drawing is the copyright of Isotta Design and shall not be in any way used, modified or reproduced without

BY

info@isottadesign.co.uk

Metton Road Norfolk

DRAWING TITLE

DRAWN HID

JOB NUMBER

Existing Bungalow