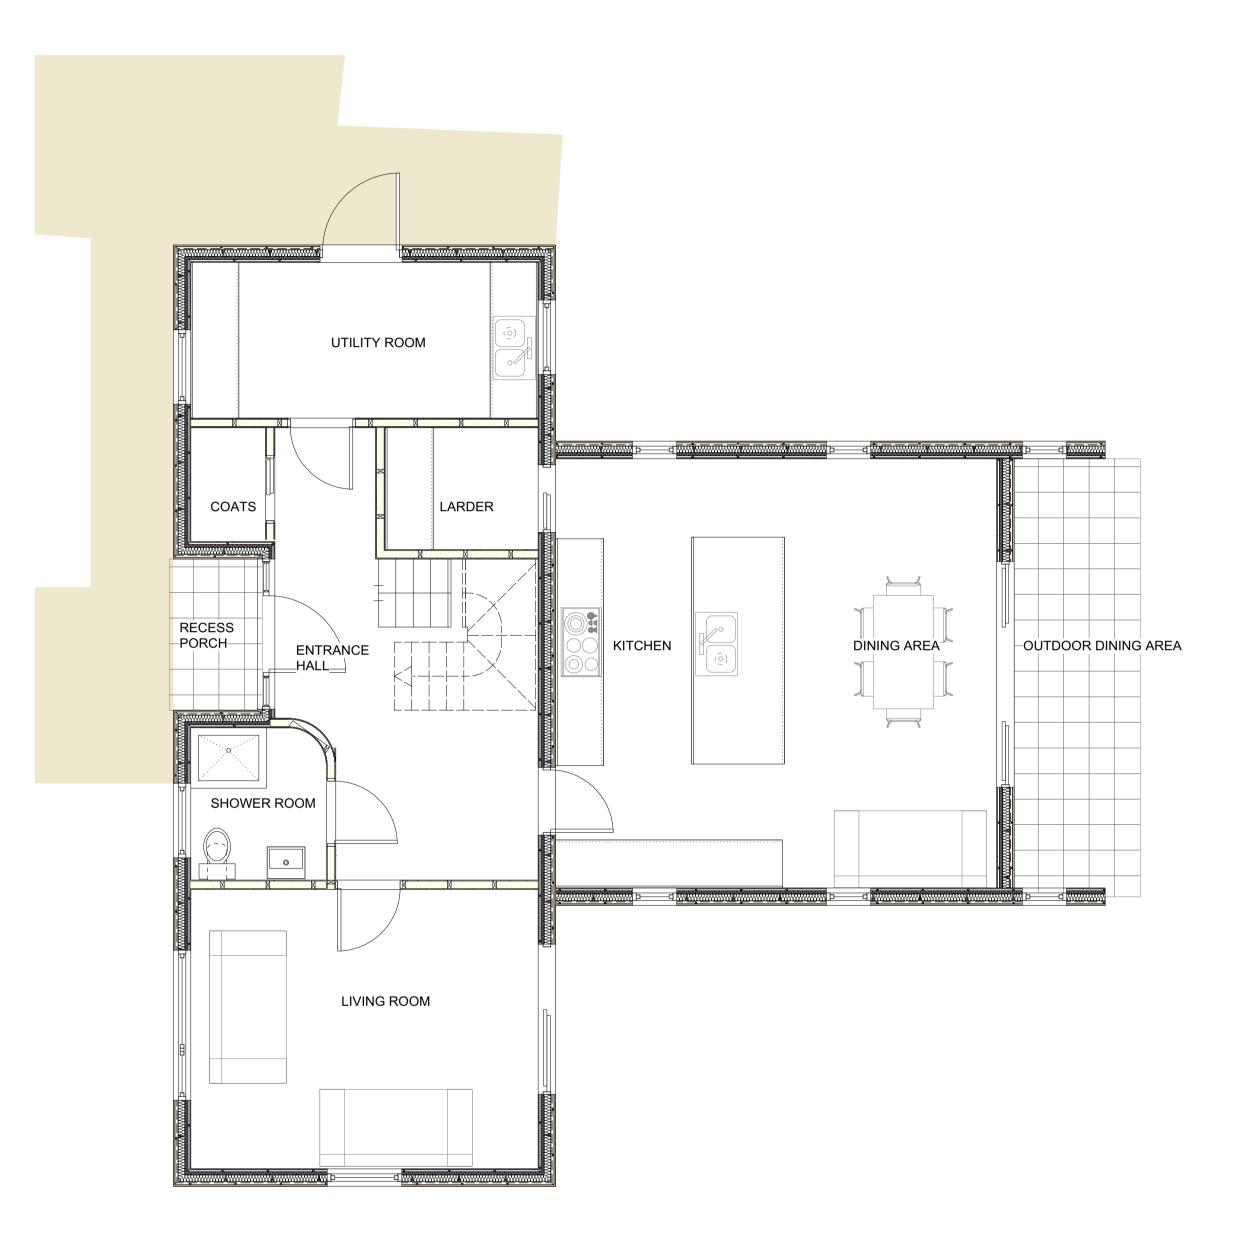

Ground Floor Plan
Scale: 1:50



1 First Floor Plan Scale: 1:50

## DO NOT SCALE FROM THIS DRAWING

This drawing is a print and must not be scaled except where required for planning submissions. All new and existing dimensions and levels shown on the drawings to be checked prior to commencement of work, and any discrepancies to be reported to Isotta Design

Any construction work carried out prior to receiving all necessary approvals is entirely at the clients risk.

This drawing is the copyright of Isotta Design and shall not be in any way used, modified or reproduced without their prior written consent.

ISS DATE NOTE



PLANNING ANY CHANGES OR MODIFICATIONS TO THIS DRAWING NEED TO BE CLARIFIED BY THE UNDERSIGNED IN WRITING TO ISOTTA DESIGN

## ISOTTA **DESIGN**

info@isottadesign.co.uk