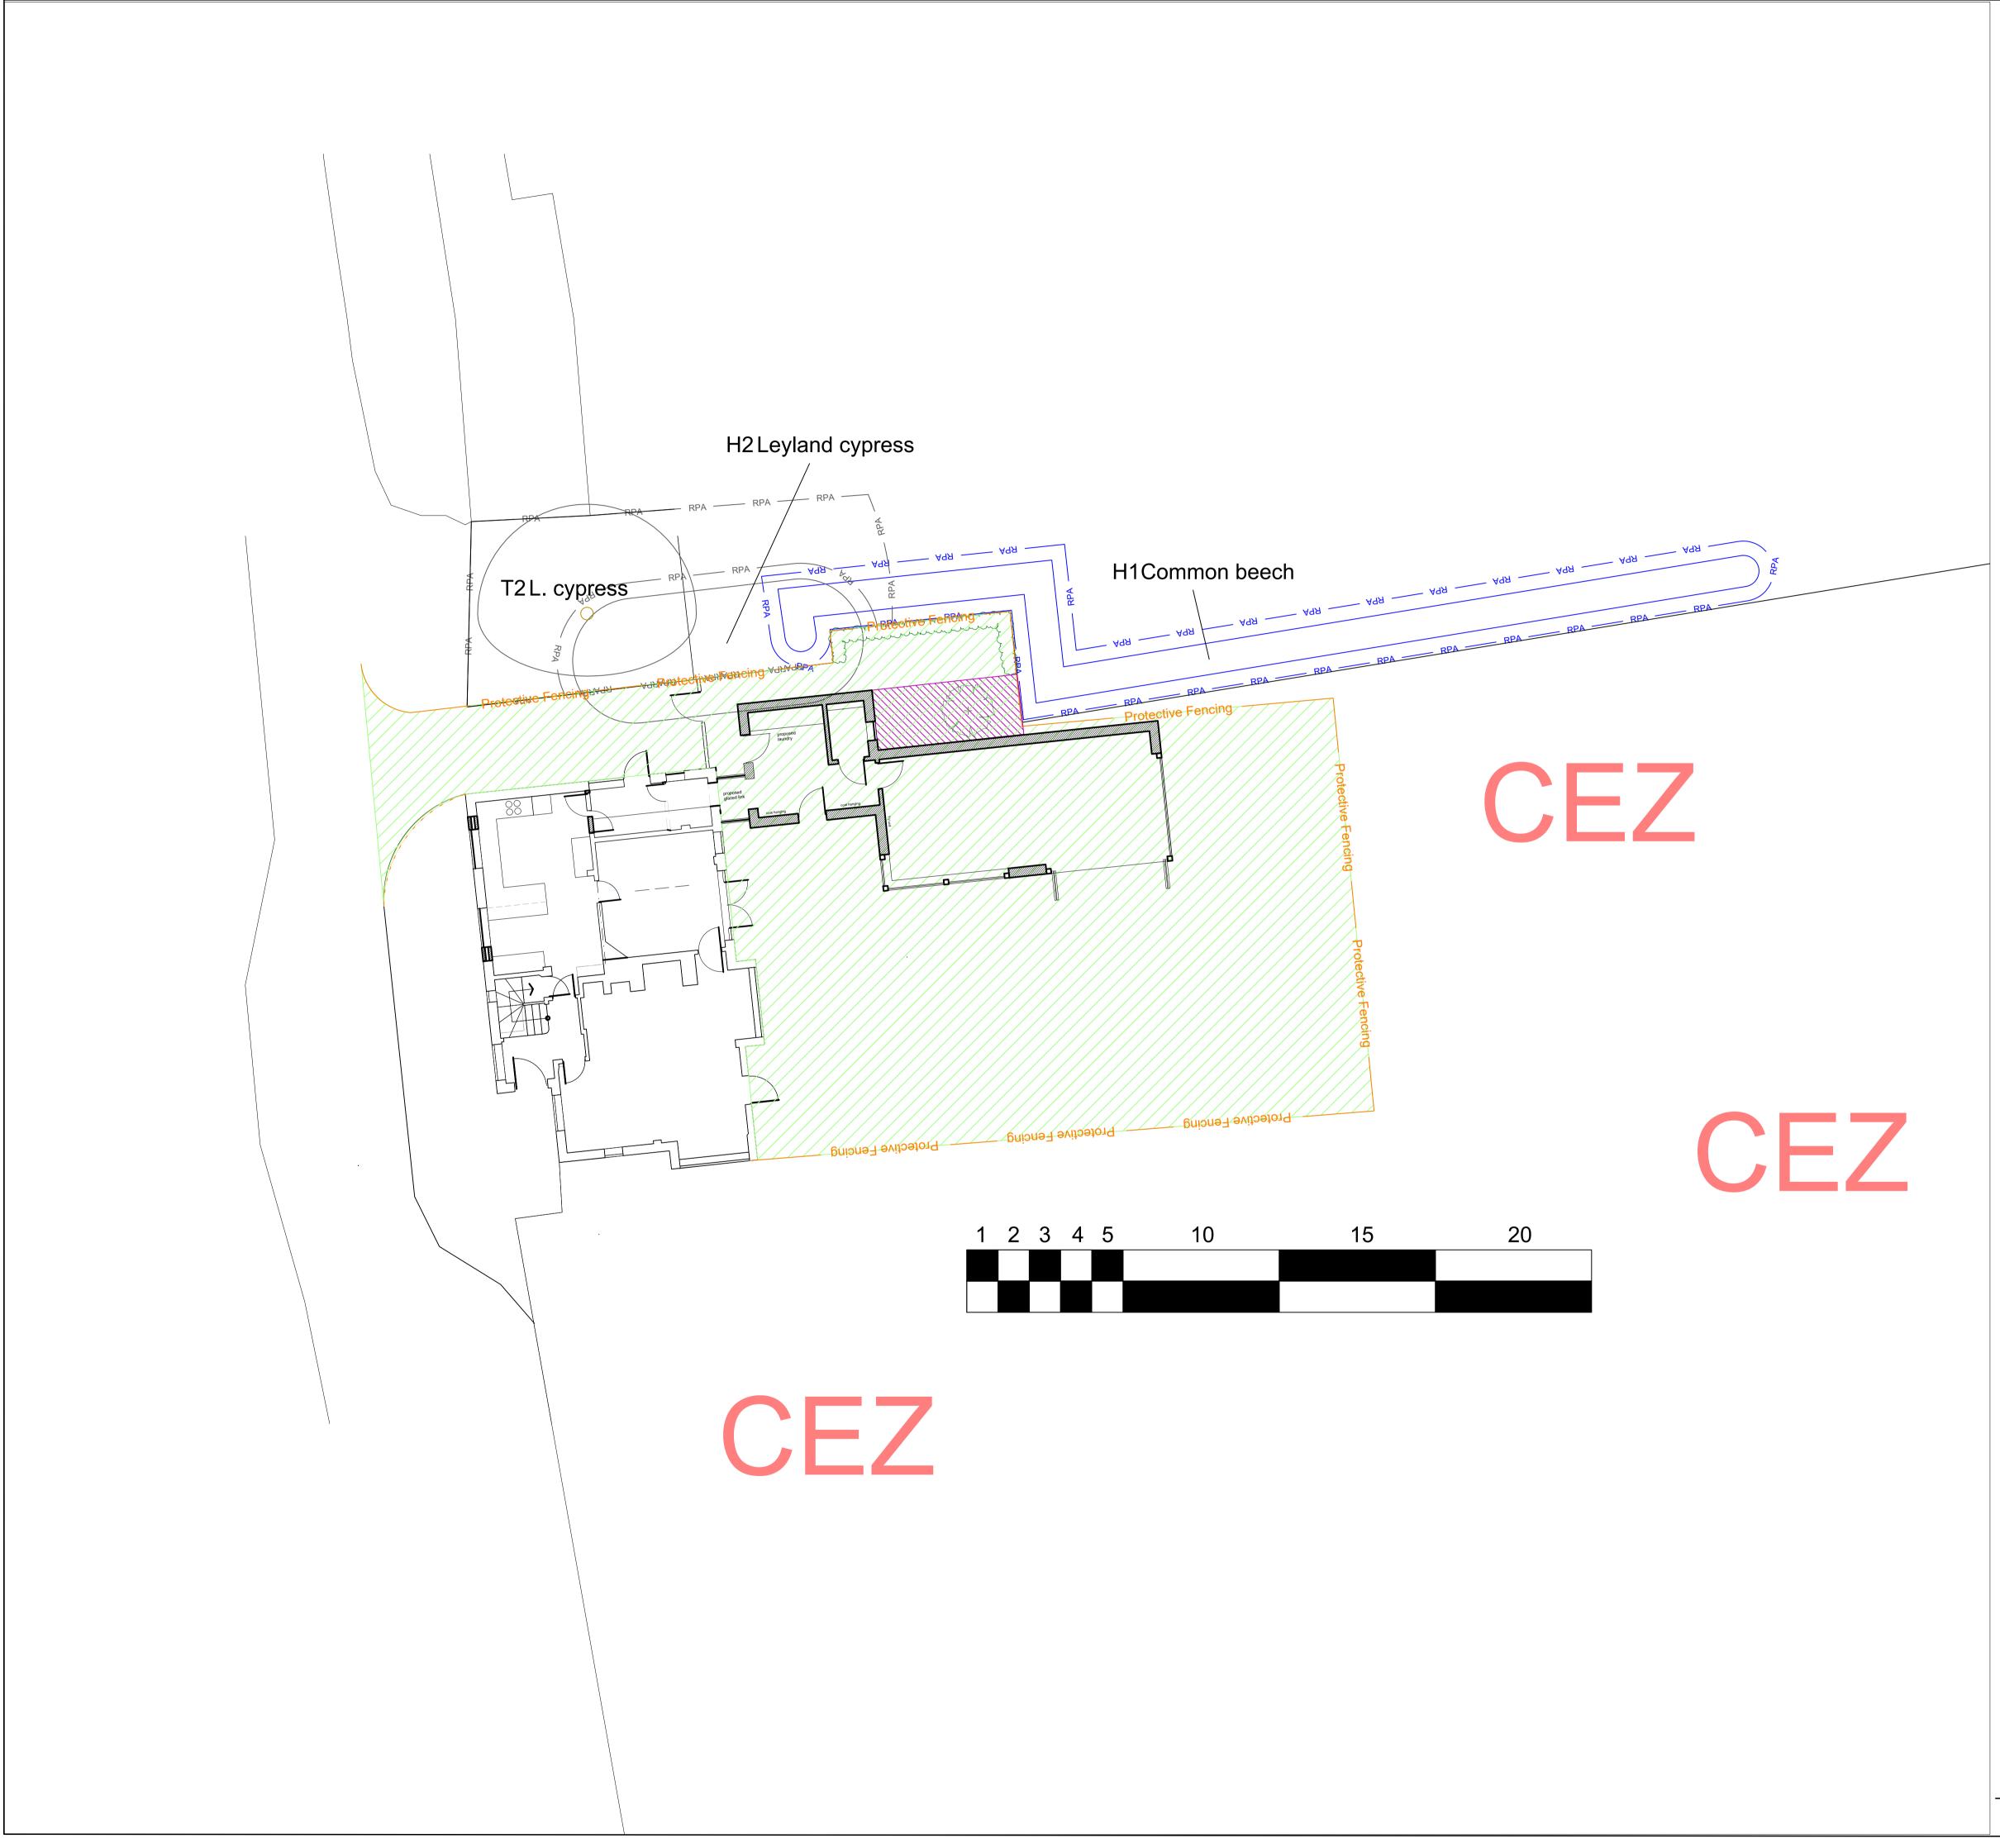

Arborweald Environmental Planning Consultancy

Woodland Enterprise Centre Hastings Road Flimwell East Sussex TN5 7PR www.tree-planning.co.uk

Notes:

01580 879221

This plan has been produced by Arborweald using an original DWG topographical plan provided by George Burn (GB/BP/04). KeyTree elements have been added to plot tree positions and canopy spreads in relation to buildings and ground surfacing, as well as Root Protection Areas (RPAs).

Project:

*Minor residential development at Chiswell Barn, Shernden Lane, Marsh Green, Kent, TN8 5PR* 

Drawing title:

Tree protection plan

*Drawing number: DKS/961.1* 

*Key: Planting* scheme:

Root protection areas (RPAs) Category A

Category B — Category C — Category U —

Protective fencing:

----- Protective Fencing ------

CEZ

Version:

*TPP001* 

Construction Operations Area: Construction Exclusion Zone:

Notch / slot planting of native under-storey and hedgerow species as effective replacement defensive block planting:

Ground amelioration and soil aeration:

| Date:       |
|-------------|
| 18/11/2021  |
| Drawn by:   |
| PH          |
| Scale:      |
| 1:100 @ A1  |
| Checked by: |
| DKS         |