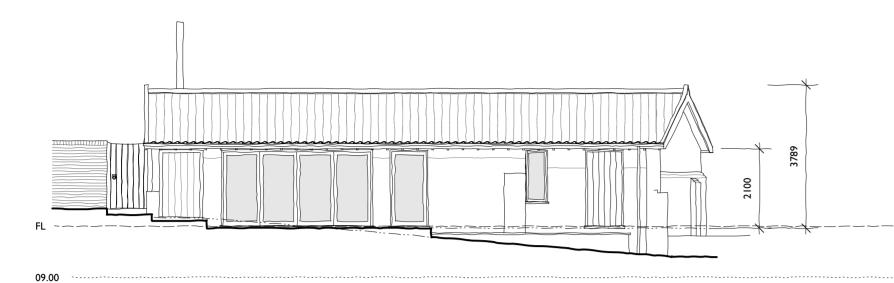

South West Elevation

North West Elevation

North East Elevation

South East Elevation

## Proposed Materials

Walls - Soft red brickwork retained. Painted timber featheredged boarding

Roof - Clay pantiles reused and supplemented as required

Joinery - Purpose made painted timber

Ground Floor Plan