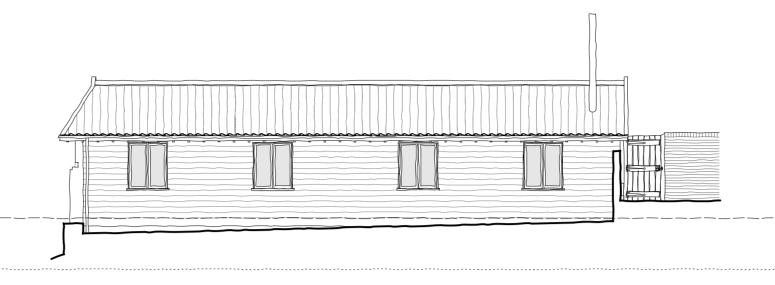

South West Elevation

North West Elevation

North East Elevation

South East Elevation

## Proposed Materials

Walls - Soft red brickwork retained. Painted timber featheredged boarding

Roof - Clay pantiles reused and supplemented as required

Joinery - Purpose made painted timber

Ground Floor Plan