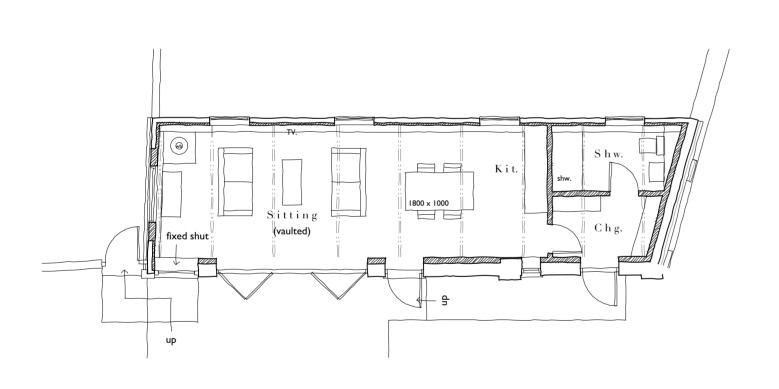

## Proposed Materials

Walls - Soft red brickwork retained. Painted timber featheredged boarding

Roof - Clay pantiles reused and supplemented as required

Joinery - Purpose made painted timber

Ground Floor Plan