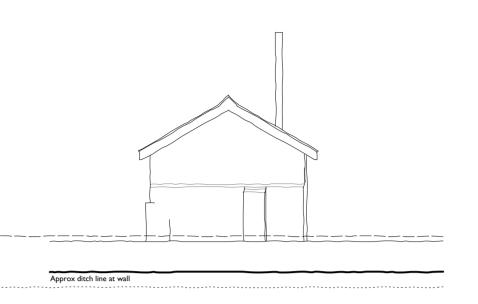

South West Elevation

North West Elevation

North East Elevation

South East Elevation

## Proposed Materials

Walls - Soft red brickwork retained. Painted timber featheredged boarding

Roof - Clay pantiles reused and supplemented as required

Joinery - Purpose made painted timber

Ground Floor Plan