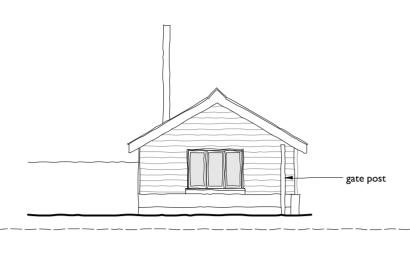

South West Elevation

North West Elevation

North East Elevation

South East Elevation

## Proposed Materials

Walls - Soft red brickwork retained. Painted timber featheredged boarding

Roof - Clay pantiles reused and supplemented as required

Joinery - Purpose made painted timber

Ground Floor Plan