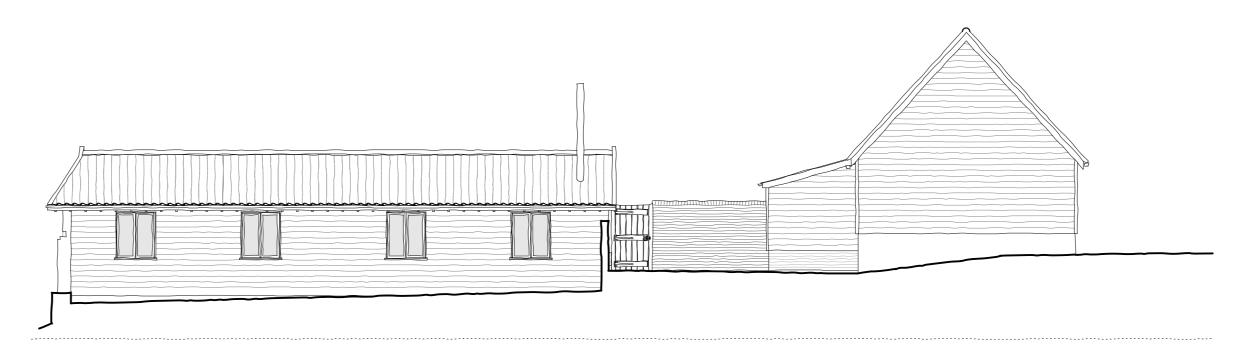

## South West Elevation

## <u>Proposed Materials</u>

| Walls   | - | Soft red brickwork plinth to match existing. Painted timber featheredged boarding |
|---------|---|-----------------------------------------------------------------------------------|
| Roof    | - | Natural slate                                                                     |
| Joinery | - | Purpose made painted timber                                                       |





North East Elevation



## Floor Plan



South East Elevation

| ROGER BALMER                                                                                                                                                                             |                                                 |      |                                                     |  |  |  |
|------------------------------------------------------------------------------------------------------------------------------------------------------------------------------------------|-------------------------------------------------|------|-----------------------------------------------------|--|--|--|
| D E S I G N