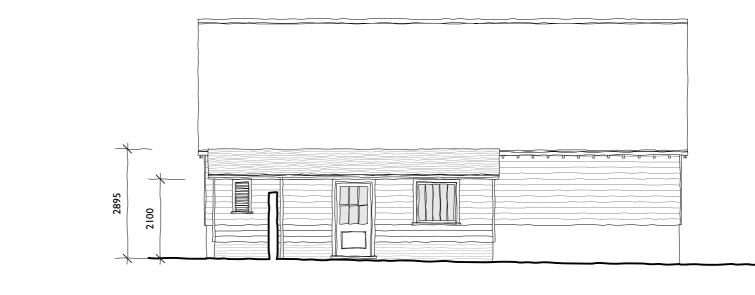

## South West Elevation

## <u>Proposed Materials</u>

| Walls   | - | Soft red brickwork plinth to match existing. Painted timber featheredged boarding |
|---------|---|-----------------------------------------------------------------------------------|
| Roof    | - | Natural slate                                                                     |
| Joinery | - | Purpose made painted timber                                                       |