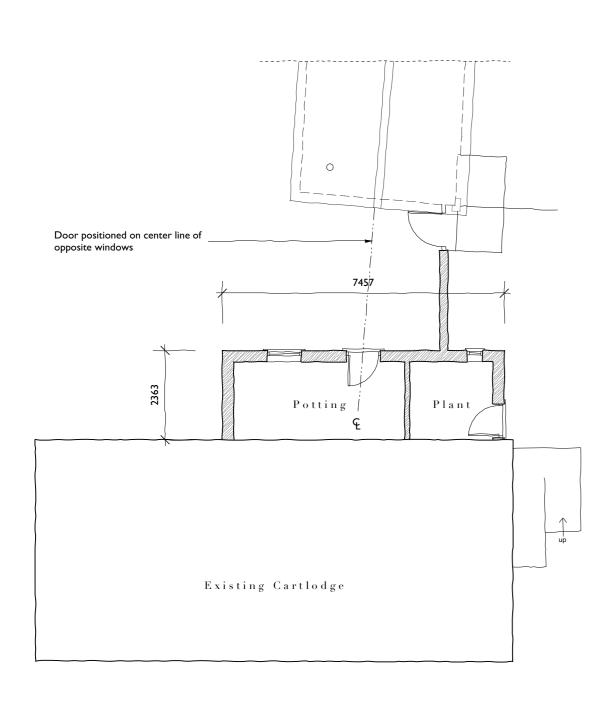

## Floor Plan

South East Elevation

| ROGER BALMER                                                                                                                                                                             |                                                 |      |                                                     |  |  |  |
|------------------------------------------------------------------------------------------------------------------------------------------------------------------------------------------|-------------------------------------------------|------|-----------------------------------------------------|--|--|--|
| D E S I G N                                                                                                                                                                              |                                                 |      |                                                     |  |  |  |
| •<br>FOUNTAIN HOUSE STUDIO THE STREET EAST BERGHOLT COLCHESTER CO7 6TB<br>Telephone: 01206 299477 Email: enquiries@rogerbalmerdesign.co.uk Facsimile: 01206 299478                       |                                                 |      |                                                     |  |  |  |
| Client                                                                                                                                                                                   | Project                                         |      | Drawing                                             |  |  |  |
| Mr and Mrs Blemings                                                                                                                                                                      | Gosnalls Farm<br>Flatford Lane<br>East Bergholt |      | Garden Store<br>Plans and Elevations<br>as Proposed |  |  |  |
| Scale                                                                                                                                                                                    | Date                                            | Del. | Drawing no. Rev.                                    |  |  |  |
| I:100 at A2 September 2021 MJJ 3121 - 07   Contractors must verify all dimensions and information on site prior to commencement of work. Do not scale from drawing. © Roger A Balmer Ltd |                                                 |      |                                                     |  |  |  |