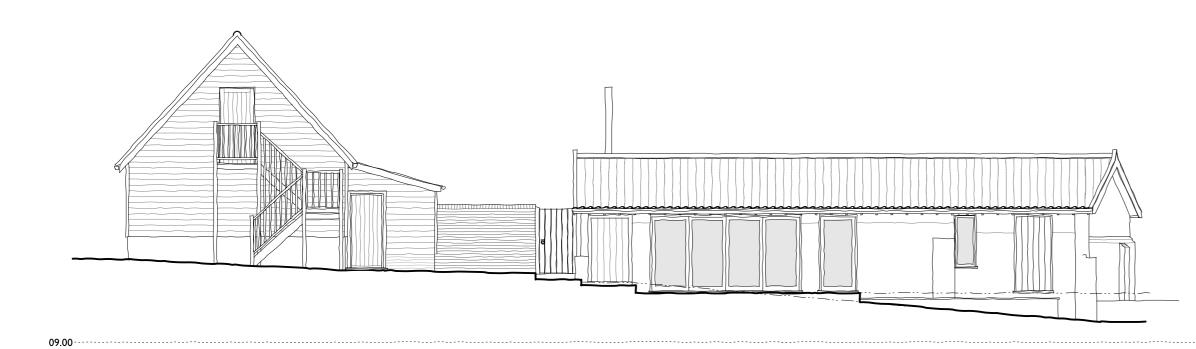

## South West Elevation

## <u>Proposed Materials</u>

| Walls   | - | Soft red brickwork plinth to match existing. Painted timber featheredged boarding |
|---------|---|-----------------------------------------------------------------------------------|
| Roof    | - | Natural slate                                                                     |
| Joinery | - | Purpose made painted timber                                                       |





North East Elevation



## Floor Plan



South East Elevation

| ROGER BALMER                                                                                                                                                                             |                                                 |      |