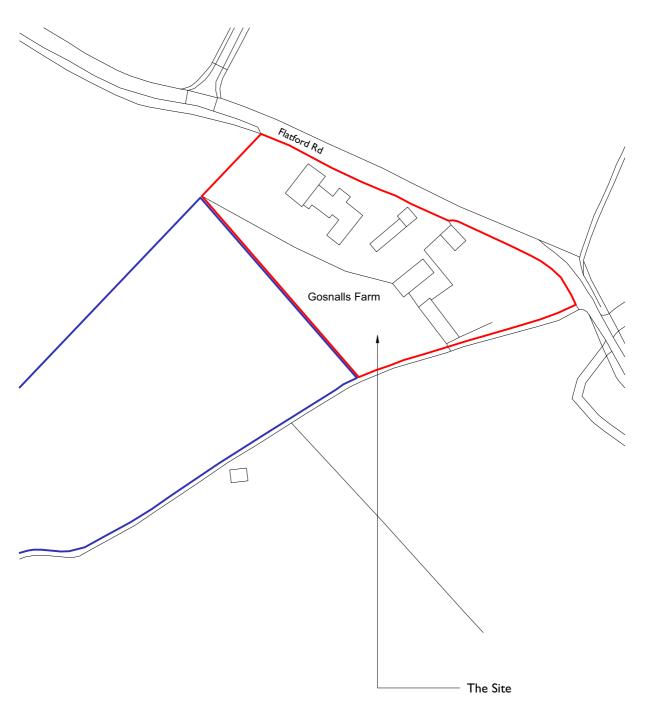

| enquiries@rogerbalmerdesign.co.uk  | ROGER BALMER DESIG                                                               | G N Telephone 01206 299477   |
|------------------------------------|----------------------------------------------------------------------------------|------------------------------|
| Client                             | Project                                                                          | Drawing                      |
| Mr and Mrs Blemings                | Gosnalls Farm, Flatford Lane, East Bergholt                                      | Site Location Plan           |
| Scale 1:1250 at A4                 | Date August 2021 Del. MJJ                                                        | Drawing no. 3121 - 01        |
| Contractors must verify all dimens | ions and information on site prior to commencement of work. Do not scale from de | rawing. © Roger A Balmer Ltd |