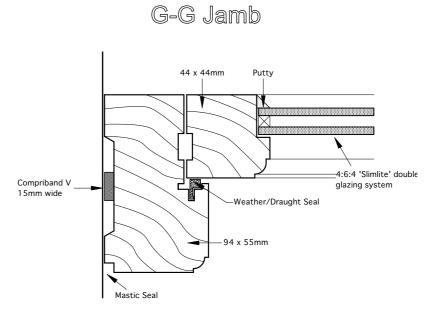

FLOOR PLANS

Not To Scale

A-A Fixed Head

B-B Jamb 4:6:4 'Slimlite' double glazing system

4:6:4 'Slimlite' double

C-C Fixed Cill

D-D Window Mullion

4:6:4 'Slimlite' double