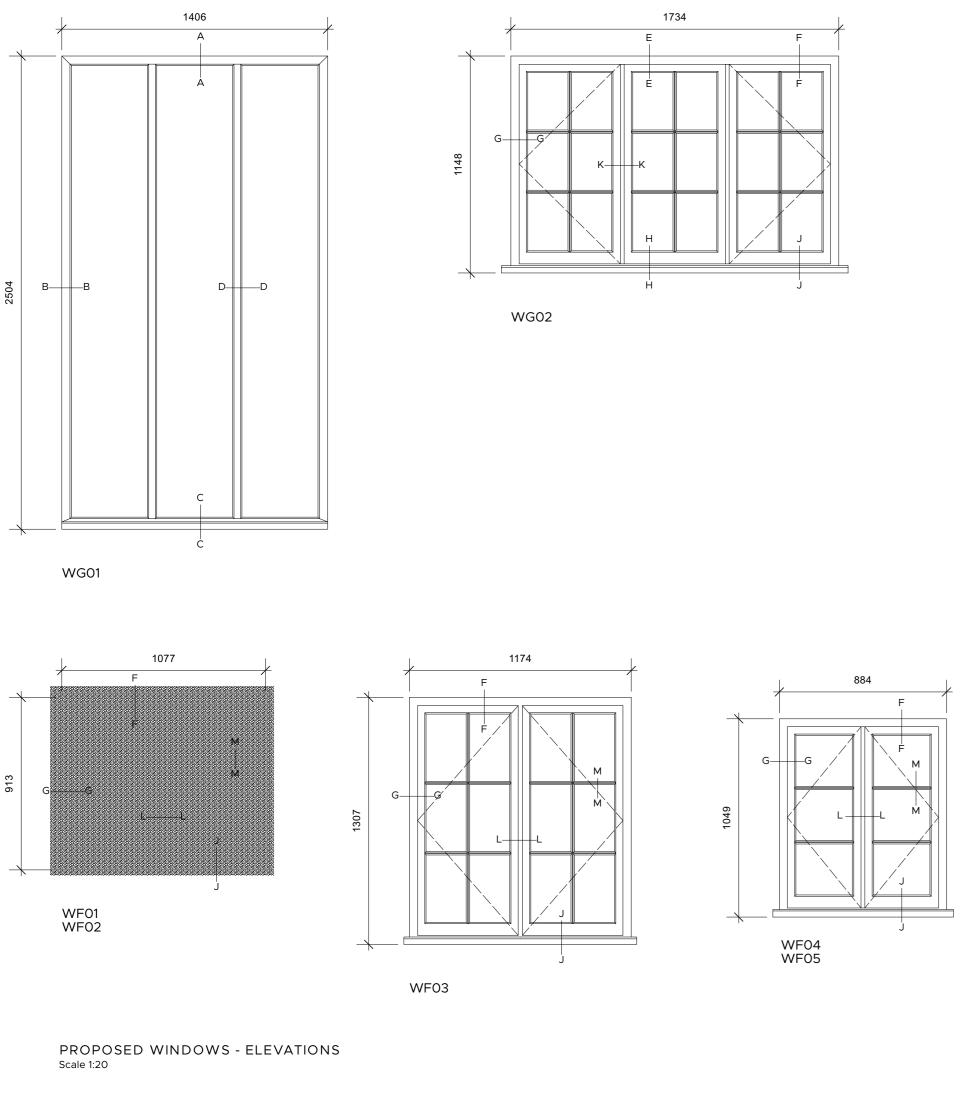

FLOOR PLANS

Not To Scale

A-A Fixed Head

B-B Jamb 4:6:4 'Slimlite' double glazing system

4:6:4 'Slimlite' double

C-C Fixed Cill

D-D Window Mullion

4:6:4 'Slimlite' double

E-E Fixed Head

H-H Fixed Cill

L-L Window Mullion

M-M Glazing Bead

PROPOSED WINDOW DETAILS