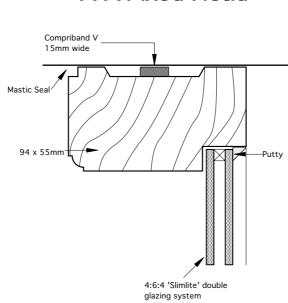

FLOOR PLANS

Not To Scale

A-A Fixed Head

B-B Jamb 4:6:4 'Slimlite' double glazing system

4:6:4 'Slimlite' double

C-C Fixed Cill

D-D Window Mullion

4:6:4 'Slimlite' double