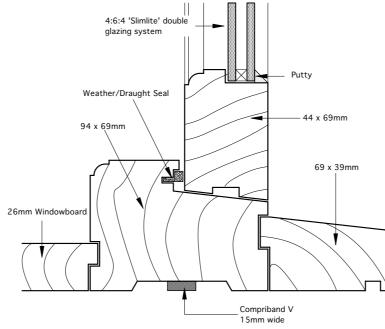

E-E Fixed Head

H-H Fixed Cill

L-L Window Mullion

M-M Glazing Bead

PROPOSED WINDOW DETAILS

## NOTES: SIZE OF OPENING TO BE CHECKED ON SITE PRIOR TO COMMENCEMENT OF FABRICATION.

- FABRICATION TO INCLUDE THE SUPPLY AND INSTALLATION OF SCHLEGEL ENGINEERING (OR SIMILAR APPROVED) DRAUGHT PROOFING SEAL'S COLOUR:
- TIMBER SIZES INDICATED ON DETAILS ARE FINISHED SIZES.
- FABRICATION TO INCLUDE THE SUPPLY AND INSTALLATION OF BRASS/STAINLESS STEEL CASEMENT HINGES TO OPENING LIGHTS.
- WINDOW TIMBER COLOUR TO BE PAINTED WHITE TO MATCH EXISTING.
- IRONMONGERY TO BE AGREED
- WINDOW TO BE IN JOINERY QUALITY HARDWOOD.