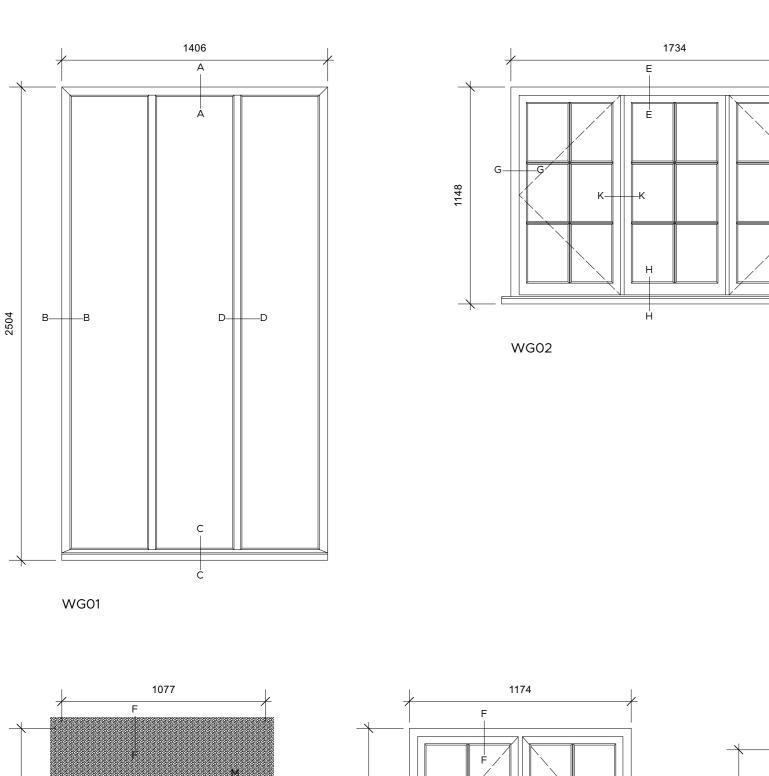

FLOOR PLANS

Not To Scale

A-A Fixed Head

B-B Jamb 4:6:4 'Slimlite' double glazing system

4:6:4 'Slimlite' double

C-C Fixed Cill

D-D Window Mullion

4:6:4 'Slimlite' double

E-E Fixed Head

H-H Fixed Cill

L-L Window Mullion

M-M Glazing Bead

PROPOSED WINDOW DETAILS