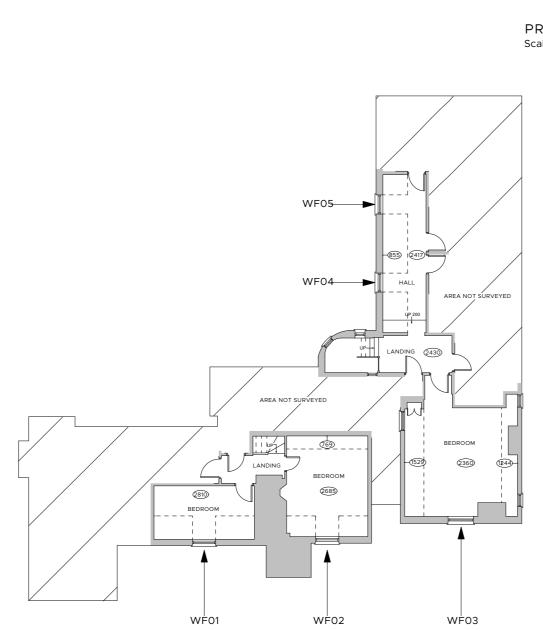

FLOOR PLANS

Not To Scale

A-A Fixed Head

B-B Jamb 4:6:4 'Slimlite' double glazing system

4:6:4 'Slimlite' double

C-C Fixed Cill

D-D Window Mullion

4:6:4 'Slimlite' double