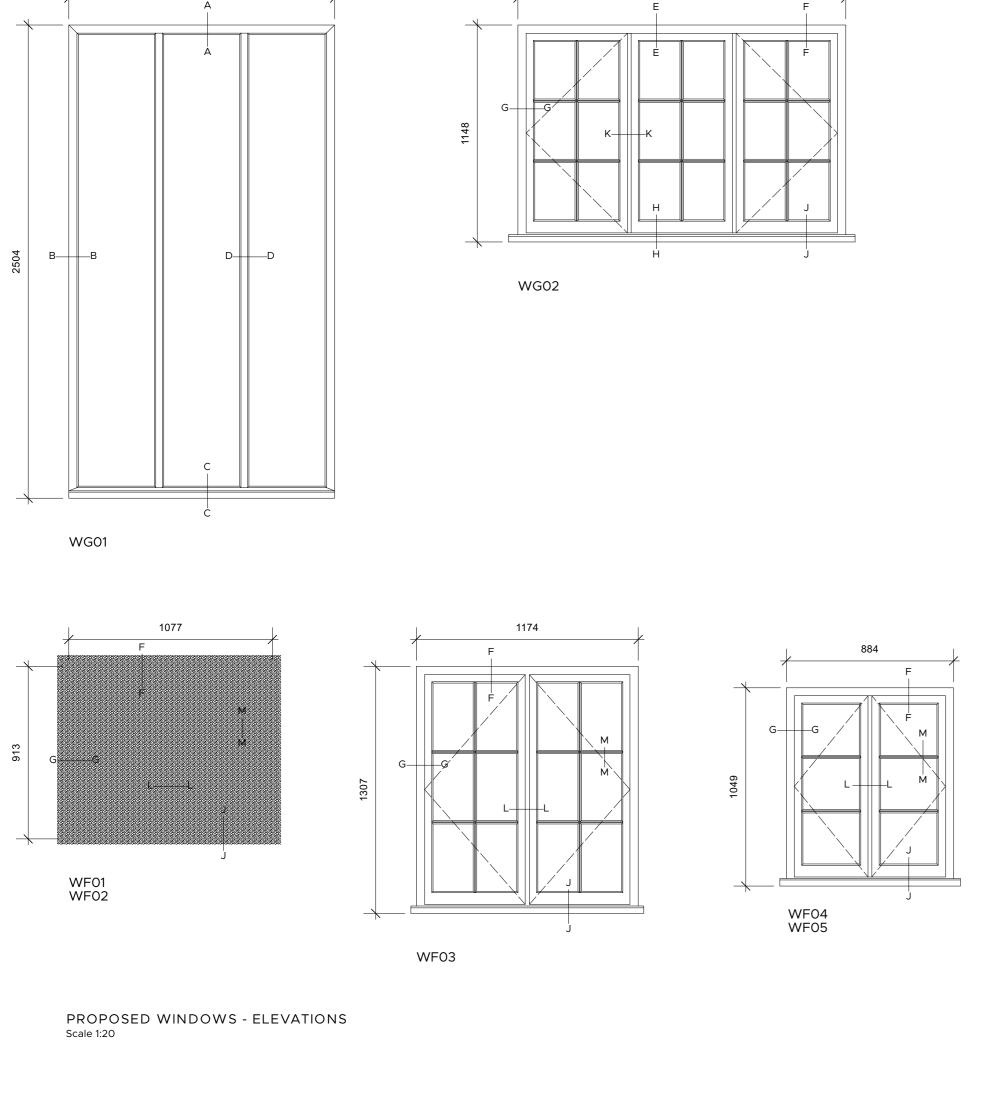

FLOOR PLANS

Not To Scale

A-A Fixed Head

B-B Jamb 4:6:4 'Slimlite' double glazing system

4:6:4 'Slimlite' double

C-C Fixed Cill

D-D Window Mullion

4:6:4 'Slimlite' double

E-E Fixed Head

H-H Fixed Cill

L-L Window Mullion

M-M Glazing Bead

PROPOSED WINDOW DETAILS