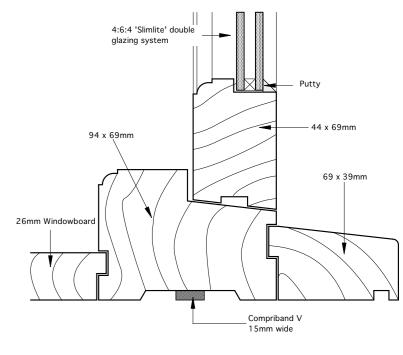

FLOOR PLANS

Not To Scale

A-A Fixed Head

B-B Jamb 4:6:4 'Slimlite' double glazing system

4:6:4 'Slimlite' double

C-C Fixed Cill

D-D Window Mullion

4:6:4 'Slimlite' double

## NOTES: SIZE OF OPENING TO BE CHECKED ON SITE PRIOR TO COMMENCEMENT OF FABRICATION.

- FABRICATION TO INCLUDE THE SUPPLY AND INSTALLATION OF SCHLEGEL ENGINEERING (OR SIMILAR APPROVED) DRAUGHT PROOFING SEAL'S COLOUR:
- TIMBER SIZES INDICATED ON DETAILS ARE FINISHED SIZES.
- FABRICATION TO INCLUDE THE SUPPLY AND INSTALLATION OF BRASS/STAINLESS STEEL CASEMENT HINGES TO OPENING LIGHTS.
- WINDOW TIMBER COLOUR TO BE PAINTED WHITE TO MATCH EXISTING.
- IRONMONGERY TO BE AGREED
- WINDOW TO BE IN JOINERY QUALITY HARDWOOD.