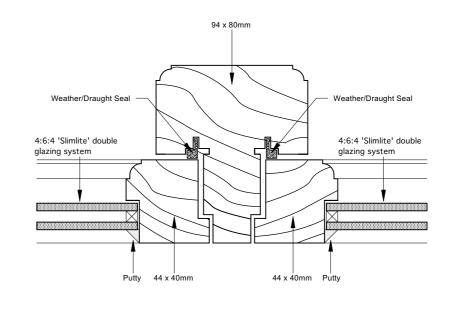

E-E Fixed Head

H-H Fixed Cill

L-L Window Mullion

M-M Glazing Bead

PROPOSED WINDOW DETAILS

## NOTES: SIZE OF OPENING TO BE CHECKED ON SITE PRIOR TO COMMENCEMENT OF FABRICATION.

- FABRICATION TO INCLUDE THE SUPPLY AND INSTALLATION OF SCHLEGEL ENGINEERING (OR SIMILAR APPROVED) DRAUGHT PROOFING SEAL'S COLOUR:
- TIMBER SIZES INDICATED ON DETAILS ARE FINISHED SIZES.
- FABRICATION TO INCLUDE THE SUPPLY AND INSTALLATION OF BRASS/STAINLESS STEEL CASEMENT HINGES TO OPENING LIGHTS.
- WINDOW TIMBER COLOUR TO BE PAINTED WHITE TO MATCH EXISTING.
- IRONMONGERY TO BE AGREED
- WINDOW TO BE IN JOINERY QUALITY HARDWOOD.