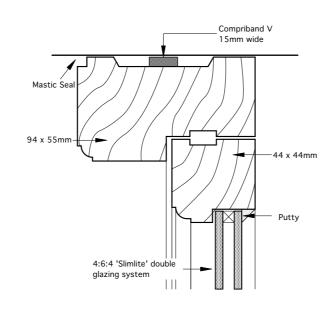

FLOOR PLANS

Not To Scale

A-A Fixed Head

B-B Jamb 4:6:4 'Slimlite' double glazing system

4:6:4 'Slimlite' double

C-C Fixed Cill

D-D Window Mullion

4:6:4 'Slimlite' double