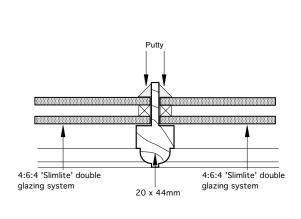

FLOOR PLANS

Not To Scale

A-A Fixed Head

B-B Jamb 4:6:4 'Slimlite' double glazing system

4:6:4 'Slimlite' double

C-C Fixed Cill

D-D Window Mullion

4:6:4 'Slimlite' double

## Hindicated saftey glass in accordance with BS6206 and Part K of Building Regulations.

KENT BLAXHILL DOUBLE GLAZED UNITS TO COMPRISE: 4MM SOFT COAT FLOAT GLASS (INTERNAL) 6MM AIR GAP BLACK WARM EDGE SPACERS WITH KRYPTON GAS 4MM FLOAT GLASS