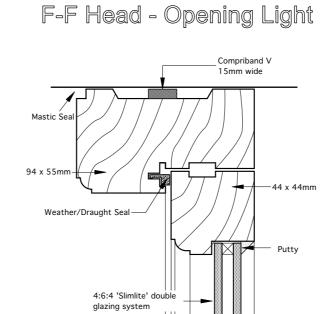

E-E Fixed Head

H-H Fixed Cill

L-L Window Mullion

M-M Glazing Bead

PROPOSED WINDOW DETAILS