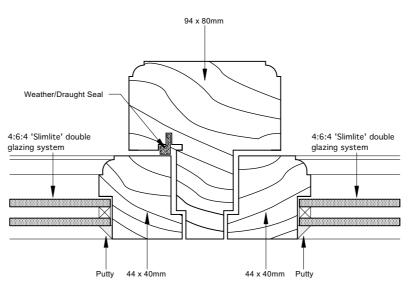

FLOOR PLANS

Not To Scale

A-A Fixed Head

B-B Jamb 4:6:4 'Slimlite' double glazing system

4:6:4 'Slimlite' double

C-C Fixed Cill

D-D Window Mullion

4:6:4 'Slimlite' double

E-E Fixed Head

H-H Fixed Cill

L-L Window Mullion

M-M Glazing Bead

PROPOSED WINDOW DETAILS