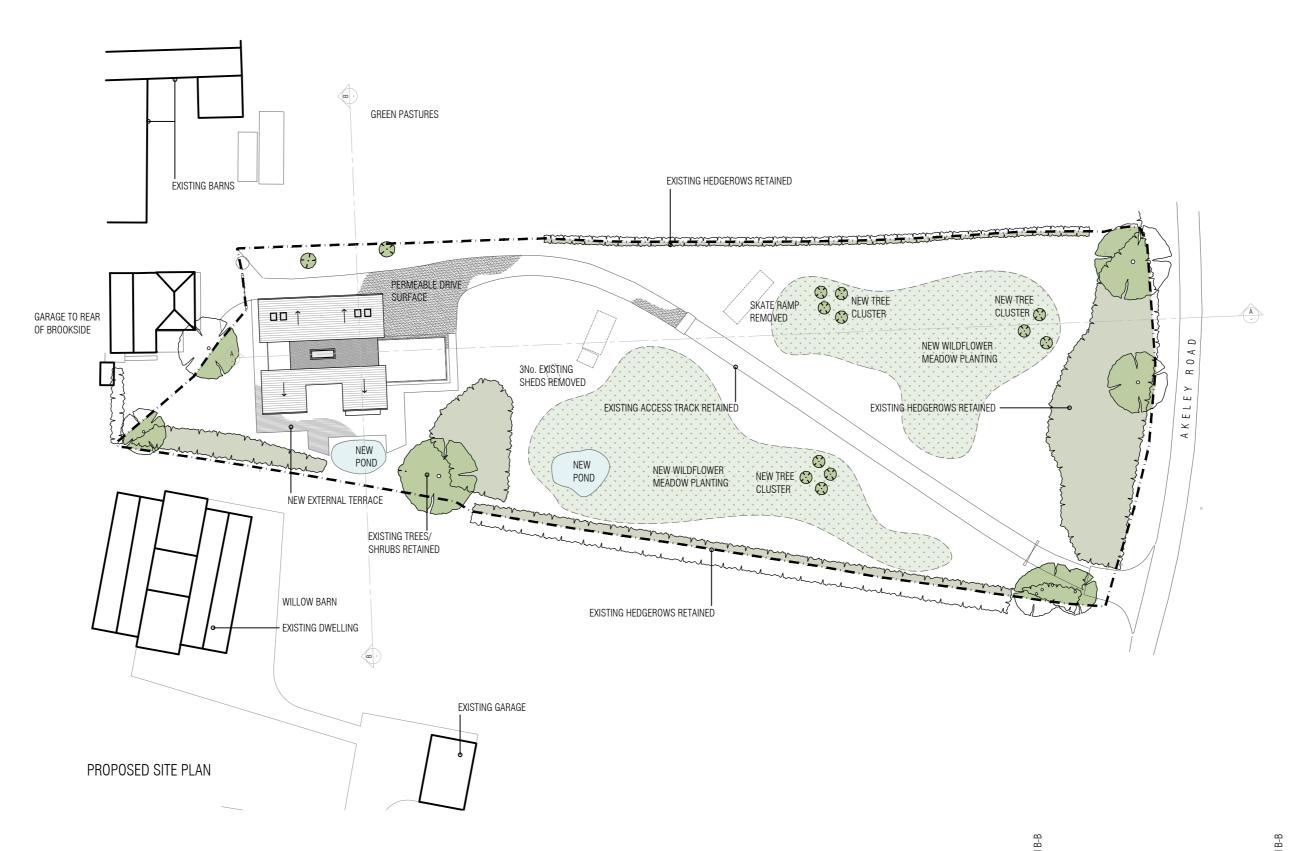

SITE SECTION A-A
SITE SECTION B-B

URBAN CURVE ARCHITECTURE LTD 10 RAYWOOD OFFICES, LEACON LANE, CHARING, KENT, TN27 0ET T 01233 713870 M 07970 341682 E NICK@URBANCURVE.CO.UK

|                                                                         | A 22.11.2021 Section BB provided SB            |
|-------------------------------------------------------------------------|------------------------------------------------|
| Mr & Mrs Lever                                                          | Proposed Site Plan and Site Sections AA and BB |
| Project Title  New Dwelling at: Horsewalk (                             | Scale     Date   Oct 2021   SB                 |
| New Dwelling at; Horsewalk Cottage,<br>Akeley Road, Lillingstone Lovell |                                                |

0 10.0 20.0 30.0 40.0 50.0 Scale 1:500 (A2)