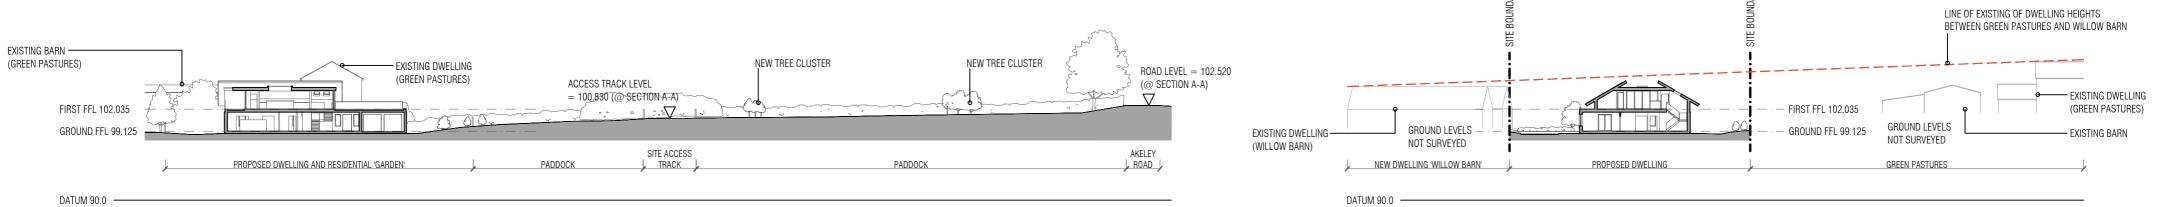

SITE SECTION A-A
SITE SECTION B-B

URBAN CURVE ARCHITECTURE LTD 10 RAYWOOD OFFICES, LEACON LANE, CHARING, KENT, TN27 0ET T 01233 713870 M 07970 341682 E NICK@URBANCURVE.CO.UK

|                                                                         | A 22.11.2021 Section BB provided SB            |
|-------------------------------------------------------------------------|------------------------------------------------|
| Mr & Mrs Lever                                                          | Proposed Site Plan and Site Sections AA and BB |
| Project Title  New Dwelling at: Horsewalk (                             | Scale     Date   Oct 2021   SB                 |
| New Dwelling at; Horsewalk Cottage,<br>Akeley Road, Lillingstone Lovell |                                                |