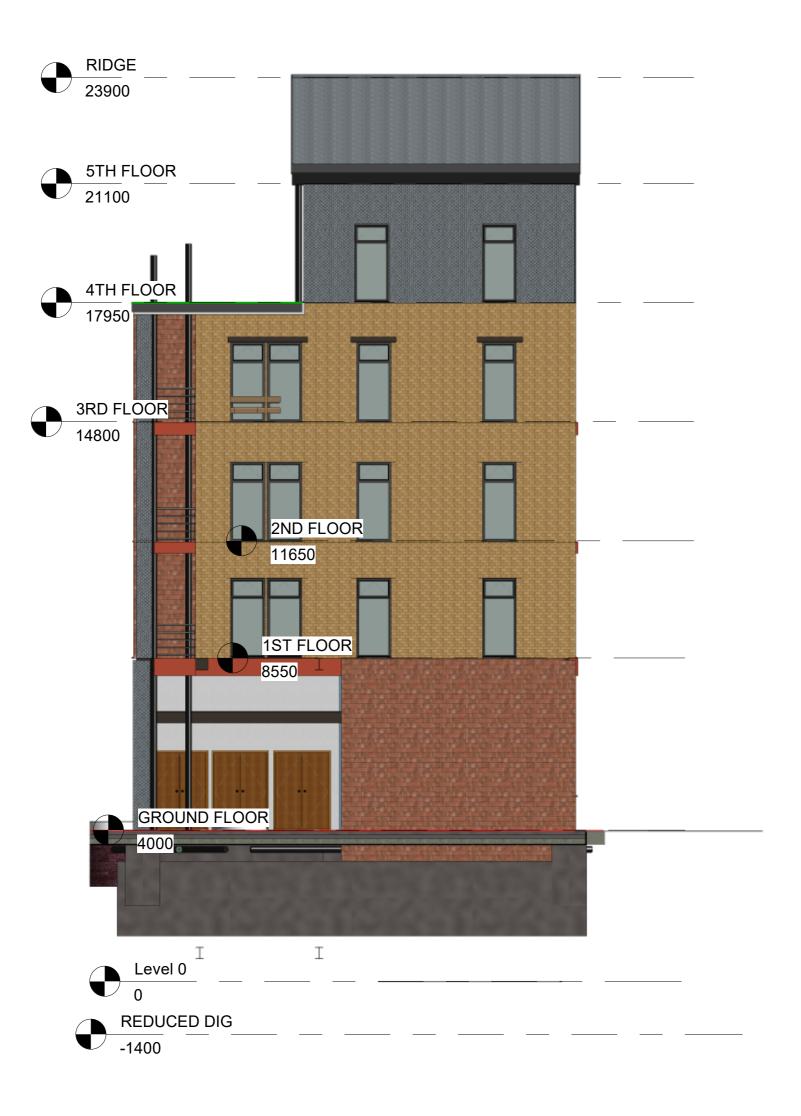

1 West 1:100

NOTES:

Do not scale from this drawing.

All dimensions to be verified on site and is in

Builder to verify all dimensions, heights and levels prior to commencement of work.

All documents shall be checked to ensure that they are compatible by the contractor before construction commences. In the event of apparent ambiguity or contradiction the engineer and/ or architect shall be notified immediately.