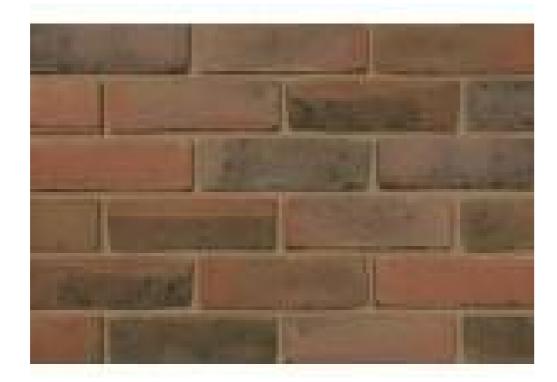

COTTAGE MIX BRICKWORK

SEVENOALS YELLOW STOCK

ZINC CLADDING

Cast Iron Style Gutter Capacities

| Gutter Flow Capacity<br>Litres per second |       | Maximum Roof<br>Area m <sup>2</sup> |                                |
|-------------------------------------------|-------|-------------------------------------|--------------------------------|
| Level                                     | 1:600 | Level                               | 1:600                          |
| 2.05                                      | 2.55  | 97                                  | 121<br>242                     |
|                                           | Level | Level 1:600<br>2.05 2.55            | Level 1:600 Level 2.05 2.55 97 |