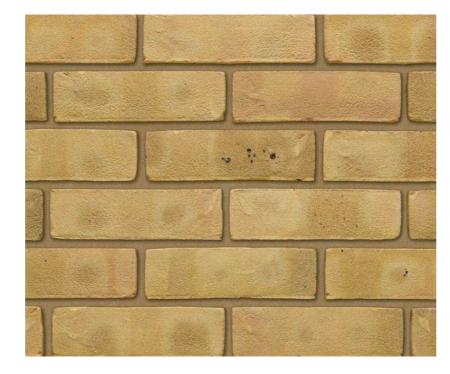

COTTAGE MIX BRICKWORK

SEVENOALS YELLOW STOCK

ZINC CLADDING

Cast Iron Style Gutter Capacities

| Gutter Flow Capacity<br>Litres per second |       | Maximum Roof<br>Area m <sup>2</sup> |                                |
|-------------------------------------------|-------|-------------------------------------|--------------------------------|
| Level                                     | 1:600 | Level                               | 1:600                          |
| 2.05                                      | 2.55  | 97                                  | 121<br>242                     |
|                                           | Level | Level 1:600<br>2.05 2.55            | Level 1:600 Level 2.05 2.55 97 |