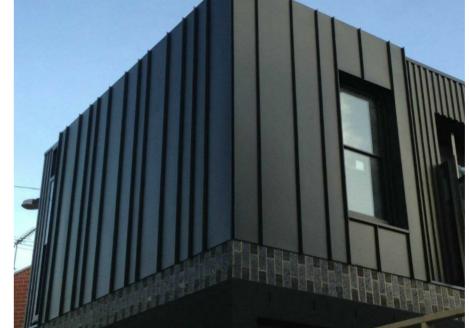

COTTAGE MIX BRICKWORK

SEVENOALS YELLOW STOCK

ZINC CLADDING

Cast Iron Style Gutter Capacities

| Gutter Flow Capacity<br>Litres per second |       | Maximum Roof<br>Area m <sup>2</sup> |                                |
|-------------------------------------------|-------|-------------------------------------|--------------------------------|
| Level                                     | 1:600 | Level                               | 1:600                          |
| 2.05                                      | 2.55  | 97                                  | 121<br>242                     |
|                                           | Level | Level 1:600<br>2.05 2.55            | Level 1:600 Level 2.05 2.55 97 |

CAST IRON LOOKALIKE RAINWATER GODS

ZIC COPING

NOTES:

Do not scale from this drawing.

All dimensions to be verified on site and is in

Builder to verify all dimensions, heights and levels prior to commencement of work.