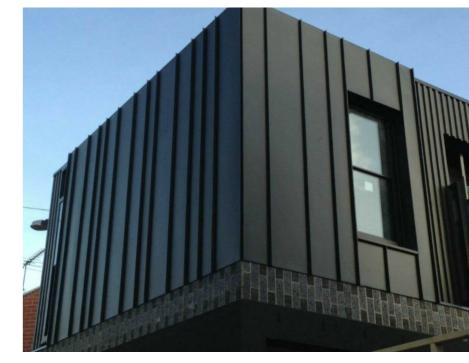

COTTAGE MIX BRICKWORK

SEVENOALS YELLOW STOCK

ZINC CLADDING

Cast Iron Style Gutter Capacities

| Gutter Flow Capacity<br>Litres per second |       | Maximum Roof<br>Area m <sup>2</sup> |                                |
|-------------------------------------------|-------|-------------------------------------|--------------------------------|
| Level                                     | 1:600 | Level                               | 1:600                          |
| 2.05                                      | 2.55  | 97                                  | 121<br>242                     |
|                                           | Level | Level 1:600<br>2.05 2.55            | Level 1:600 Level 2.05 2.55 97 |

CAST IRON LOOKALIKE RAINWATER GODS

ZIC COPING

NOTES:

Do not scale from this drawing.

All dimensions to be verified on site and is in

Builder to verify all dimensions, heights and levels prior to commencement of work.