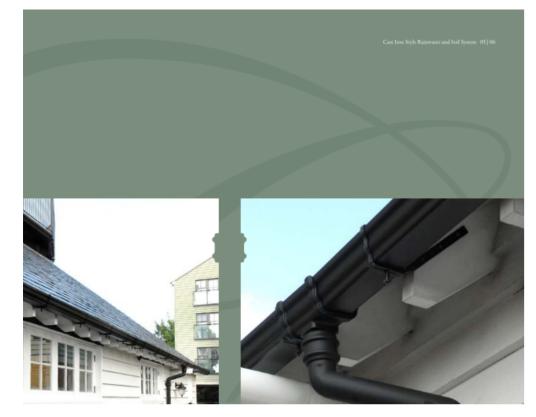

COTTAGE MIX BRICKWORK

SEVENOALS YELLOW STOCK

ZINC CLADDING

Cast Iron Style Gutter Capacities

| Gutter Flow Capacity<br>Litres per second |       | Maximum Roof<br>Area m <sup>2</sup> |                                |
|-------------------------------------------|-------|-------------------------------------|--------------------------------|
| Level                                     | 1:600 | Level                               | 1:600                          |
| 2.05                                      | 2.55  | 97                                  | 121<br>242                     |
|                                           | Level | Level 1:600<br>2.05 2.55            | Level 1:600 Level 2.05 2.55 97 |