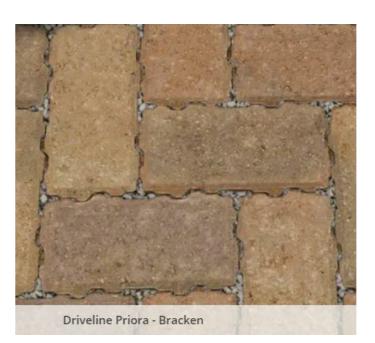

## **ROAD BUILD UP DETAIL** 1:25

(1)

|                | Parking Bay - Gravel |                                                                    | Drive Way - Gravel |                                                                    | Footway - Block Paved |                                                                     |
|----------------|----------------------|--------------------------------------------------------------------|--------------------|--------------------------------------------------------------------|-----------------------|---------------------------------------------------------------------|
| Layer          | Thickness<br>mm      | Material                                                           | Thickness<br>mm    | Material                                                           | Thickness<br>mm       | Material                                                            |
| Surface Course | 40                   | Suregreen PP4D porous plastic filled<br>with gravel 5-20 mm mixed. | 40                 | Suregreen PP4O porous plastic filled<br>with gravel 5-20 mm mixed. | 80                    | Natural Slate Paving Blue-Black 600 x<br>300                        |
| Binder Course  | 40                   | thick layer angular aggregate with 5-20<br>mm size                 | 40                 | thick layer angular aggregate with 5-20<br>mm size                 | 30                    | 30 mm sharp sand (Clean washed).                                    |
| Koad Base      | -                    | Geotextil Fabric / Free draining<br>angular stone 5- 45 mm         | -                  | Geotextil Fabric / Free draining<br>angular stone 5- 45 mm         | -                     |                                                                     |
| Sub. Base      | 225                  | MOT type 1 Sub-base. (DTP Specification<br>803).                   | 225                | MOT type 1 Sub-base. (DTP Specification<br>AD3).                   | 152                   | Granular Sub-base Material Type 1 to DT<br>Specification Clause 803 |

PRERMABLE PAVING FOR FOOT PATHS

SOLAR POWERED EXTERNAL LIGHTING TO BE INSTALLED ACCORDING TO MAUNFECTURE'S DETAILS. ( SEE SPECIFICATIONS FOR MORE)

NOTES:

Do not scale from this drawing.

All dimensions to be verified on site and is in

All drawings are copyrighted to the technician. Reproducing is not permitted without consent

PERMEABLE PAVING FOR FOOT PATHS, WALK WAYS AND PARKING SPACES. TO BE INSTALLED ACCORDING TO MANUFACTURE'S DETAILS (PLEASE SEE DEATILING FOR MORE **INFORMATION ON BUILD UP** 