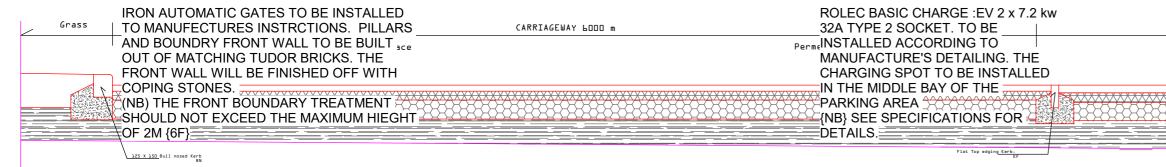

## **ROAD BUILD UP DETAIL** 1:25

(1)

|                | Parking Bay - Gravel |                                                                    | Drive Way - Gravel |                                                                    | Footway - Block Paved |                                                                     |
|----------------|----------------------|--------------------------------------------------------------------|--------------------|--------------------------------------------------------------------|-----------------------|---------------------------------------------------------------------|
| Layer          | Thickness<br>mm      | Material                                                           | Thickness<br>mm    | Material                                                           | Thickness<br>mm       | Material                                                            |
| Surface Course | 40                   | Suregreen PP4D porous plastic filled<br>with gravel 5-20 mm mixed. | 40                 | Suregreen PP4O porous plastic filled<br>with gravel 5-20 mm mixed. | 80                    | Natural Slate Paving Blue-Black 600 x<br>300                        |
| Binder Course  | 40                   | thick layer angular aggregate with 5-20<br>mm size                 | 40                 | thick layer angular aggregate with 5-20<br>mm size                 | 30                    | 30 mm sharp sand (Clean washed).                                    |
| Koad Base      | -                    | Geotextil Fabric / Free draining<br>angular stone 5- 45 mm         | -                  | Geotextil Fabric / Free draining<br>angular stone 5- 45 mm         | -                     |                                                                     |
| Sub. Base      | 225                  | MOT type 1 Sub-base. (DTP Specification<br>803).                   | 225                | MOT type 1 Sub-base. (DTP Specification<br>AD3).                   | 152                   | Granular Sub-base Material Type 1 to DT<br>Specification Clause 803 |