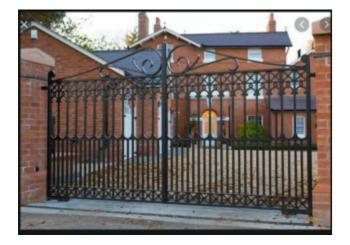

## **ROAD BUILD UP DETAIL** 1:25

(1)

|                | Parking Bay - Gravel |                                                                    | Drive Way - Gravel |                                                                    | Footway - Block Paved |                                                                     |
|----------------|----------------------|--------------------------------------------------------------------|--------------------|--------------------------------------------------------------------|-----------------------|---------------------------------------------------------------------|
| Layer          | Thickness<br>mm      | Material                                                           | Thickness<br>mm    | Material                                                           | Thickness<br>mm       | Material                                                            |
| Surface Course | 40                   | Suregreen PP4D porous plastic filled<br>with gravel 5-20 mm mixed. | 40                 | Suregreen PP4O porous plastic filled<br>with gravel 5-20 mm mixed. | 80                    | Natural Slate Paving Blue-Black 600 x<br>300                        |
| Binder Course  | 40                   | thick layer angular aggregate with 5-20<br>mm size                 | 40                 | thick layer angular aggregate with 5-20<br>mm size                 | 30                    | 30 mm sharp sand (Clean washed).                                    |
| Koad Base      | -                    | Geotextil Fabric / Free draining<br>angular stone 5- 45 mm         | -                  | Geotextil Fabric / Free draining<br>angular stone 5- 45 mm         | -                     |                                                                     |
| Sub. Base      | 225                  | MOT type 1 Sub-base. (DTP Specification<br>803).                   | 225                | MOT type 1 Sub-base. (DTP Specification<br>AD3).                   | 152                   | Granular Sub-base Material Type 1 to DT<br>Specification Clause 803 |