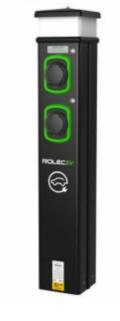

## **ROAD BUILD UP DETAIL** 1:25

(1)

|                | Parking Bay - Gravel |                                                                    | Drive Way - Gravel |                                                                    | Footway - Block Paved |                                                                     |
|----------------|----------------------|--------------------------------------------------------------------|--------------------|--------------------------------------------------------------------|-----------------------|---------------------------------------------------------------------|
| Layer          | Thickness<br>mm      | Material                                                           | Thickness<br>mm    | Material                                                           | Thickness<br>mm       | Material                                                            |
| Surface Course | 40                   | Suregreen PP4D porous plastic filled<br>with gravel 5-20 mm mixed. | 40                 | Suregreen PP4O porous plastic filled<br>with gravel 5-20 mm mixed. | 80                    | Natural Slate Paving Blue-Black 600 x<br>300                        |
| Binder Course  | 40                   | thick layer angular aggregate with 5-20<br>mm size                 | 40                 | thick layer angular aggregate with 5-20<br>mm size                 | 30                    | 30 mm sharp sand (Clean washed).                                    |
| Koad Base      | -                    | Geotextil Fabric / Free draining<br>angular stone 5- 45 mm         | -                  | Geotextil Fabric / Free draining<br>angular stone 5- 45 mm         | -                     |                                                                     |
| Sub. Base      | 225                  | MOT type 1 Sub-base. (DTP Specification<br>803).                   | 225                | MOT type 1 Sub-base. (DTP Specification<br>AD3).                   | 152                   | Granular Sub-base Material Type 1 to DT<br>Specification Clause 803 |