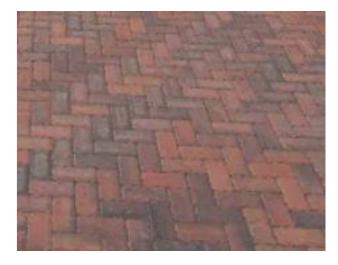

## **ROAD BUILD UP DETAIL** 1:25

(1)

|                | Parking Bay - Gravel |                                                                    | Drive Way - Gravel |                                                                    | Footway - Block Paved |                                                                     |
|----------------|----------------------|--------------------------------------------------------------------|--------------------|--------------------------------------------------------------------|-----------------------|---------------------------------------------------------------------|
| Layer          | Thickness<br>mm      | Material                                                           | Thickness<br>mm    | Material                                                           | Thickness<br>mm       | Material                                                            |
| Surface Course | 40                   | Suregreen PP4D porous plastic filled<br>with gravel 5-20 mm mixed. | 40                 | Suregreen PP4O porous plastic filled<br>with gravel 5-20 mm mixed. | 80                    | Natural Slate Paving Blue-Black 600 x<br>300                        |
| Binder Course  | 40                   | thick layer angular aggregate with 5-20<br>mm size                 | 40                 | thick layer angular aggregate with 5-20<br>mm size                 | 30                    | 30 mm sharp sand (Clean washed).                                    |
| Koad Base      | -                    | Geotextil Fabric / Free draining<br>angular stone 5- 45 mm         | -                  | Geotextil Fabric / Free draining<br>angular stone 5- 45 mm         | -                     |                                                                     |
| Sub. Base      | 225                  | MOT type 1 Sub-base. (DTP Specification<br>803).                   | 225                | MOT type 1 Sub-base. (DTP Specification<br>AD3).                   | 152                   | Granular Sub-base Material Type 1 to DT<br>Specification Clause 803 |

PRERMABLE PAVING FOR FOOT PATHS

SOLAR POWERED EXTERNAL LIGHTING TO BE INSTALLED ACCORDING TO MAUNFECTURE'S DETAILS. ( SEE SPECIFICATIONS FOR MORE)

NOTES:

Do not scale from this drawing.

All dimensions to be verified on site and is in

All drawings are copyrighted to the technician. Reproducing is not permitted without consent

PERMEABLE PAVING FOR FOOT PATHS, WALK WAYS AND PARKING SPACES. TO BE INSTALLED ACCORDING TO MANUFACTURE'S DETAILS (PLEASE SEE DEATILING FOR MORE **INFORMATION ON BUILD UP** 