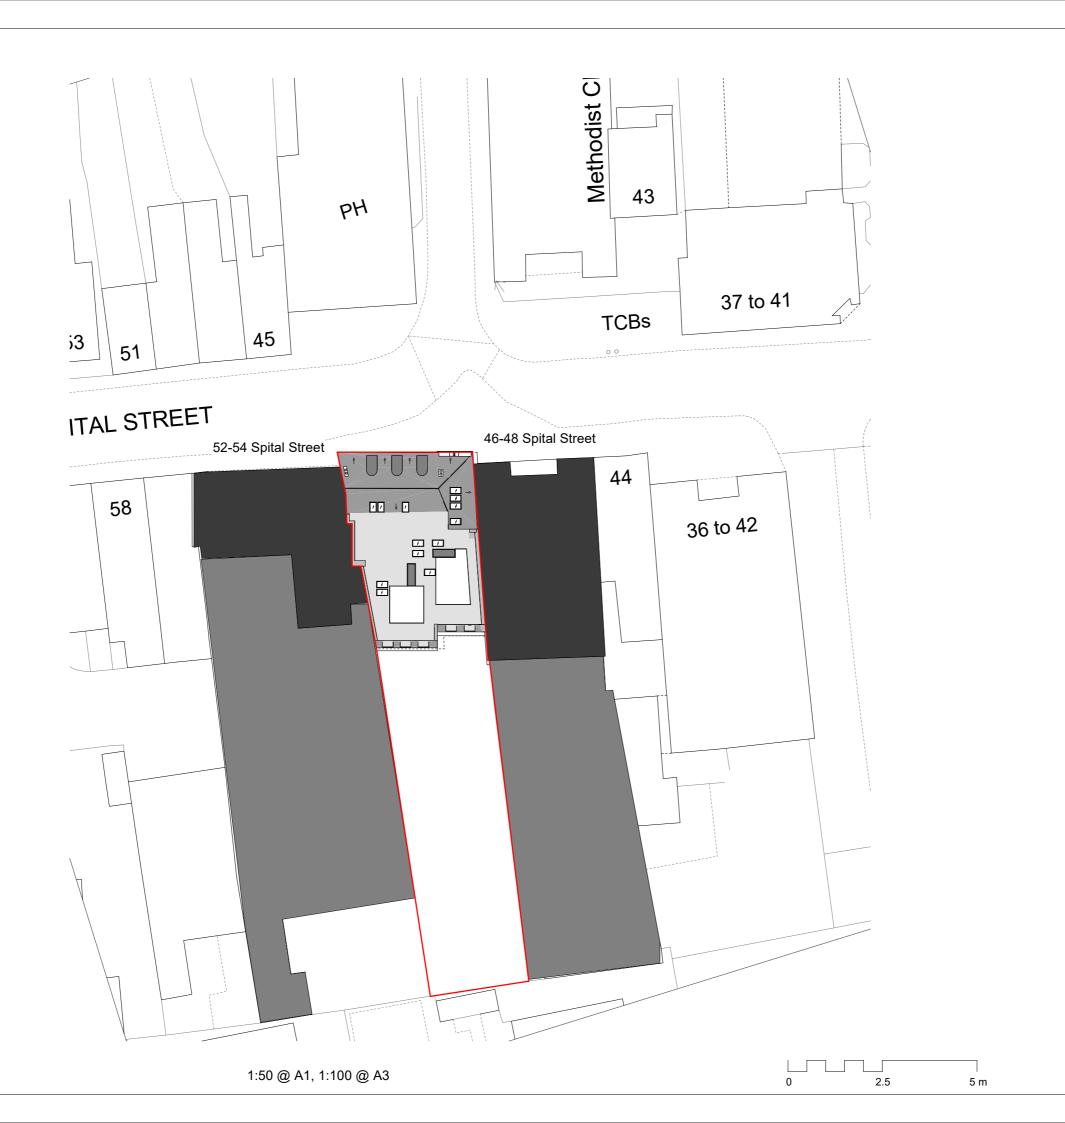

P902 Site Plan with Context

NOTE

Architectural Information - the level of detail shown on the drawings is relative to the submission of a PLANNING APPLICATION.

The drawings should therefore not be used for any opurpose without both the prior the agreement of the architect, and subsequent checking / development tothers

E info@arcvelop.com

Drawing Name Site Plan with Cont

Drawing No P902 Revision

Scale 1:50 @ A1, 1:100 @ A3