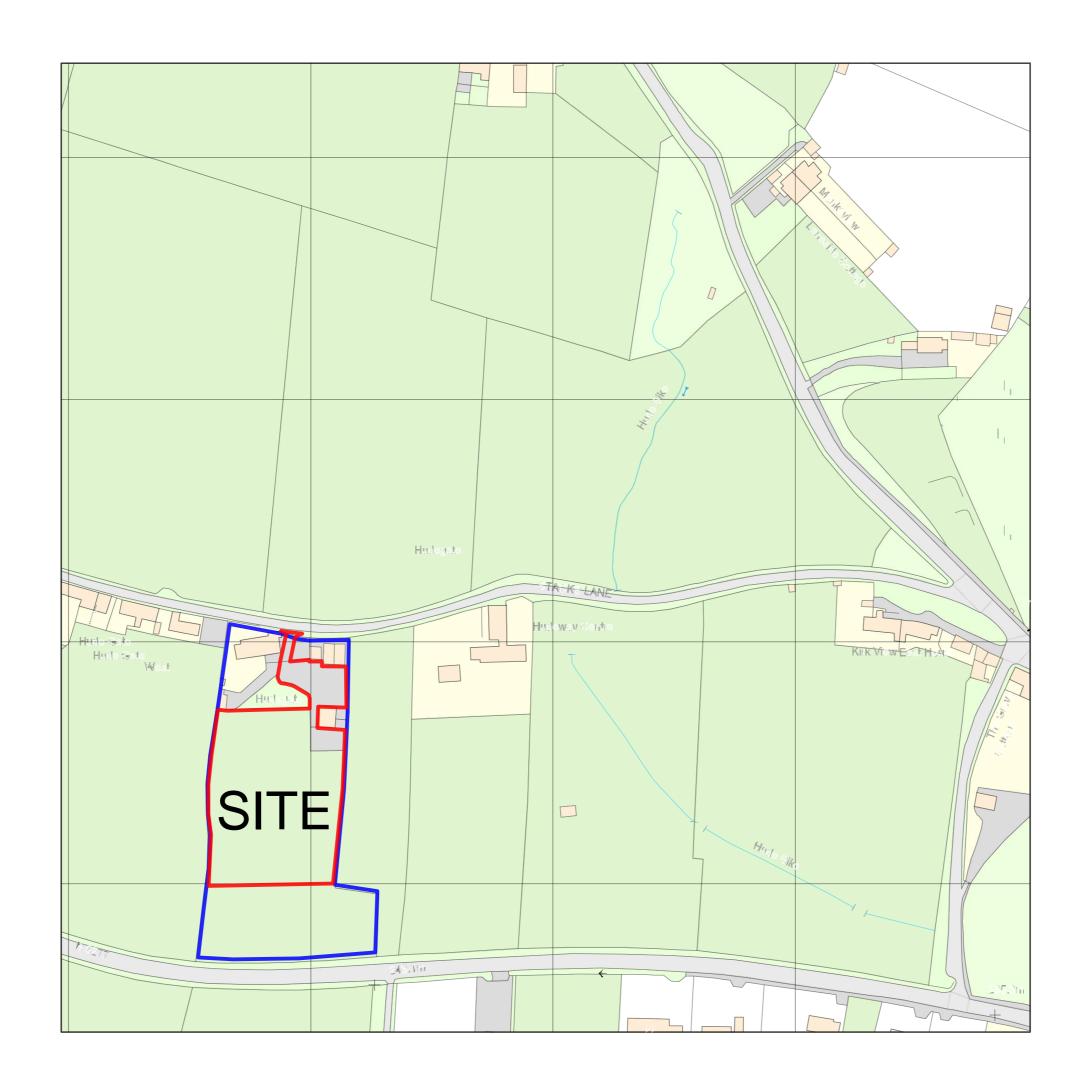

**OWNERSHIP BOUNDARY** 

SITE BOUNDARY

## Project:

Proposed Glamping Site - For Charlotte Snowdon Hudegate Farm, Middleton in Teesdale DL12 0QR

Drawing Title: LOCATION PLAN

Drawing Number:

## 210318-01-01

|       | Revis |
|-------|-------|
| NORTH | Date: |
|       | Scale |
|       | Drawr |
|       | CAD   |
|       | Arch. |
|       | Issue |
|       |       |

| Revision:       | -           |
|-----------------|-------------|
| Date:           | 07-09-21    |
| Scale:          | 1:1250 @ A1 |
| Drawn By:       | ТА          |
| CAD Dwg File:   | -           |
| Arch. Base Dwg: | -           |
| Issue Status:   |             |