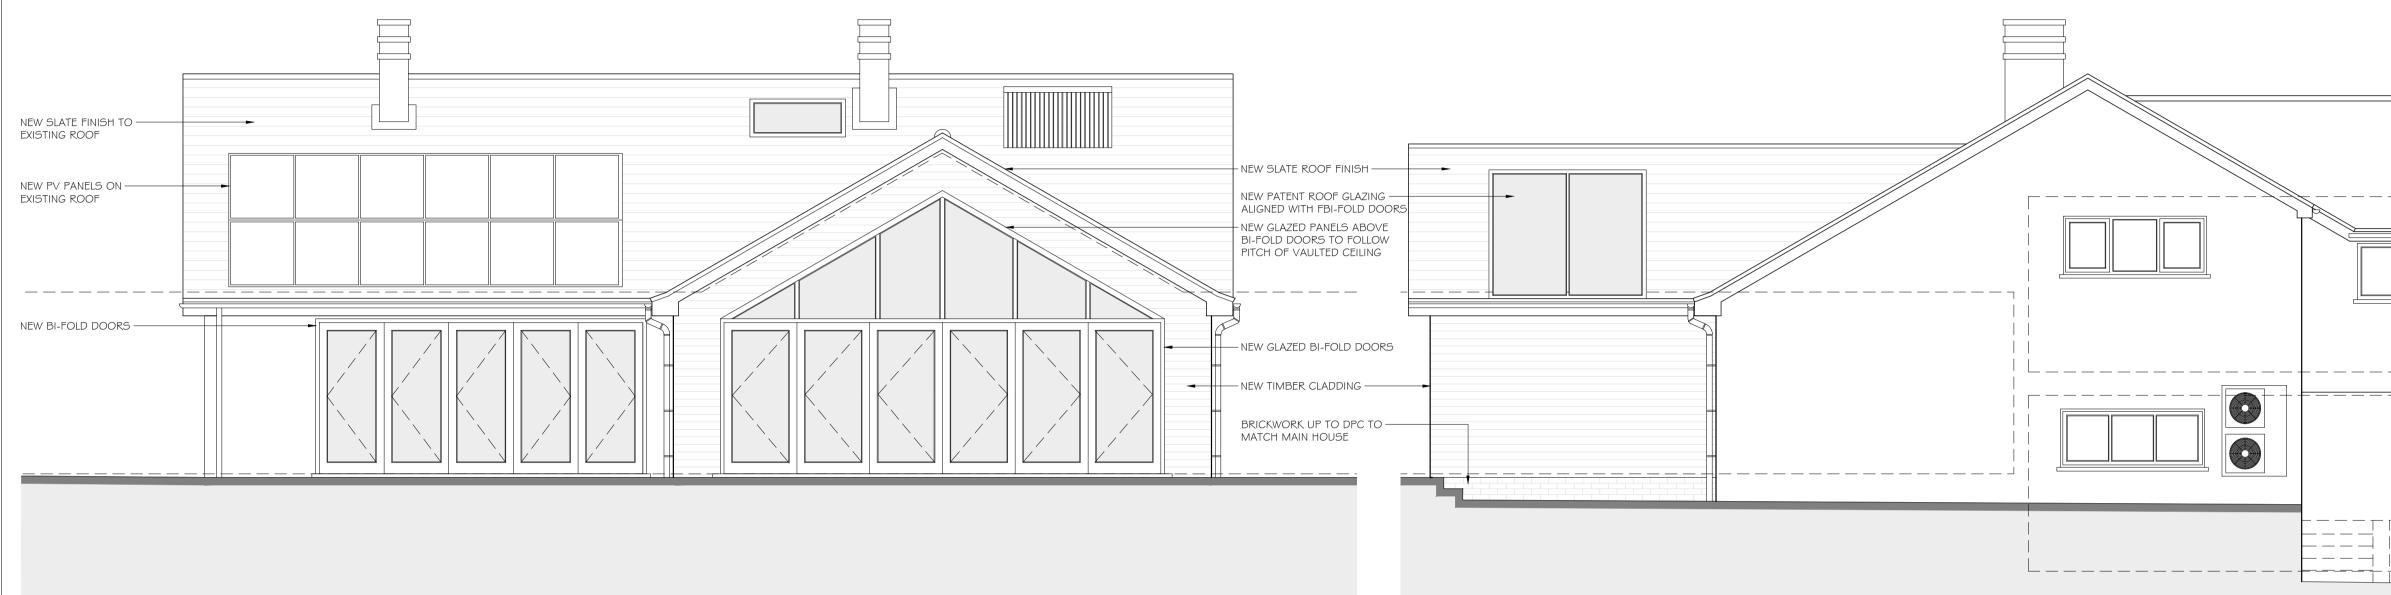

## SOUTH-EAST (REAR) ELEVATION SCALE 1:50

## SOUTH-WEST (SIDE) ELEVATION SCALE 1:50

NORTH-EAST (SIDE) ELEVATION

SCALE 1:50

Notes: OTHER THAN FOR THE PURPOSES OF PLANNING, DO NOT SCALE THESE DRAWINGS. USE WRITTEN DIMENSIONS ONLY. ALL DIMENSIONS TO BE CHECKED ON SITE PRIOR TO COMMENCEMENT OF WORK. THIS DRAWING IS THE COPYRIGHT OF <u>SIMPSON HILDER ASSOCIATES LIMITED</u> AND MAY NOT BE REPRODUCED, COPIED OR ALTERED IN ANY WAY WITHOUT WRITTEN AUTHORITY ITEMS CLOUDED WITH A DASHED LINE ARE TO BE CONFIRMED, SUBJECT TO DETAIL DESIGN AND CAN BE EXPECTED TO CHANGE. REVISION CLOUD. PLEASE NOTE: THESE ELEVATIONS ARE FOR PLANNING PURPOSES ONLY AND SUBJECT TO A BUILDING REGULATION APPROVAL, INPUT FROM A STRUCTURAL ENGINEER, M&E DESIGNER AND COMPLETION OF FULL DETAILED DESIGN. ALL CRITICAL DIMENSIONS, HEIGHTS AND LEVELS TO BE FULLY CHECKED AND VERIFIED ON SITE BY CONTRACTOR PRIOR TO COMMENCEMENT OF ANY WORKS OR PLACEMENTS OF ANY ORDERS. \_\_\_\_\_ \_\_\_\_\_ Rev. Date Ву Check Description rawing Status PLANNING Principal Contractor Design Consultant Consultant67A HIGH STREET<br/>LYNDHURST<br/>HAMPSHIRE<br/>S043 7BE<br/>T: 023 80 283798<br/>F: 023 80 283688<br/>E: sha@simpsonhilder.co.uk Project Title BROADWOOD \_\_\_\_\_ MINSTEAD LYNDHURST SO43 7FY Drawing Title PROPOSED ELEVATIONS Scales (@ A1 SIZE) A1 1:50 Date NOV' 21 Checked NOV 2021 JT 