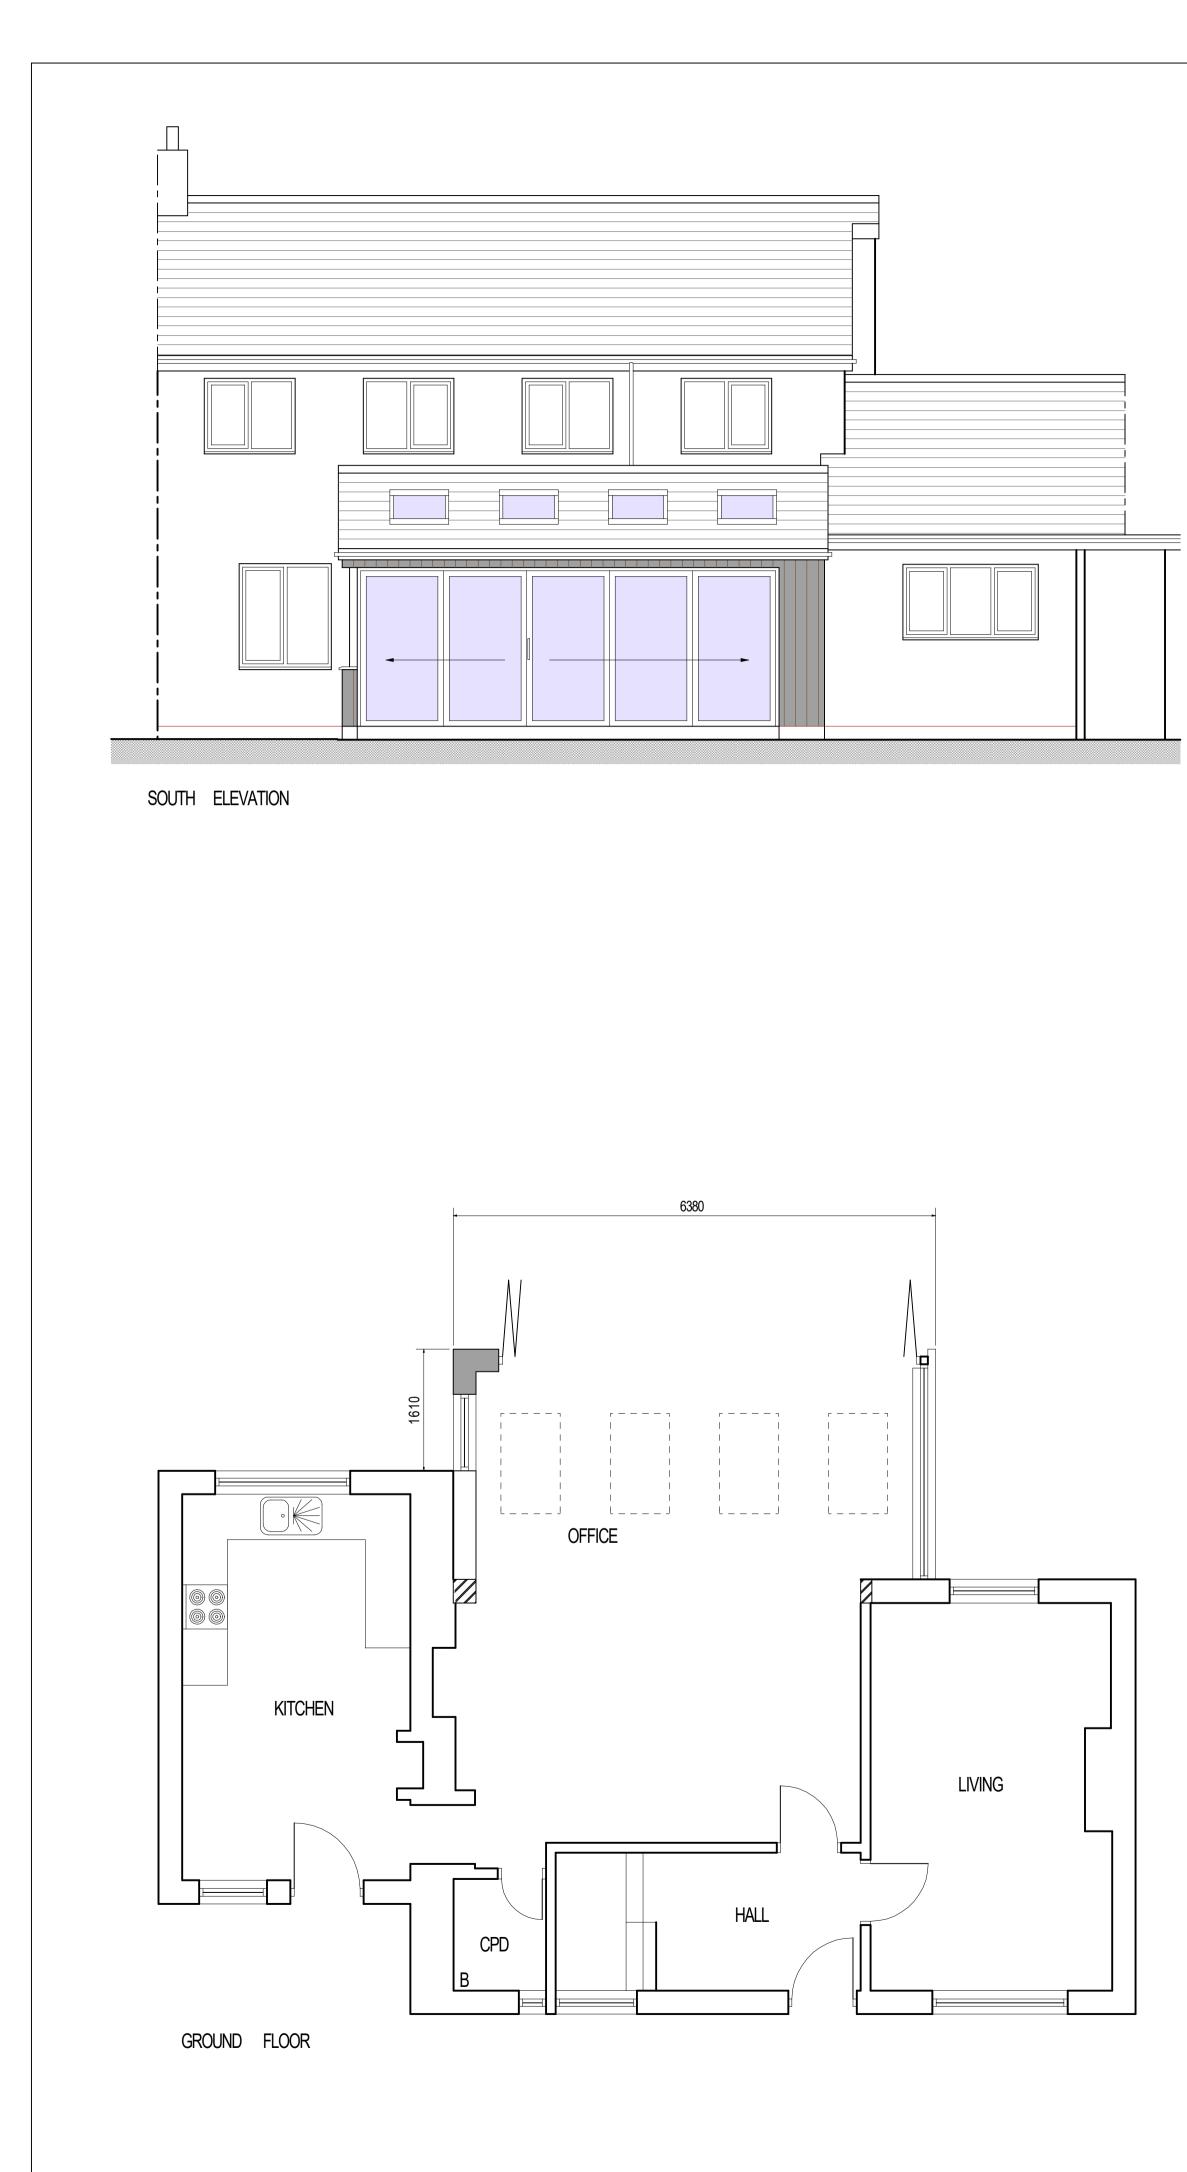

WALLS - VERTICAL TIMBER CLADDING ON AN INSULATED TIMBER FRAME STRUCTURE ROOF - MARLEY MODERN SMOOTH GREY CONCRETE INTERLOCKING ROOF TILE WINDOWS AND BIFOLD DOORS - SLATE GREY ALUMINIUM WITH DOUBLE GLAZED UNITS REPLACEMENT WINDOWS THROUGHOUT - SLATE GREY ALUMINIUM WITH DOUBLE GLAZED UNITS REPLACEMENT DOORS - COTTAGE STYLE VARNISHED TIMBER TO FRONT RAINWATER GOODS - BLACK PVC