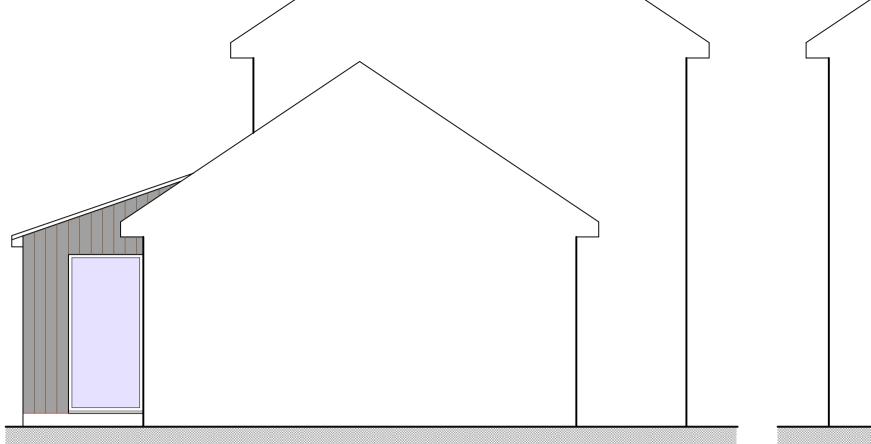

WALLS - VERTICAL TIMBER CLADDING ON AN INSULATED TIMBER FRAME STRUCTURE ROOF - MARLEY MODERN SMOOTH GREY CONCRETE INTERLOCKING ROOF TILE WINDOWS AND BIFOLD DOORS - SLATE GREY ALUMINIUM WITH DOUBLE GLAZED UNITS REPLACEMENT WINDOWS THROUGHOUT - SLATE GREY ALUMINIUM WITH DOUBLE GLAZED UNITS REPLACEMENT DOORS - COTTAGE STYLE VARNISHED TIMBER TO FRONT RAINWATER GOODS - BLACK PVC