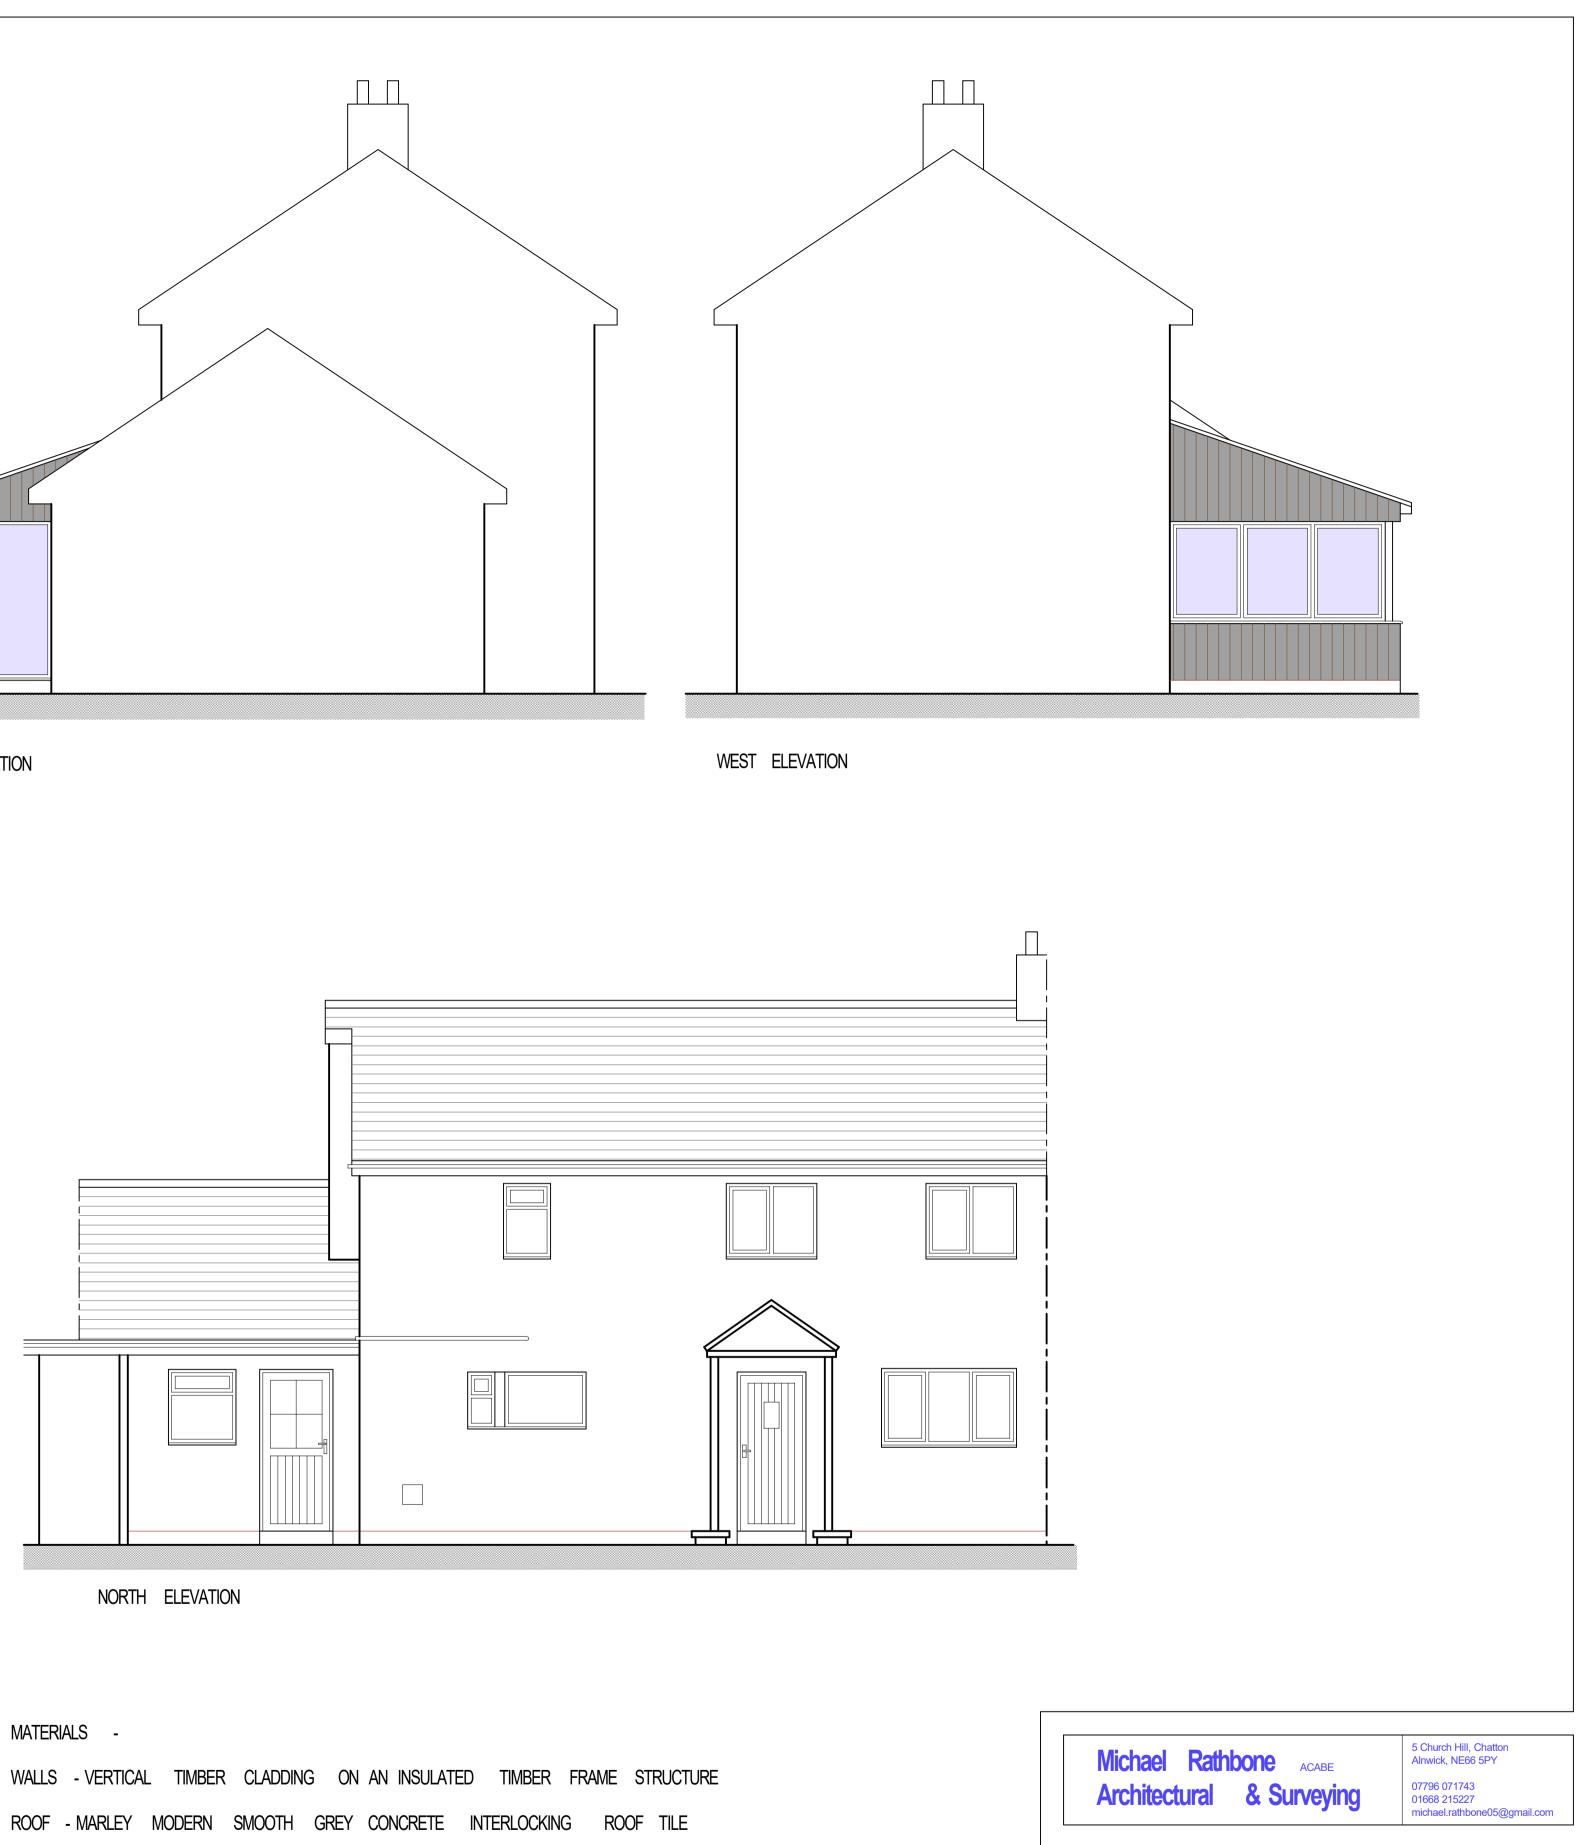

WALLS - VERTICAL TIMBER CLADDING ON AN INSULATED TIMBER FRAME STRUCTURE ROOF - MARLEY MODERN SMOOTH GREY CONCRETE INTERLOCKING ROOF TILE WINDOWS AND BIFOLD DOORS - SLATE GREY ALUMINIUM WITH DOUBLE GLAZED UNITS REPLACEMENT WINDOWS THROUGHOUT - SLATE GREY ALUMINIUM WITH DOUBLE GLAZED UNITS REPLACEMENT DOORS - COTTAGE STYLE VARNISHED TIMBER TO FRONT RAINWATER GOODS - BLACK PVC

EAST ELEVATION

| Building     | PROPOSED REAR EXTE<br>THE EXISTING SUNROOM<br>5 ROCK VILLAGE, ALNW<br>NORTHUMBERLAND, N | /I<br>ICK        |            |
|--------------|-----------------------------------------------------------------------------------------|------------------|------------|
| Dwg<br>Title | PROPOSED PLAN &                                                                         | ELEVATIONS       |            |
|              |                                                                                         |                  |            |
| Scale        | 1 : 50 @ A1 1:100 @ A3                                                                  | Copyright C 2021 |            |
| Arch 🗓       | Mech 🗓 Elect 🗓                                                                          |                  |            |
| Initial Cre  | ation Date AUGUST 2021                                                                  | Issue            | Revision 0 |