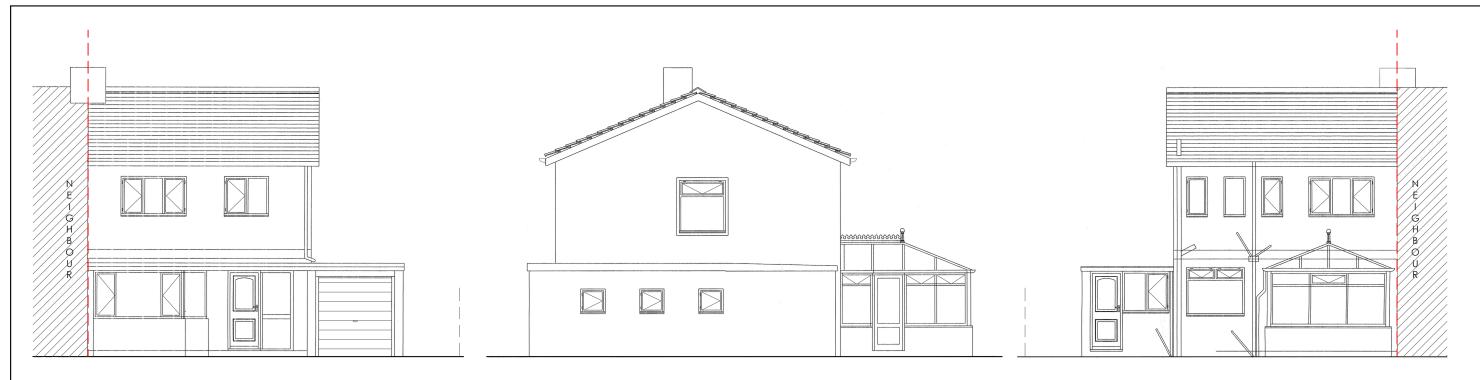

**Existing East Elevation** 

Existing West Elevation

**Existing Ground Floor Plan** 

Existing First Floor Plan

## Existing Materials

- Double roman roof tiles.
- Red brick envelope.
- White PVC windows and doors.
- Black PVC guttering.
- White PVC soffit's.

Existing South Elevation

| Carter-Smith Planning Consultants |  |
|-----------------------------------|--|