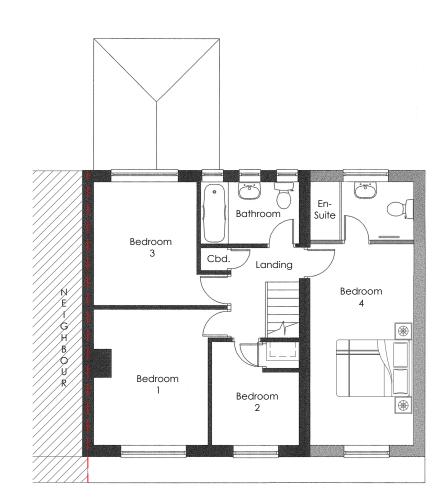

<u>Proposed Ground Floor Plan</u>

2m

6m

1:100

2m



Proposed First Floor Plan

## Proposed Materials

- Double roman roof tiles to match existing.
- Red brick envelope to match existing.
- White PVC windows to match existing.

  Place BVC systems to reacted existing.
- Black PVC guttering to match existing.
  White PVC soffit's to match existing.
- White PVC bulkhead to South elevation.



Proposed South Elevation



## <u>Customer:</u>

Lindsey Lough

Title: Proposed Floor Plans and Elevations

## Site Address:

No. 5 Springhill Walk, MORPETH, Northumberland, NE61 2JT.

| Drawing No.      | JR237 - 05b    |
|------------------|----------------|
| <u>Scale:</u>    | 1:100 (A3)     |
| <u>Date:</u>     | 14/11/2021     |
| <u>Drawn By:</u> | Ian Rutherford |

Check all critical construction dimensions. Unless specified otherwise, all struc