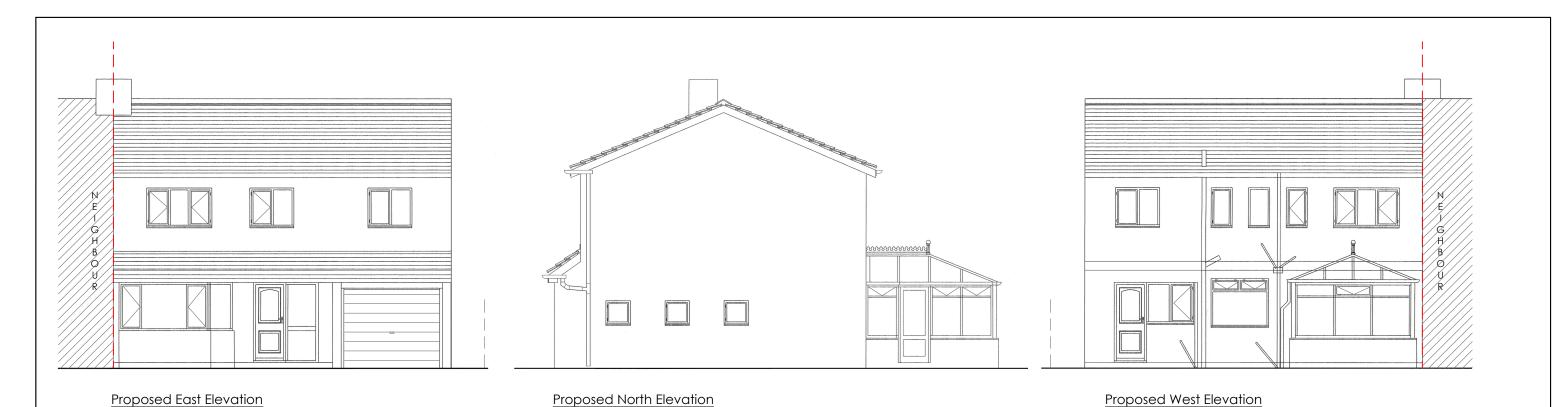

## Proposed Materials

- Double roman roof tiles to match existing.
- Red brick envelope to match existing.
- White PVC windows to match existing.

  Place BVC systems to reacted existing.
- Black PVC guttering to match existing.
  White PVC soffit's to match existing.
- White PVC bulkhead to South elevation.

Proposed South Elevation