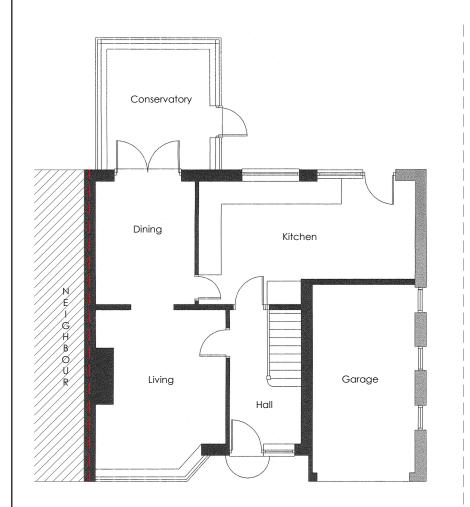

<u>Proposed Ground Floor Plan</u>

2m

6m

1:100

2m



Proposed First Floor Plan

## Proposed Materials

- Double roman roof tiles to match existing.
- Red brick envelope to match existing.
- White PVC windows to match existing.

  Place BVC systems to reacted existing.
- Black PVC guttering to match existing.
  White PVC soffit's to match existing.
- White PVC bulkhead to South elevation.



Proposed South Elevation



## <u>Customer:</u>

Lindsey Lough

Title: Proposed Floor Plans and Elevations

## Site Address:

No. 5 Springhill Walk, MORPETH, Northumberland, NE61 2JT.

| Drawing No.      | JR237 - 05b    |
|------------------|----------------|
| <u>Scale:</u>    | 1:100 (A3)     |
| <u>Date:</u>     | 14/11/2021     |
| <u>Drawn By:</u> | Ian Rutherford |

Check all critical constr