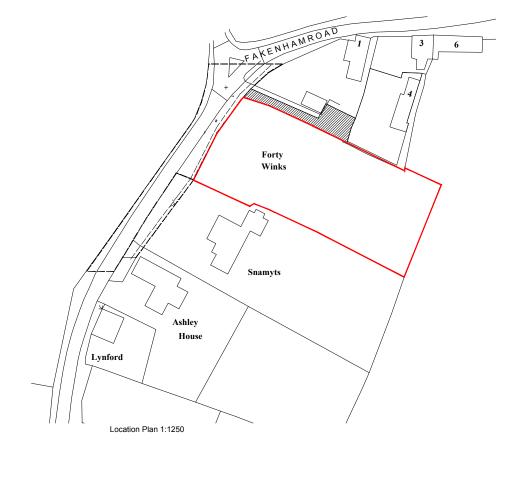

Job Tifle

New Summer House
Fort Winks, Fakenham Road, Great Snoring

Mr & Mrs Boutcher

Drwg. Title Plans, elevations and site plan

 Job No.
 Drawn by
 Checked by

 18.4307.257
 KLD
 MF

 Drwg. No.
 Rev
 Date

 PL05
 01.12.21