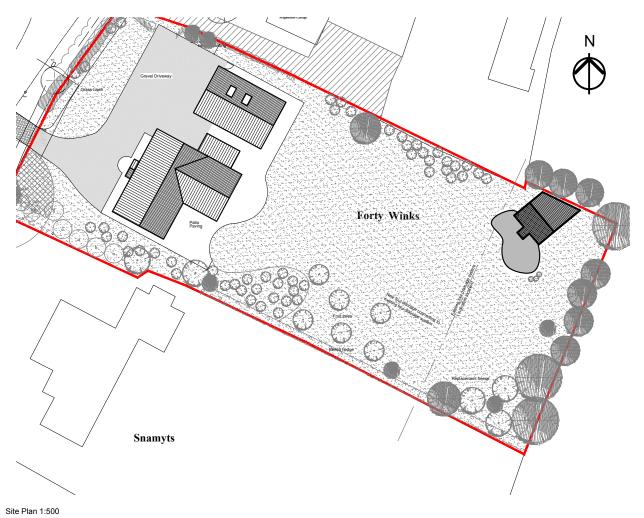

Job Tifle

New Summer House
Fort Winks, Fakenham Road, Great Snoring

Mr & Mrs Boutcher

Drwg. Title Plans, elevations and site plan

 Job No.
 Drawn by
 Checked by

 18.4307.257
 KLD
 MF

 Drwg. No.
 Rev
 Date

 PL05
 01.12.21