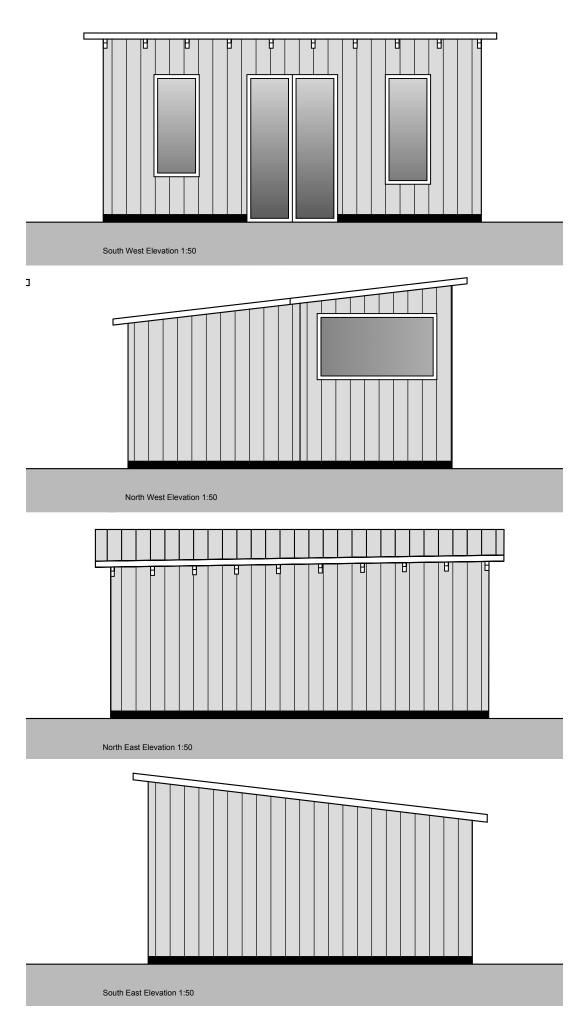

Job Tifle

New Summer House
Fort Winks, Fakenham Road, Great Snoring

Mr & Mrs Boutcher

Drwg. Title Plans, elevations and site plan

 Job No.
 Drawn by
 Checked by

 18.4307.257
 KLD
 MF

 Drwg. No.
 Rev
 Date

 PL05
 01.12.21