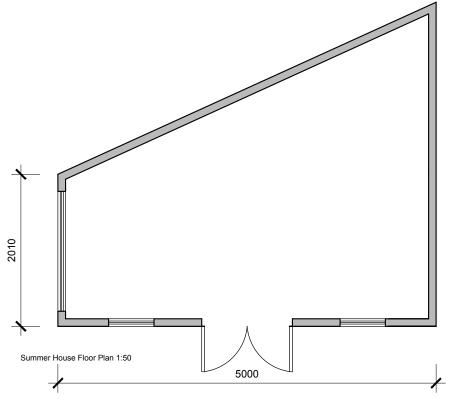

Job Tifle

New Summer House
Fort Winks, Fakenham Road, Great Snoring

Mr & Mrs Boutcher

Drwg. Title Plans, elevations and site plan

 Job No.
 Drawn by
 Checked by

 18.4307.257
 KLD
 MF

 Drwg. No.
 Rev
 Date

 PL05
 01.12.21