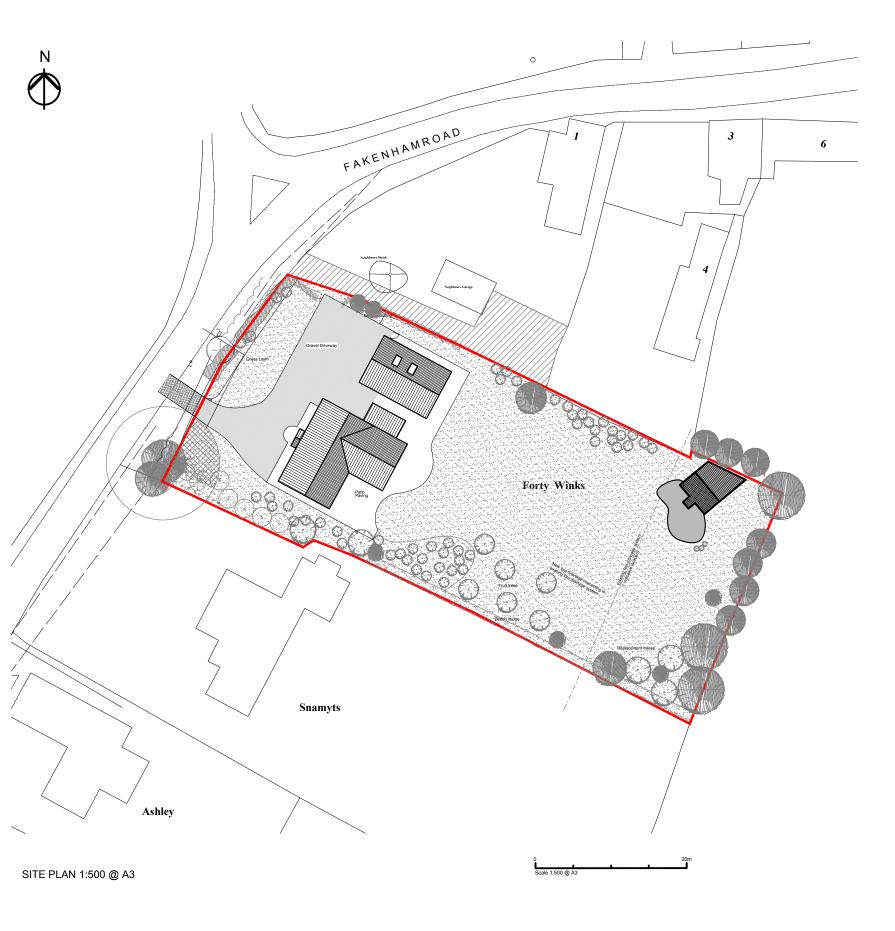

PLEASE NOTE: Indicative landscaping- please refer to landscape design drawing for the landscaping design.

| Amendment                             | Date     | Re |
|---------------------------------------|----------|----|
| Layout revised as per planners advice | 11.06.19 |    |
| Garage/Studio roof lights revised     | 27.06.19 | В  |
| Summer house location indicted        | 01.12.21 |    |
|                                       |          |    |
|                                       |          |    |
|                                       |          |    |
|                                       |          |    |
| Job Title New Dwelling - Forty Winks  |          | •  |
| Fakenham Road                         |          |    |
| Great Snoring                         |          |    |
| Client Mr &Mrs Boutcher               |          |    |
|                                       |          |    |
| Drwg. Title                           |          |    |
| Proposed Site Plans                   |          |    |