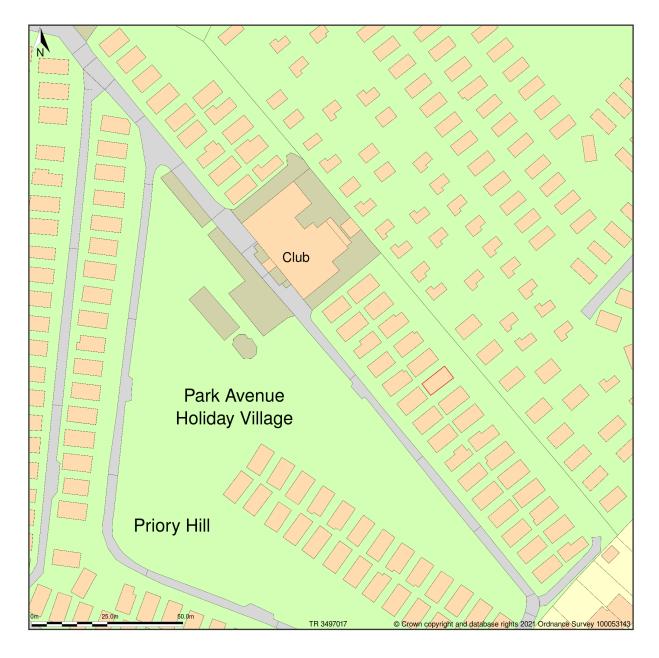

## 167, Park Avenue Holiday Camp, Park Avenue, Leysdown, Kent, ME12 4QP

Site Plan shows area bounded by: 603395.67, 170072.08 603595.67, 170272.08 (at a scale of 1:1250), OSGridRef: TR 3497017. The representation of a road, track or path is no evidence of a right of way. The representation of features as lines is no evidence of a property boundary.