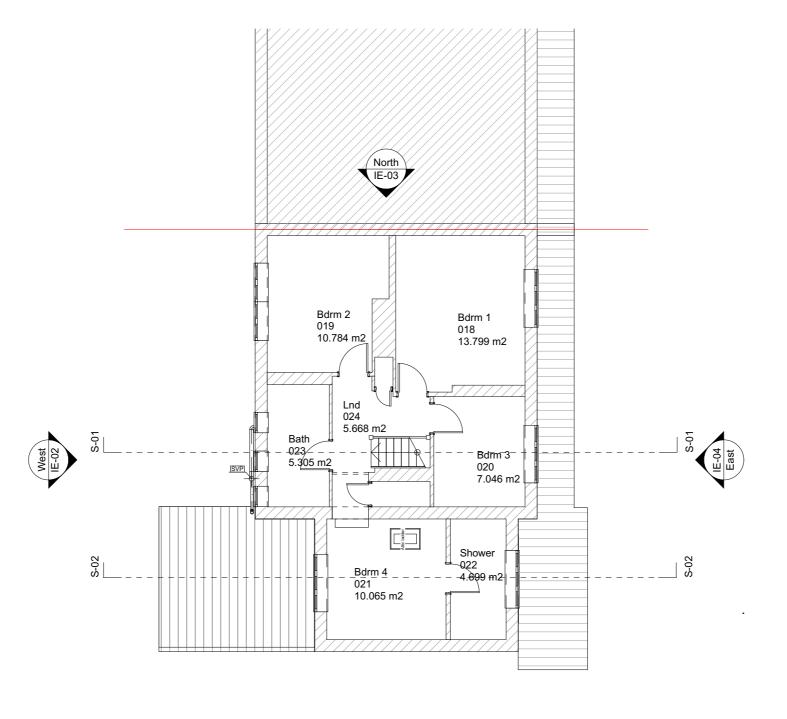

Existing 1ST FLR 1:100

| Rev Da                 | ate Note                                                                                             |         |
|------------------------|------------------------------------------------------------------------------------------------------|---------|
| Site Address           | 75 Solefield Road Sevenoaks TN13<br>1PH                                                              |         |
| Applicant              | Mr and Mrs Alex and Chris Barton                                                                     |         |
| Application            | House Holders Planning                                                                               |         |
| Project<br>Description | Part single storey rear part 1st flr rear extension. Internal alterations with chimney stack removal |         |
| Drawing<br>Description | Existing 1st Flr                                                                                     |         |
| Issue Date             | Scale                                                                                                |         |
| DEC 2021               | 1:100                                                                                                |         |
| Drawing Status         | S Drawn by                                                                                           | Checked |
| Planning               | ВВ                                                                                                   | AK      |
| Drawing No.            | g No. Revision PL.9 A                                                                                |         |