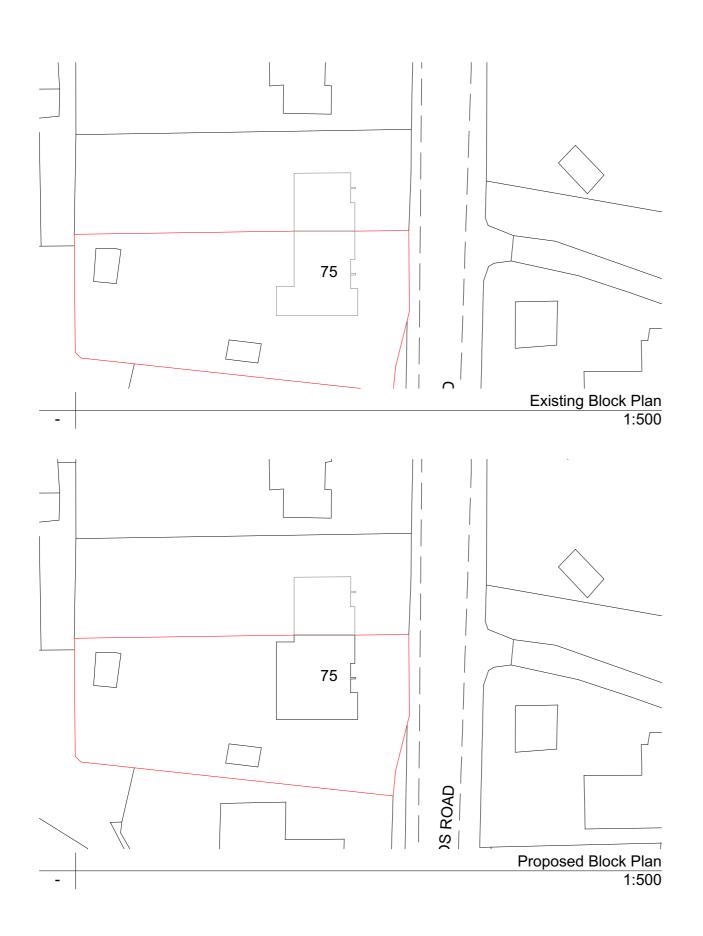

Site Address 75 Solefield Road Sevenoaks TN13 1PH **Applicant** Mr and Mrs Alex and Chris Barton Application House Holders Planning Project Description Part single storey rear part 1st flr rear extension. Internal alterations with chimney stack removal Drawing Description Site and Block Plan **Issue Date** Scale DEC 2021 1:1250, 1:500 **Drawing Status** AK Drawing No.
PL.13 Revision