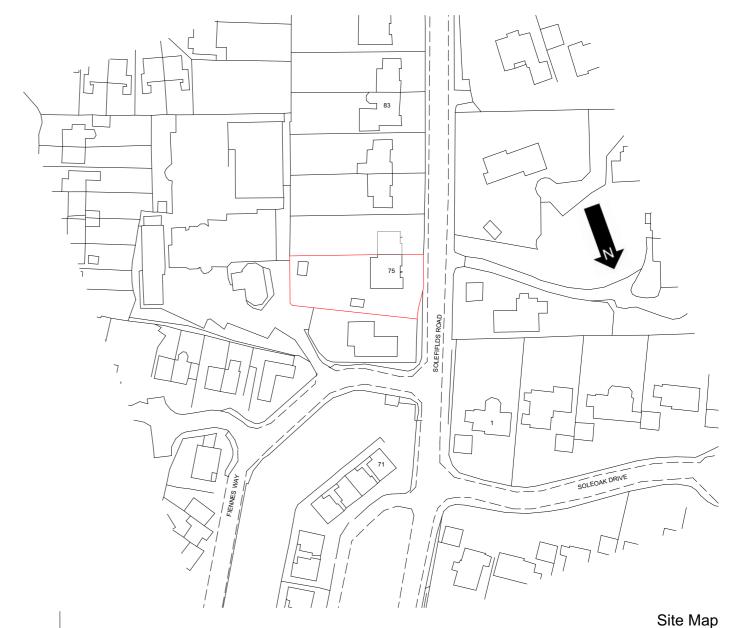

Site Address 75 Solefield Road Sevenoaks TN13 1PH **Applicant** Mr and Mrs Alex and Chris Barton Application House Holders Planning Project Description Part single storey rear part 1st flr rear extension. Internal alterations with chimney stack removal Drawing Description Site and Block Plan **Issue Date** Scale DEC 2021 1:1250, 1:500 **Drawing Status** AK Drawing No.
PL.13 Revision