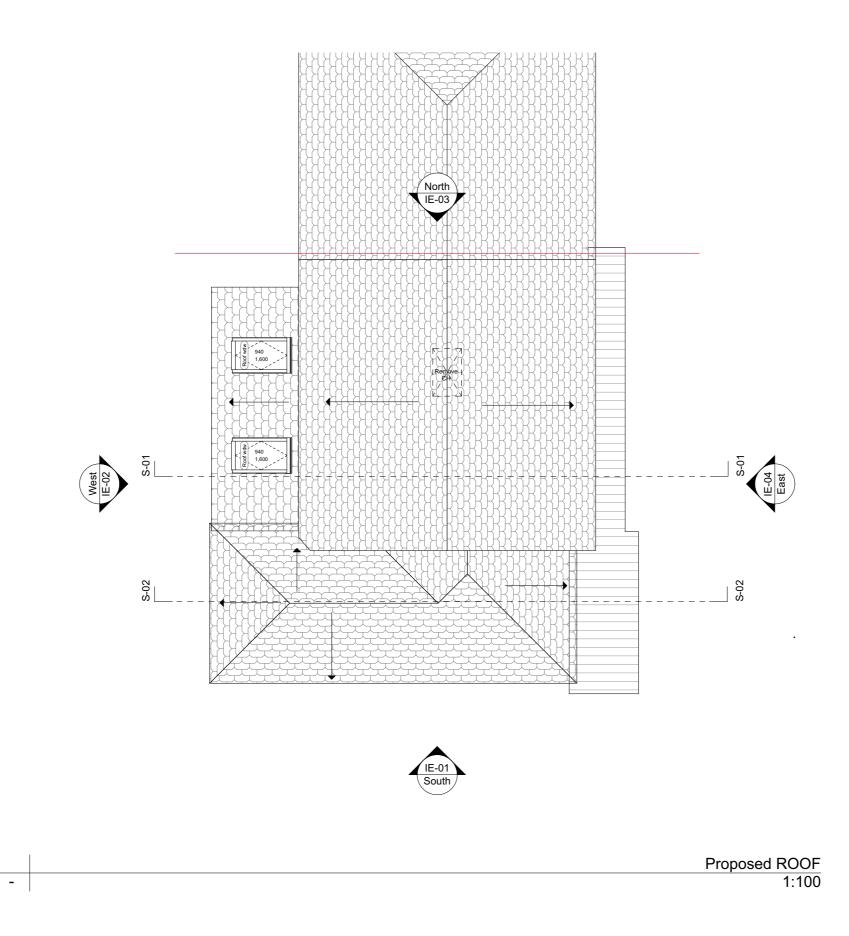

The material used in any exterior works is to be of a similar appearance to those used in the construction of the existing dwelling house

| Rev                                                                | Date  | Note                                                                                                       |         |  |
|--------------------------------------------------------------------|-------|------------------------------------------------------------------------------------------------------------|---------|--|
| Site Addres                                                        |       | 75 Solefield Road Sevenoaks TN13<br>1PH                                                                    |         |  |
| Applicant                                                          | м     | Mr and Mrs Alex and Chris Barton                                                                           |         |  |
| Application                                                        | 1     | House Holders Planning                                                                                     |         |  |
| Project<br>Description                                             |       | Part single storey rear part 1st flr rear<br>extension. Internal alterations with chimney<br>stack removal |         |  |
| Drawing<br>Description                                             | n     | Proposed Roof                                                                                              |         |  |
| Issue Date                                                         |       | Scale                                                                                                      |         |  |
| DEC 2021                                                           |       | 1:100                                                                                                      |         |  |
| Drawing St                                                         | tatus | Drawn by                                                                                                   | Checked |  |
| Planning                                                           |       | BB                                                                                                         | AK      |  |
| Drawing No.<br>PL.12                                               |       | Revision<br>A                                                                                              |         |  |
| © Homefront Architecture LTD. All dimensions to be checked on site |       |                                                                                                            |         |  |