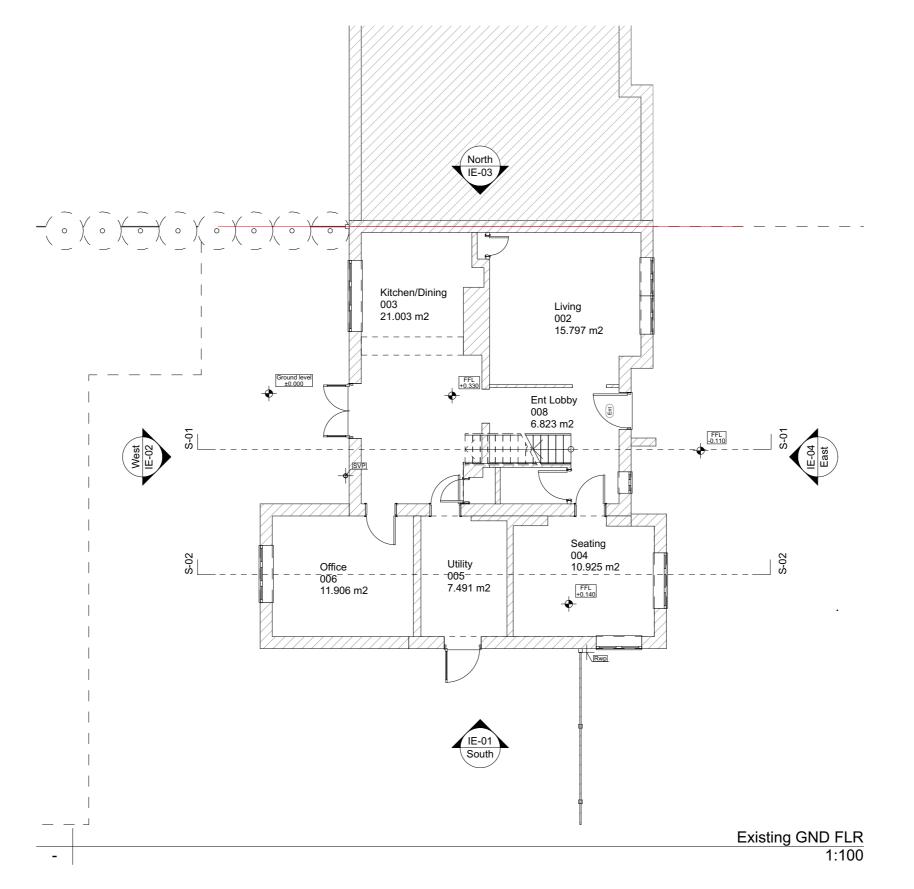

| Rev D                  | ate Note                                                                                             |                                         |  |
|------------------------|------------------------------------------------------------------------------------------------------|-----------------------------------------|--|
| Site Address           | 75 Solefield Road Se<br>1PH                                                                          | 75 Solefield Road Sevenoaks TN13<br>1PH |  |
| Applicant              | Mr and Mrs Alex and Chris Barton                                                                     |                                         |  |
| Application            | House Holders Planning                                                                               |                                         |  |
| Project<br>Description | Part single storey rear part 1st fir rear extension. Internal alterations with chimney stack removal |                                         |  |
| Drawing<br>Description | Existing Gnd Flr                                                                                     |                                         |  |
| Issue Date             | Scale                                                                                                |                                         |  |
| DEC 2021               | 1:100                                                                                                |                                         |  |
| Drawing Statu          | s Drawn by                                                                                           | Checked                                 |  |
| Planning               | ВВ                                                                                                   | AK                                      |  |
| Drawing No.            | Revision L.7 A                                                                                       |                                         |  |