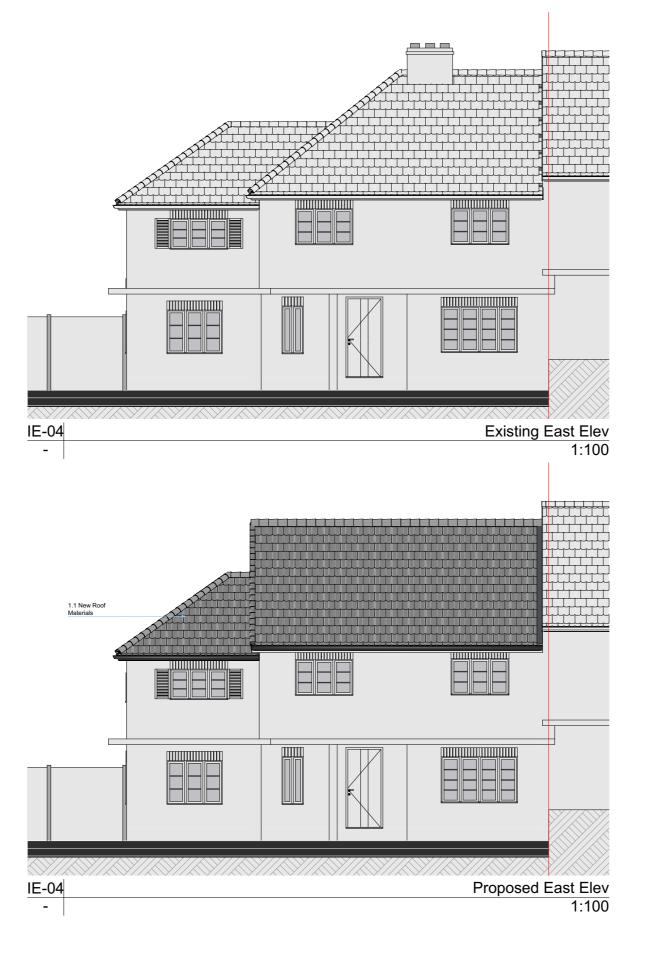

## 1.7 Roof Light

Roof-lights not to project more then 150mm from roof surface

| Rev                    | Date | e Note                                                                                               |         |  |
|------------------------|------|------------------------------------------------------------------------------------------------------|---------|--|
| Site Address           | _    | 75 Solefield Road Sevenoaks TN13<br>1PH                                                              |         |  |
| Applicant              | Mra  | Mr and Mrs Alex and Chris Barton                                                                     |         |  |
| Application            |      | House Holders Planning                                                                               |         |  |
| Project<br>Description |      | Part single storey rear part 1st fir rear extension. Internal alterations with chimney stack removal |         |  |
| Drawing<br>Description | Exi  | Existing and Proposed East Elev                                                                      |         |  |
| Issue Date             |      | Scale                                                                                                |         |  |
| DEC 2021               |      | 1:100                                                                                                |         |  |
| Drawing Sta            | atus | Drawn by                                                                                             | Checked |  |
| Planning               |      | ВВ                                                                                                   | AK      |  |
| Drawing No             |      | Revision                                                                                             |         |  |
|                        | PL.4 |                                                                                                      | Α       |  |