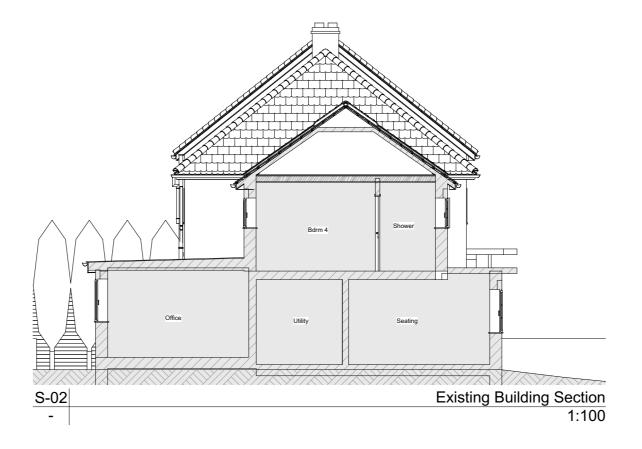

| Drawing No. Revision PL.6 A |                                                                                                            | _       |
|-----------------------------|------------------------------------------------------------------------------------------------------------|---------|
| Planning                    | ВВ                                                                                                         | AK      |
| Drawing Status              | Drawn by                                                                                                   | Checked |
| DEC 2021                    | 1:100                                                                                                      |         |
| Issue Date                  | Scale                                                                                                      |         |
| Drawing<br>Description      | Existing and Proposed Section S-02                                                                         |         |
| Project<br>Description      | Part single storey rear part 1st flr rear<br>extension. Internal alterations with chimney<br>stack removal |         |
| Application                 | House Holders Planning                                                                                     |         |
| Applicant                   | Mr and Mrs Alex and Chris Barton                                                                           |         |
| Site Address                | 75 Solefield Road Sevenoaks TN13<br>1PH                                                                    |         |
|                             |                                                                                                            |         |