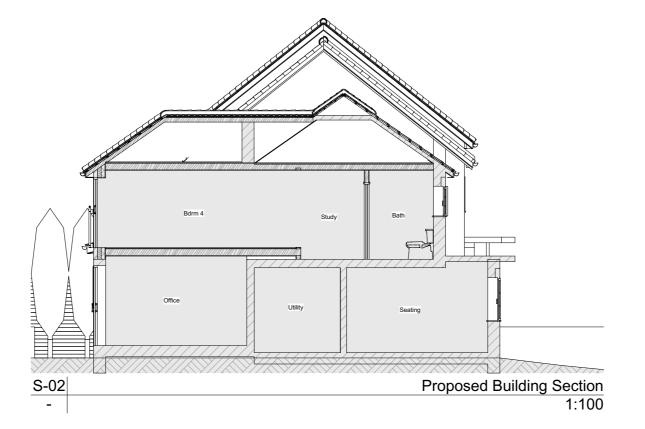

| Drawing No. Revision PL.6 A |                                                                                                            | _       |
|-----------------------------|------------------------------------------------------------------------------------------------------------|---------|
| Planning                    | ВВ                                                                                                         | AK      |
| Drawing Status              | Drawn by                                                                                                   | Checked |
| DEC 2021                    | 1:100                                                                                                      |         |
| Issue Date                  | Scale                                                                                                      |         |
| Drawing<br>Description      | Existing and Proposed Section S-02                                                                         |         |
| Project<br>Description      | Part single storey rear part 1st flr rear<br>extension. Internal alterations with chimney<br>stack removal |         |
| Application                 | House Holders Planning                                                                                     |         |
| Applicant                   | Mr and Mrs Alex and Chris Barton                                                                           |         |
| Site Address                | 75 Solefield Road Sevenoaks TN13<br>1PH                                                                    |         |
|                             |                                                                                                            |         |