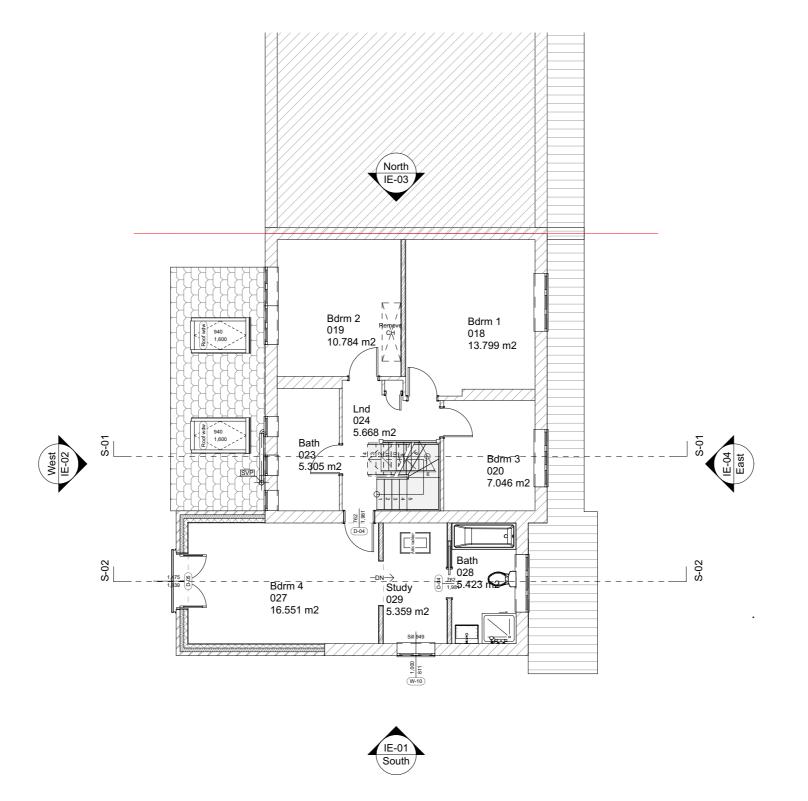

Proposed 1ST FLR
1:100

| Rev Da                 | ite Note                                                                                             |          |  |
|------------------------|------------------------------------------------------------------------------------------------------|----------|--|
| Site Address           |                                                                                                      |          |  |
|                        | 75 Solefield Road Sevenoaks TN13<br>1PH                                                              |          |  |
| Applicant              | Mr and Mrs Alex and Chris Barton                                                                     |          |  |
| Application            | House Holders Planning                                                                               |          |  |
| Project<br>Description | Part single storey rear part 1st fir rear extension. Internal alterations with chimney stack removal |          |  |
| Drawing<br>Description | Proposed 1st Flr                                                                                     |          |  |
| Issue Date             | S                                                                                                    | Scale    |  |
| DEC 2021               | 1:100                                                                                                |          |  |
| Drawing Status         | Drawn by                                                                                             | Checked  |  |
| Planning               | BB                                                                                                   | AK       |  |
| Drawing No.            | Re                                                                                                   | Revision |  |
| PI                     | 10                                                                                                   | Α        |  |