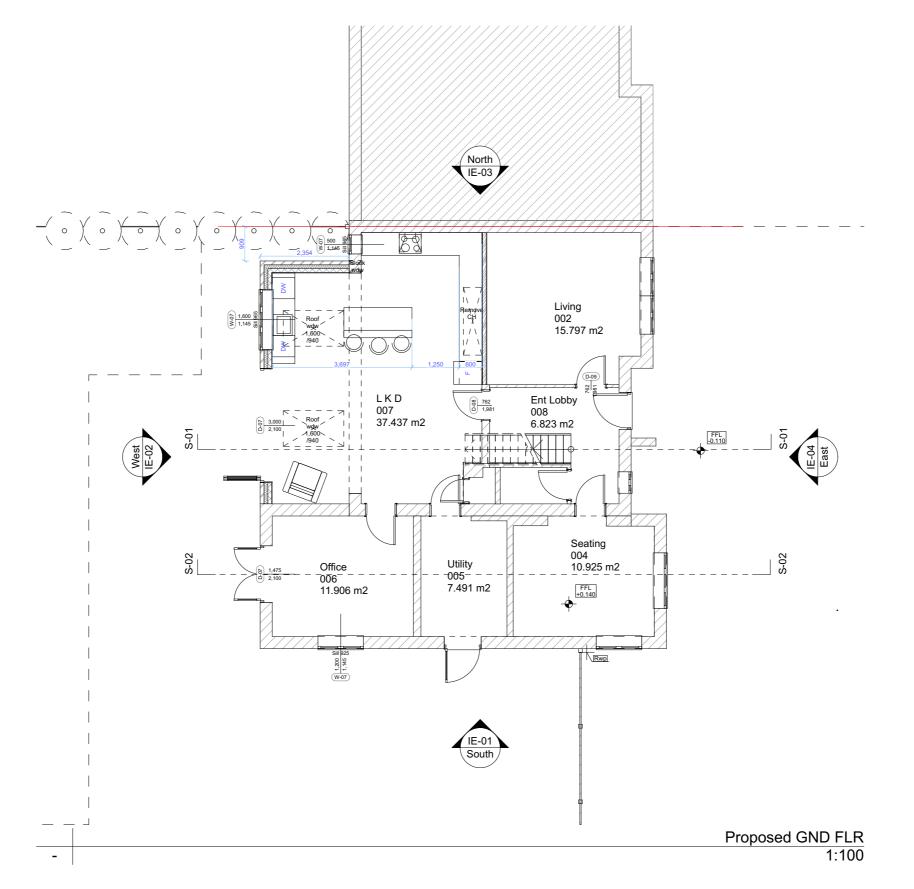

| Rev D                  | ate No                                                                                               | te           |  |
|------------------------|------------------------------------------------------------------------------------------------------|--------------|--|
| Site Address           | 75 Solefield Road Sevenoaks TN13<br>1PH                                                              |              |  |
| Applicant              | Mr and Mrs Alex and Chris Barton                                                                     |              |  |
| Application            | House Holders Planning                                                                               |              |  |
| Project<br>Description | Part single storey rear part 1st flr rear extension. Internal alterations with chimney stack removal |              |  |
| Drawing<br>Description | Propos                                                                                               | Proposed Gnd |  |
| Issue Date             | Scale                                                                                                |              |  |
| DEC 2021               |                                                                                                      | 1:100        |  |
| Drawing State          | us Drawn b                                                                                           | y Checked    |  |
| Planning               | ВВ                                                                                                   | AK           |  |
| Drawing No.            | PL.8                                                                                                 | Revision A   |  |