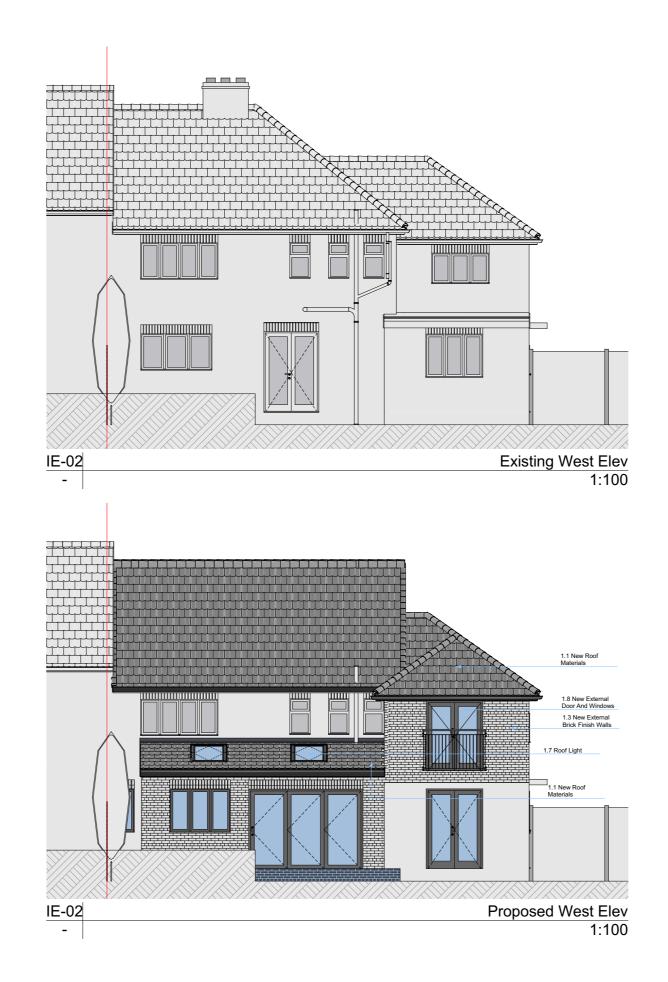

## Notes

| 1   | Materials                                                                                                                                           |
|-----|-----------------------------------------------------------------------------------------------------------------------------------------------------|
| 1.1 | <b>New Roof Materials</b><br>New roof tiles to be of a similar<br>appearance to those used in the<br>construction of the existing dwelling<br>house |

- 1.3 New External Brick Finish Walls New externals wall to comprise of 103mm facing brick to be of a similar appearance to those used in the construction of the existing dwelling house
   1.7 Roof Light
- 1.7 Roof Light Roof-lights not to project more then 150mm from roof surface
   1.8 New External Door And Windows New external doors andf windows to be similar appearance to those used in
- the construction of the existing dwelling house
  1.9 Dormer Vertical Hung Tiles
   Dormer vertical hung tiles to be similar appearance to those used in the construction of the dwelling house roof

  1.11 GRP Flat Roof
- GRP flat roofs catalysed resin weatherproofing

| Rev                                                                                                                                         | Date                   | Note                                                             |                   |  |
|---------------------------------------------------------------------------------------------------------------------------------------------|------------------------|------------------------------------------------------------------|-------------------|--|
| Site Addre                                                                                                                                  |                        | 75 Solefield Road Sev<br>1PH                                     | venoaks TN13      |  |
| Applicant                                                                                                                                   |                        | Mr and Mrs Alex and                                              | Chris Barton      |  |
| Applicatio                                                                                                                                  | n                      | House Holders F                                                  | Planning          |  |
| Project<br>Descriptio                                                                                                                       |                        | art single storey rear<br>nsion. Internal alterati<br>stack remo | ions with chimney |  |
| Drawing<br>Descriptio                                                                                                                       | 'n                     | Existing and Proposed East Elev                                  |                   |  |
| Issue Date                                                                                                                                  | •                      | S                                                                | cale              |  |
| DEC 2021                                                                                                                                    |                        | 1:100                                                            |                   |  |
| Drawing S                                                                                                                                   | tatus                  | Drawn by                                                         | Checked           |  |
| Planning                                                                                                                                    |                        | BB                                                               | AK                |  |
| Drawing N                                                                                                                                   | <sup>lo.</sup><br>PL.2 | 2 A                                                              |                   |  |
| © HomeFront Eta Burgess Rd London<br>E15 2AD<br>© Homefront Architecture LTD. All dimensions to be checked on site<br>prior to construction |                        |                                                                  |                   |  |