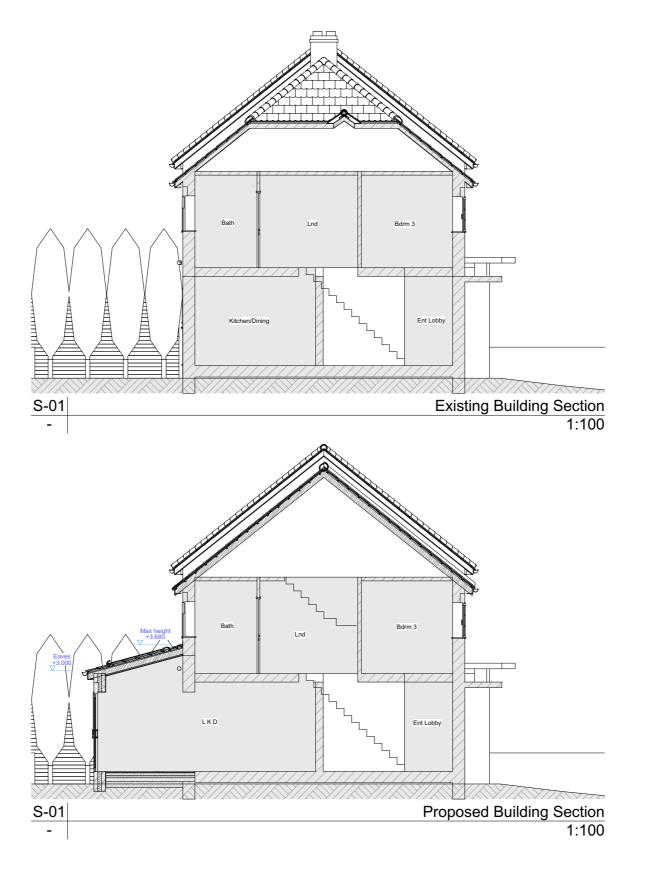

| Drawing No.            | PL.5 Revision                                                                                              |         |
|------------------------|------------------------------------------------------------------------------------------------------------|---------|
| Planning               | BB                                                                                                         | AK      |
| Drawing Status         | S Drawn by                                                                                                 | Checked |
| DEC 2021               | 1:100                                                                                                      |         |
| Issue Date             | Scale                                                                                                      |         |
| Drawing<br>Description | Existing and Proposed Section S-01                                                                         |         |
| Project<br>Description | Part single storey rear part 1st flr rear<br>extension. Internal alterations with chimney<br>stack removal |         |
| Application            | House Holders Planning                                                                                     |         |
| Applicant              | Mr and Mrs Alex and Chris Barton                                                                           |         |
| Site Address           | 75 Solefield Road Sevenoaks TN13<br>1PH                                                                    |         |
| Rev Da                 | te Note                                                                                                    |         |