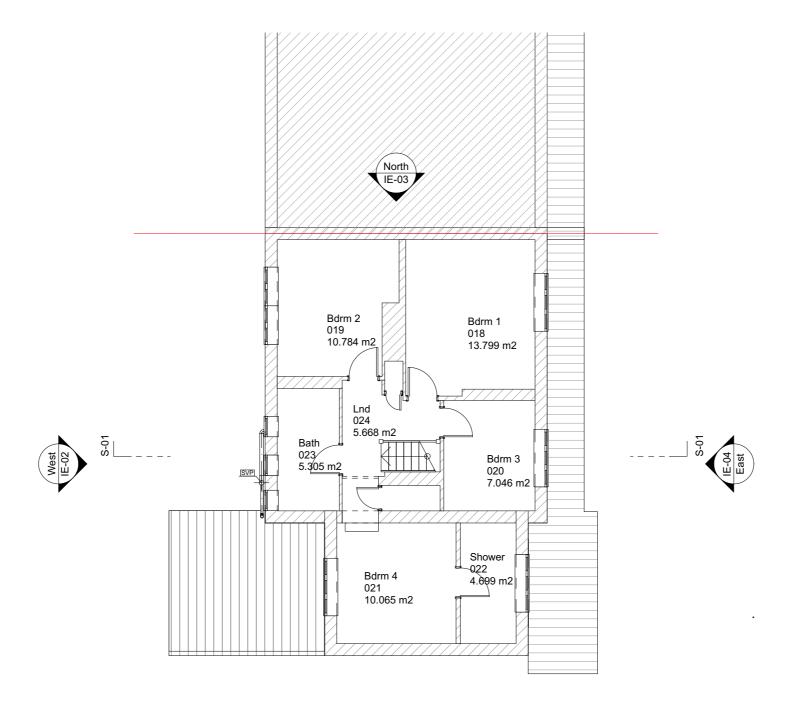

Existing 1ST FLR
- 1:100

| Rev                    | Date | Note                                    |         |
|------------------------|------|-----------------------------------------|---------|
| Site Addres            | S    | 75 Solefield Road Sevenoaks TN13<br>1PH |         |
| Applicant              |      | Mr and Mrs Alex and Chris Barton        |         |
| Application            |      | COL                                     |         |
| Project<br>Description | 1    | Hip to gable loft conversion.           |         |
| Drawing<br>Description | 1    | Existing 1st Flr                        |         |
| Issue Date             |      | Scale                                   |         |
| DEC 2021               |      | 1:100                                   |         |
| Drawing Status         |      | Drawn by                                | Checked |
| Planning               |      | ВВ                                      | AK      |
| Drawing No.            |      | Revision A                              |         |