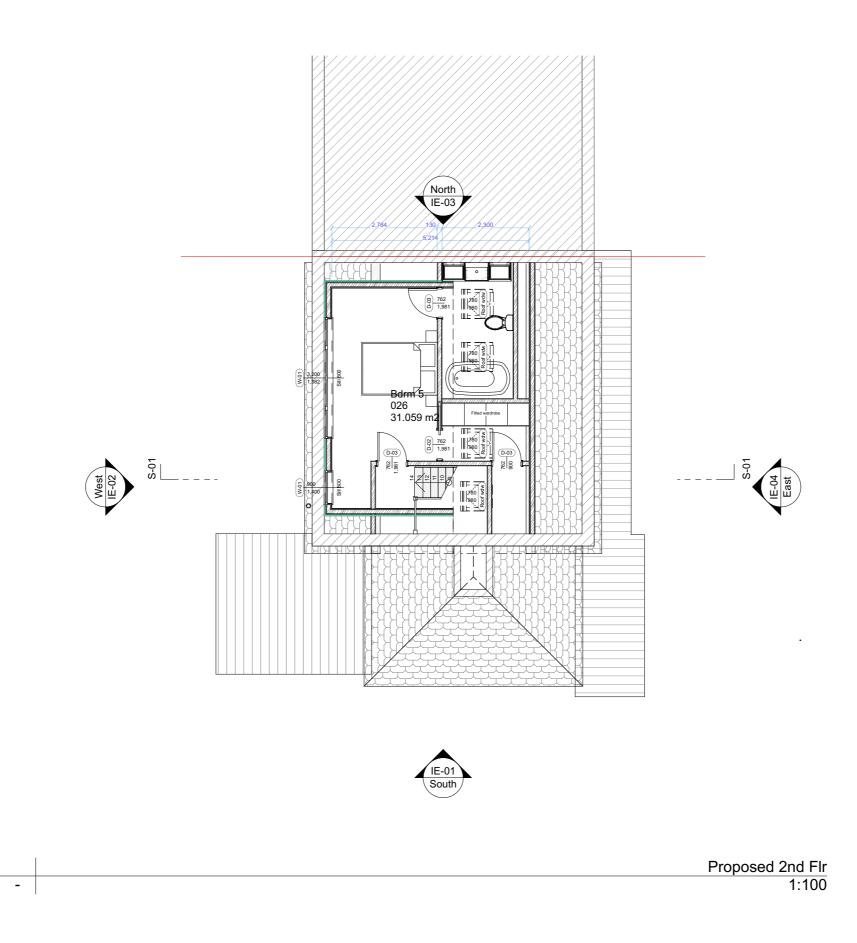

| Rev                                                                                                                                            | Date | Note                                    |         |
|------------------------------------------------------------------------------------------------------------------------------------------------|------|-----------------------------------------|---------|
| Site Address                                                                                                                                   |      | 75 Solefield Road Sevenoaks TN13<br>1PH |         |
| Applicant                                                                                                                                      |      | Mr and Mrs Alex and Chris Barton        |         |
| Applicatio                                                                                                                                     | n    | COL                                     |         |
| Project<br>Descriptio                                                                                                                          | n    | Hip to gable loft conversion.           |         |
| Drawing<br>Descriptio                                                                                                                          | n    | Proposed 2nd Flr                        |         |
| Issue Date                                                                                                                                     |      | Scale                                   |         |
| DEC 2021                                                                                                                                       |      | 1:100                                   |         |
| Drawing Status                                                                                                                                 |      | Drawn by                                | Checked |
| Planning                                                                                                                                       |      | BB                                      | AK      |
| Drawing No.<br>PL.9                                                                                                                            |      | 9 A                                     |         |
| © HOMEFRONT<br>ARCHITECTURE Tel: 020 8281 2889<br>© Homefront Architecture LTD. All dimensions to be checked on site<br>prior to construction. |      |                                         |         |