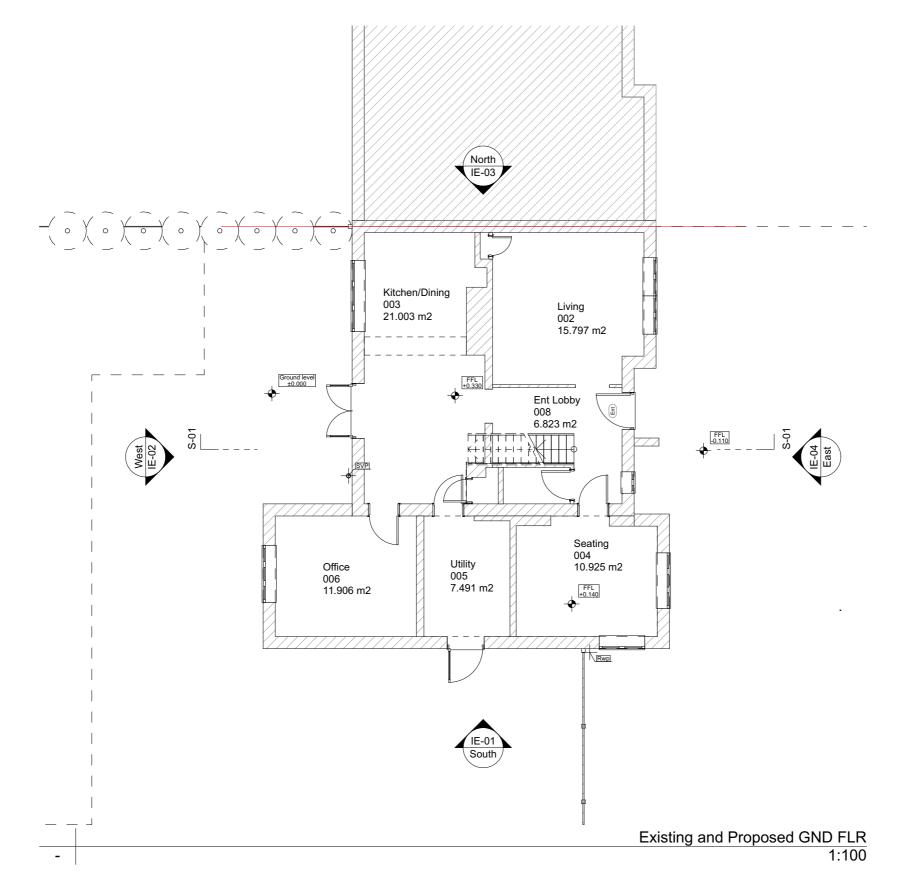

| Rev                 | Date | Note                             |              |
|---------------------|------|----------------------------------|--------------|
| Site Add            | ress |                                  |              |
|                     |      | 75 Solefield Road Sev<br>1PH     | renoaks TN13 |
| Applicant           |      | Mr and Mrs Alex and Chris Barton |              |
| Application         |      | COL                              |              |
| Project<br>Descript | ion  | Hip to gable loft conversion.    |              |
| Drawing<br>Descript | ion  | Existing and Proposed Gnd Flr    |              |
| Issue Da            | te   | Scale                            |              |
| DEC 202             | 21   | 1:100                            |              |
| Drawing Status      |      | Drawn by                         | Checked      |
| Plannin             | g    | ВВ                               | AK           |
| Drawing No.         |      | Revision                         |              |
|                     |      | 6                                | Α            |