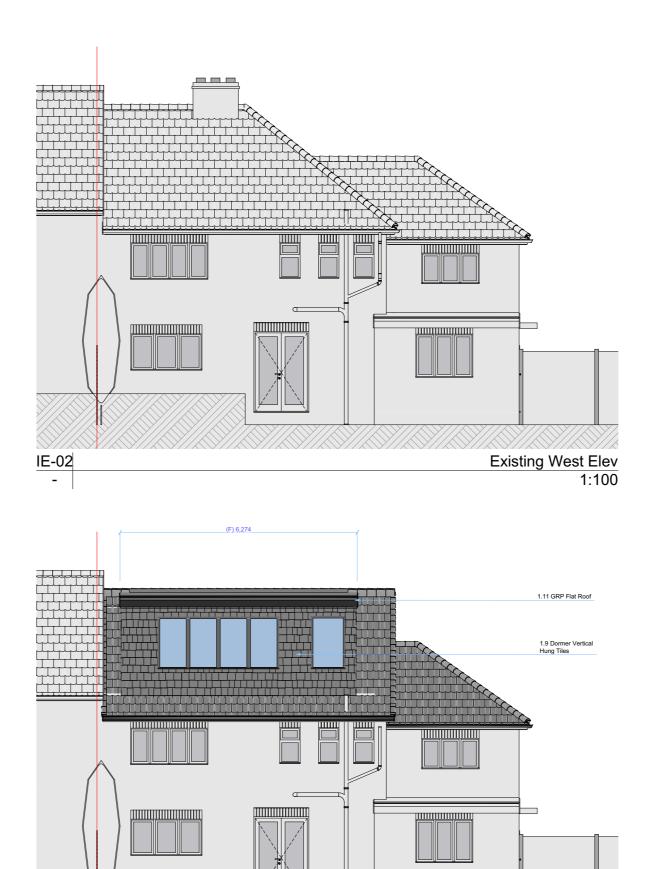

Proposed West Elev 1:100

IE-02 -

| 75 Solefield Road Sev<br>1PH                                                                                                               | enoaks TN13                                                                                                                                                                  |  |  |
|--------------------------------------------------------------------------------------------------------------------------------------------|------------------------------------------------------------------------------------------------------------------------------------------------------------------------------|--|--|
|                                                                                                                                            |                                                                                                                                                                              |  |  |
| Mr and Mrs Alex and Chris Barton                                                                                                           |                                                                                                                                                                              |  |  |
| COL                                                                                                                                        |                                                                                                                                                                              |  |  |
| Hip to gable loft conversion.                                                                                                              |                                                                                                                                                                              |  |  |
| Existing and Proposed East Elev                                                                                                            |                                                                                                                                                                              |  |  |
| So                                                                                                                                         | cale                                                                                                                                                                         |  |  |
| 1:100                                                                                                                                      |                                                                                                                                                                              |  |  |
| Drawn by                                                                                                                                   | Checked                                                                                                                                                                      |  |  |
| BB                                                                                                                                         | AK                                                                                                                                                                           |  |  |
|                                                                                                                                            | rision<br>A                                                                                                                                                                  |  |  |
| © HOMEFRONT 5a Burgess Rd London<br>E15 2AD<br>© HOMEFONT Architecture LTD. All dimensions to be checked on site<br>prior to construction. |                                                                                                                                                                              |  |  |
|                                                                                                                                            | COL<br>Hip to gable loft co<br>Existing and Propose<br>1:<br>Drawn by<br>BB<br>Rev<br>2<br>Sa<br>Eff<br>EffECTURE 5a<br>Eff<br>EffECTURE 5a<br>Effecture LTD. All dimensions |  |  |