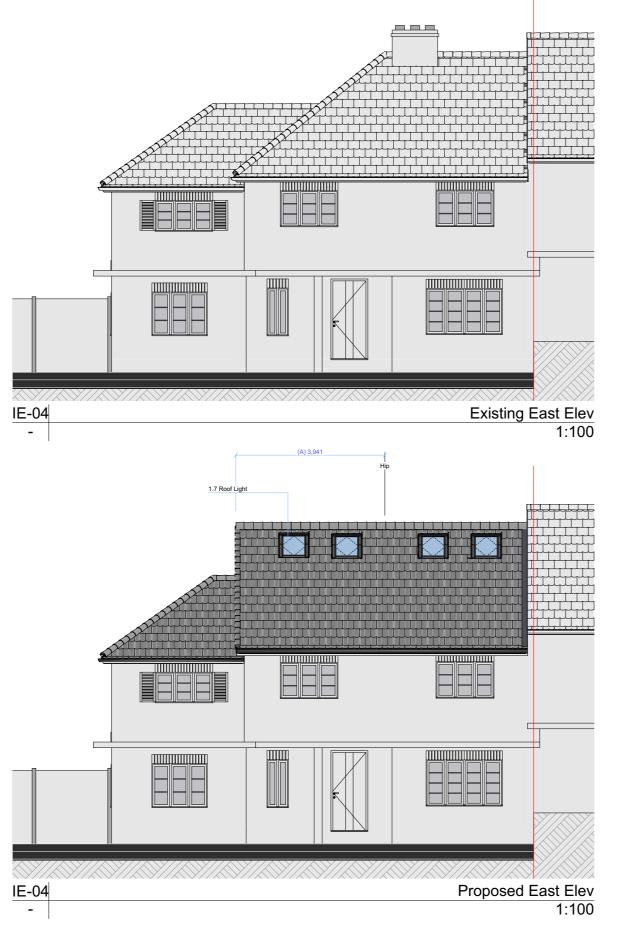

## Notes

## Materials

1.7

Roof Light
Roof-lights not to project more then
150mm from roof surface

| Rev                    | Date | Note                                    |         |  |
|------------------------|------|-----------------------------------------|---------|--|
| Site Addres            | SS   | 75 Solefield Road Sevenoaks TN13<br>1PH |         |  |
| Applicant              |      | Mr and Mrs Alex and Chris Barton        |         |  |
| Application            | 1    | COL                                     |         |  |
| Project<br>Description | 1    | Hip to gable loft conversion.           |         |  |
| Drawing<br>Description | 1    | Existing and Proposed East Elev         |         |  |
| Issue Date             |      | Scale                                   |         |  |
| DEC 2021               |      | 1:100                                   |         |  |
| Drawing St             | atus | Drawn by                                | Checked |  |
| Planning               |      | ВВ                                      | AK      |  |
| Drawing No. PL.4       |      | Revision A                              |         |  |