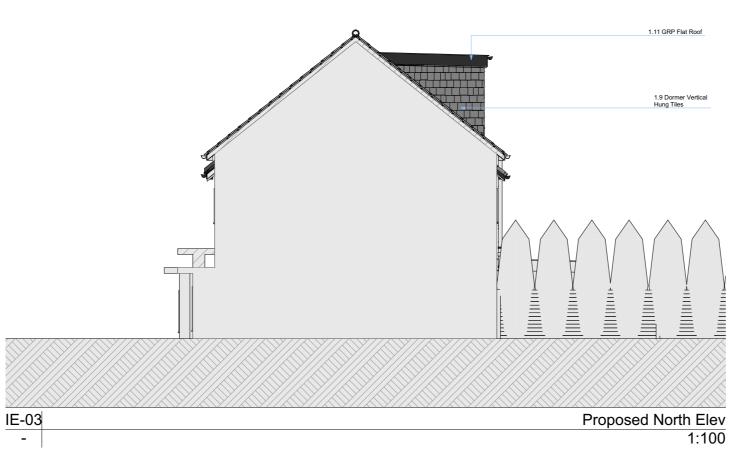

## 1Materials1.9Dormer Vertical Hung TilesDormer vertical hung tiles to be similar<br/>appearance to those used in the<br/>construction of the dwelling house roof1.11GRP Flat Roof<br/>GRP flat roofs catalysed resin<br/>weatherproofing

| Rev                                                                                                                                         | Date | Note                                    |         |
|---------------------------------------------------------------------------------------------------------------------------------------------|------|-----------------------------------------|---------|
| Site Address                                                                                                                                |      | 75 Solefield Road Sevenoaks TN13<br>1PH |         |
| Applicant                                                                                                                                   |      | Mr and Mrs Alex and Chris Barton        |         |
| Applicatio                                                                                                                                  | n    | COL                                     |         |
| Project<br>Descriptio                                                                                                                       | on   | Hip to gable loft conversion.           |         |
| Drawing<br>Description                                                                                                                      | on   | Existing and Proposed North Elev        |         |
| Issue Date                                                                                                                                  | e    | Scale                                   |         |
| DEC 2021                                                                                                                                    | 1    | 1:100                                   |         |
| Drawing Status                                                                                                                              |      | Drawn by                                | Checked |
| Planning                                                                                                                                    |      | BB                                      | AK      |
| Drawing No.<br>PL.                                                                                                                          |      | Revision<br>3 A                         |         |
| © HOMEFRONT 5a Burgess Rd London<br>E15 2AD<br>© Homefront Architecture LTD. All dimensions to be checked on site<br>prior to construction. |      |                                         |         |