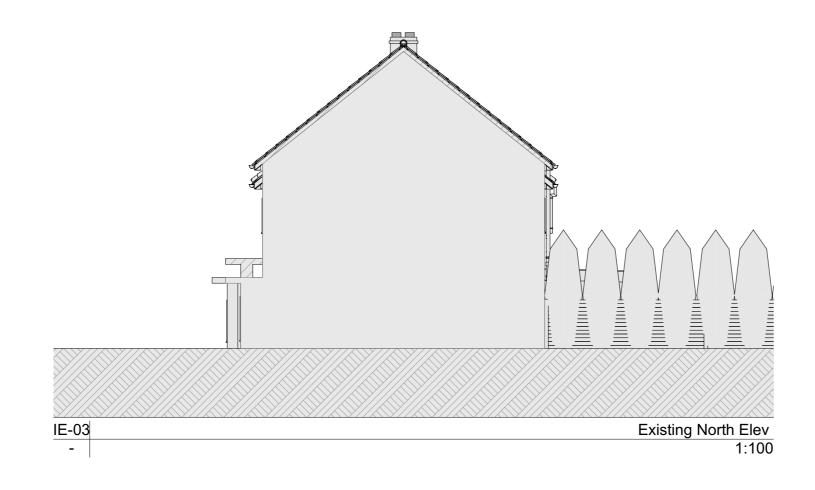

| Rev                                                                                                                                         | Date | Note                                    |         |
|---------------------------------------------------------------------------------------------------------------------------------------------|------|-----------------------------------------|---------|
| Site Address                                                                                                                                |      | 75 Solefield Road Sevenoaks TN13<br>1PH |         |
| Applicant                                                                                                                                   |      | Mr and Mrs Alex and Chris Barton        |         |
| Applicatio                                                                                                                                  | n    | COL                                     |         |
| Project<br>Descriptio                                                                                                                       | on   | Hip to gable loft conversion.           |         |
| Drawing<br>Description                                                                                                                      | on   | Existing and Proposed North Elev        |         |
| Issue Date                                                                                                                                  | e    | Scale                                   |         |
| DEC 2021                                                                                                                                    | 1    | 1:100                                   |         |
| Drawing Status                                                                                                                              |      | Drawn by                                | Checked |
| Planning                                                                                                                                    |      | BB                                      | AK      |
| Drawing No.<br>PL.                                                                                                                          |      | Revision<br>3 A                         |         |
| © HOMEFRONT 5a Burgess Rd London<br>E15 2AD<br>© Homefront Architecture LTD. All dimensions to be checked on site<br>prior to construction. |      |                                         |         |