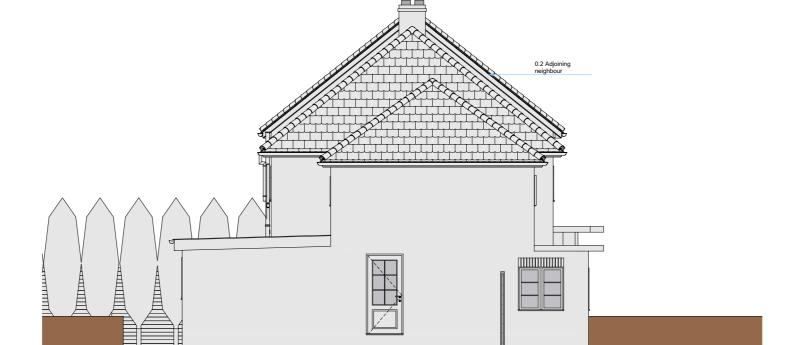

## **General Notes** 0

Adjoining neighbour
Outline of the adjoining neighbour 0.2

## Materials

1.1 **New Roof Materials** 

New roof tiles to be of a similar appearance to those used in the construction of the existing dwelling

1.9

**Dormer Vertical Hung Tiles**Dormer vertical hung tiles to be similar appearance to those used in the construction of the dwelling house roof

1.11 **GRP Flat Roof** 

GRP flat roofs catalysed resin weatherproofing

1.11 GRP Flat Roof 0.2 Adjoining neighbour

**Existing South Elev** 

Proposed South Elev

1:100

1:100

| Rev                    | Date | Note                             |             |  |
|------------------------|------|----------------------------------|-------------|--|
| Site Addres            | S    |                                  |             |  |
|                        |      | 75 Solefield Road Sev<br>1PH     | enoaks TN13 |  |
| Applicant              |      | Mr and Mrs Alex and Chris Barton |             |  |
| Application            |      | COL                              |             |  |
| Project<br>Description |      | Hip to gable loft conversion.    |             |  |
| Orawing<br>Description |      | Existing and Proposed South Elev |             |  |
| ssue Date              |      | Scale                            |             |  |
| DEC 2021               |      | 1:100                            |             |  |
| Drawing Sta            | itus | Drawn by                         | Checked     |  |
| Planning               |      | BB                               | AK          |  |
| Drawing No.            |      | Revision                         |             |  |
|                        | PL.  | 1                                | Α           |  |