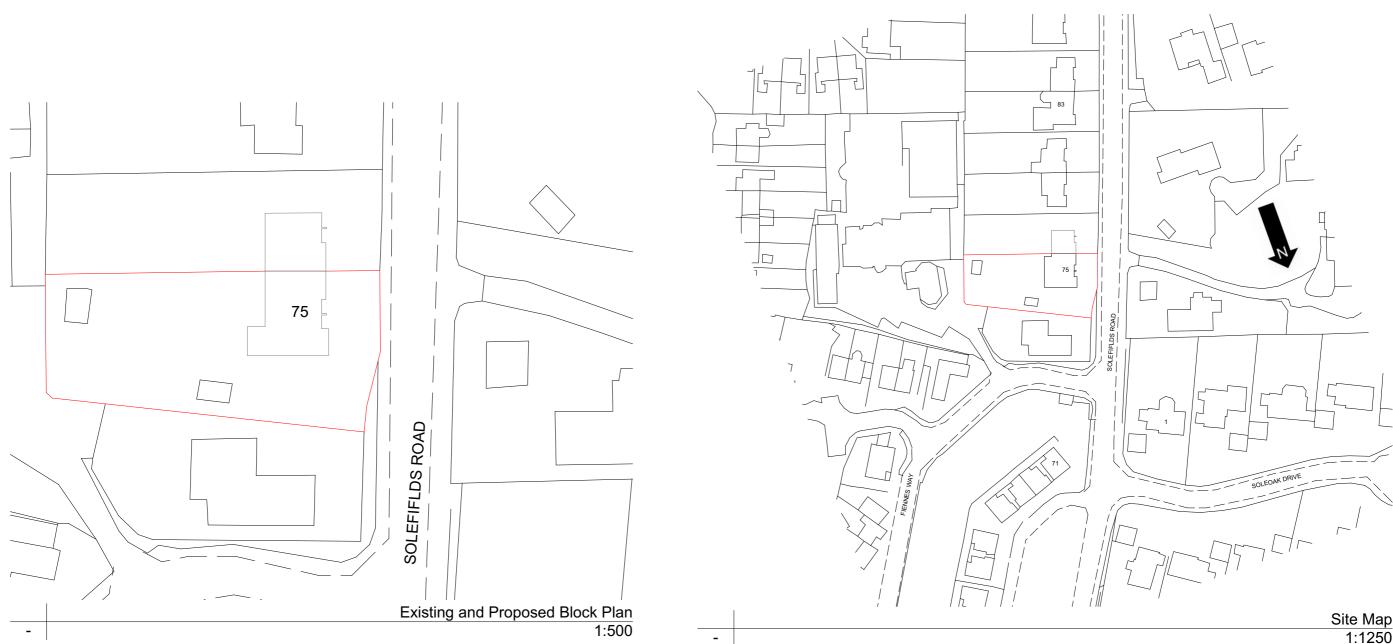

|                                 |                          | Site Map<br>1:1250               |                                                                                                       |  |
|---------------------------------|--------------------------|----------------------------------|-------------------------------------------------------------------------------------------------------|--|
| Rev                             | Date                     | Note                             |                                                                                                       |  |
| Site Addres                     |                          | 75 Solefield Road Sev<br>1PH     | venoaks TN13                                                                                          |  |
| Applicant                       |                          | Mr and Mrs Alex and Chris Barton |                                                                                                       |  |
| Application                     | 1                        | COL                              |                                                                                                       |  |
| Project<br>Descriptior          | 1                        | Hip to gable loft conversion.    |                                                                                                       |  |
| Drawing<br>Descriptior          | 1                        | Site and Block Plan              |                                                                                                       |  |
| Issue Date                      |                          | Scale                            |                                                                                                       |  |
| DEC 2021                        |                          | 1:1250, 1:500                    |                                                                                                       |  |
| Drawing St                      | atus                     | Drawn by                         | Checked                                                                                               |  |
| Planning                        |                          | BB                               | AK                                                                                                    |  |
| Drawing No. Revision<br>PL.12 A |                          |                                  |                                                                                                       |  |
| C Homefront A<br>prior to cons  | Architectui<br>truction. |                                  | Burgess Rd London<br>5 2AD<br>I: 020 8281 2889<br>s to be checked on site<br>tion of Homefront, prior |  |