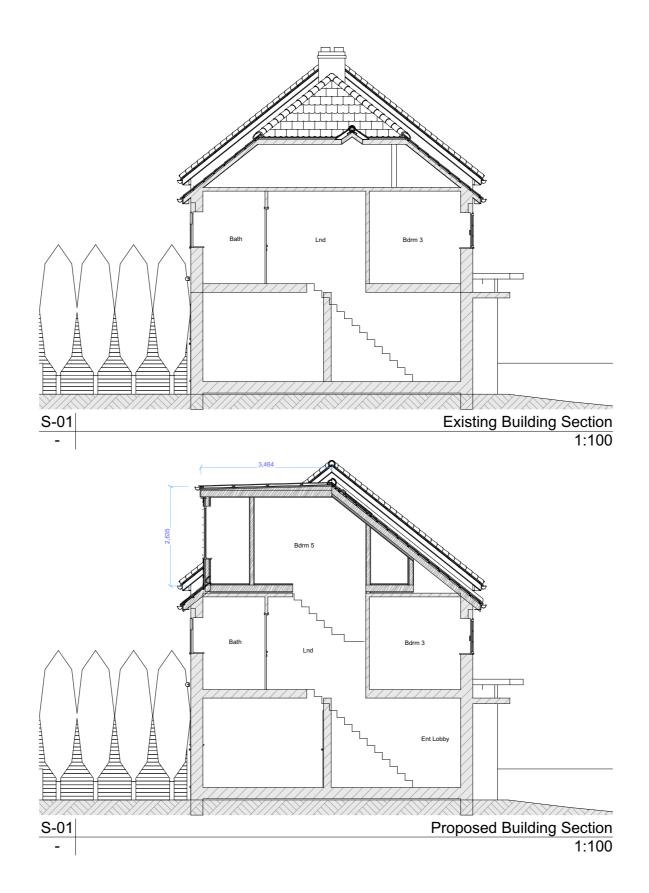

| Rev                                                                                                                                                               | Date | Note                                    |         |
|-------------------------------------------------------------------------------------------------------------------------------------------------------------------|------|-----------------------------------------|---------|
| Site Address                                                                                                                                                      |      | 75 Solefield Road Sevenoaks TN13<br>1PH |         |
| Applicant                                                                                                                                                         |      | Mr and Mrs Alex and Chris Barton        |         |
| Applicatio                                                                                                                                                        | on   | COL                                     |         |
| Project<br>Descriptio                                                                                                                                             | on   | Hip to gable loft conversion.           |         |
| Drawing<br>Descriptio                                                                                                                                             | on   | Existing and Proposed Section S-01      |         |
| Issue Date                                                                                                                                                        | e    | Scale                                   |         |
| DEC 2021                                                                                                                                                          | 1    | 1:100                                   |         |
| Drawing Status                                                                                                                                                    |      | Drawn by                                | Checked |
| Planning                                                                                                                                                          |      | BB                                      | AK      |
| Drawing No.<br>PL.                                                                                                                                                |      | Revision<br>5 A                         |         |
| © HOMEFRONT 5a Burgess Rd London<br>E15 2AD<br>Tel: 020 8281 2889<br>© Homefront Architecture LTD. All dimensions to be checked on site<br>prior to construction. |      |                                         |         |