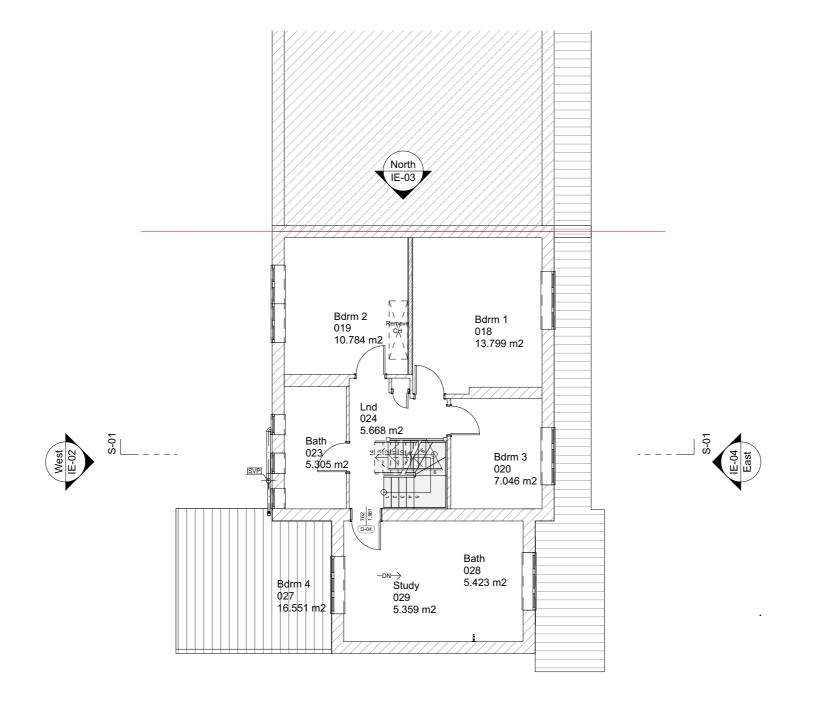

Proposed 1ST FLR 1:100

| Rev D                  | ate | Note                                    |         |  |
|------------------------|-----|-----------------------------------------|---------|--|
| Site Address           |     | 75 Solefield Road Sevenoaks TN13<br>1PH |         |  |
| Applicant              |     | Mr and Mrs Alex and Chris Barton        |         |  |
| Application            |     | COL                                     |         |  |
| Project<br>Description |     | Hip to gable loft conversion.           |         |  |
| Drawing<br>Description |     | Proposed 1st Flr                        |         |  |
| Issue Date             |     | Scale                                   |         |  |
| DEC 2021               |     | 1:100                                   |         |  |
| Drawing Status         |     | Drawn by                                | Checked |  |
| Planning               |     | ВВ                                      | AK      |  |
| Drawing No. PL.        |     | Revision A                              |         |  |