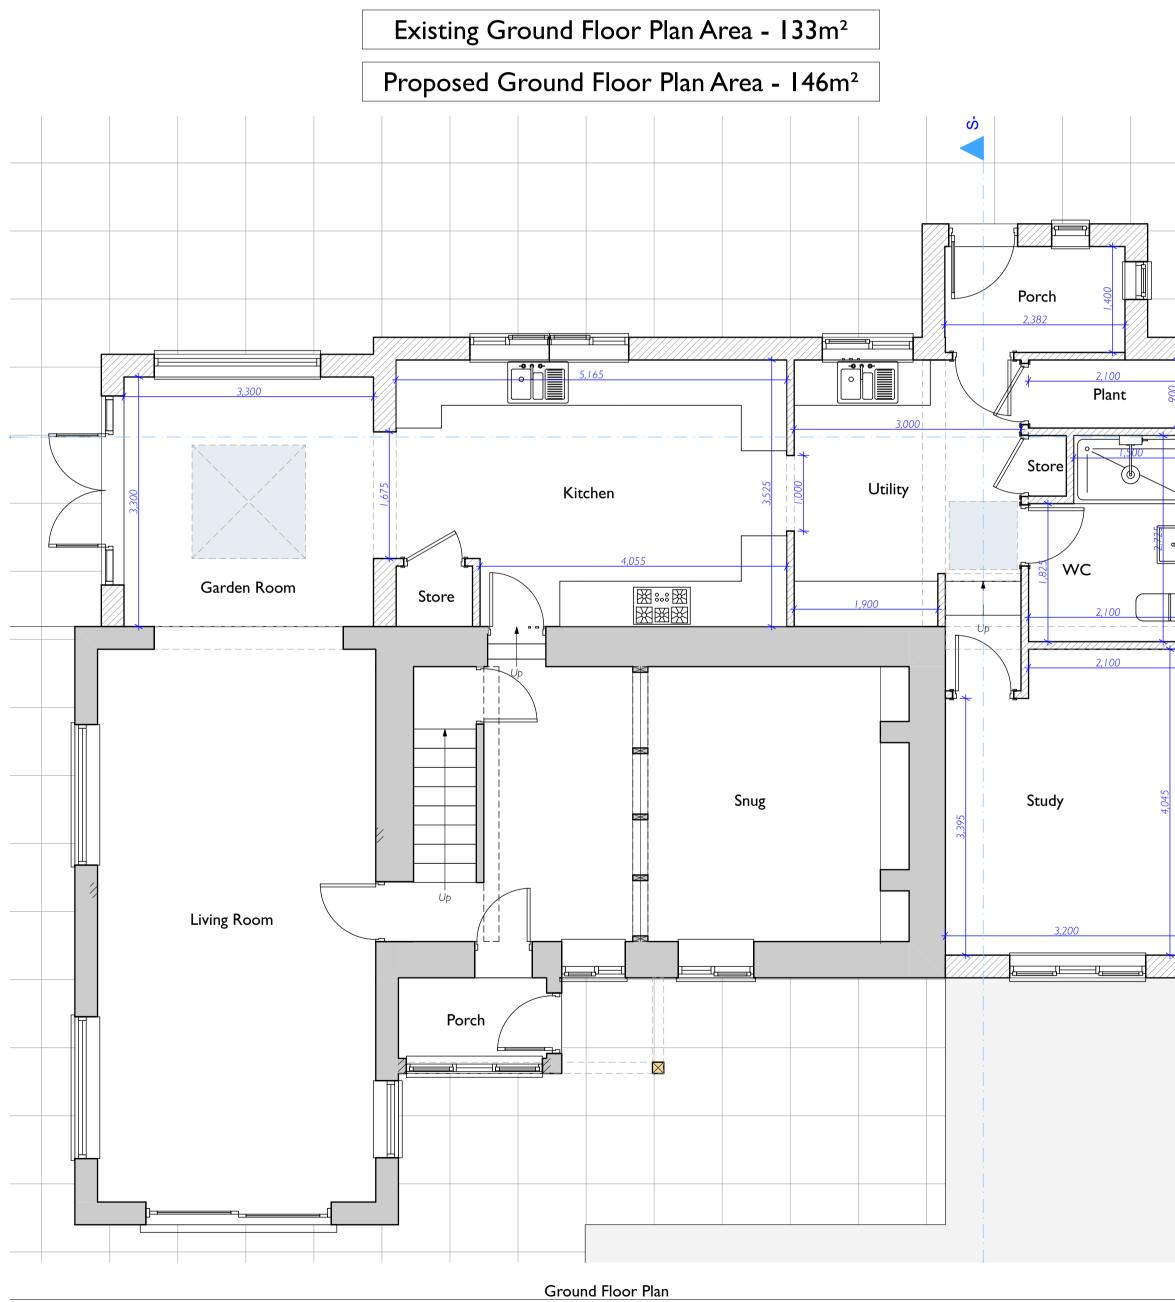

1:50

1:100

| RevID | Transmittal Set Name | Change ID | Date       |
|-------|----------------------|-----------|------------|
| 01    | PLANNING             |           | 17/11/2020 |
|       |                      |           |            |
|       |                      |           |            |
|       |                      |           |            |
|       |                      |           |            |
|       |                      |           |            |
|       |                      |           |            |
|       |                      |           |            |
|       |                      |           |            |
|       |                      |           |            |
|       |                      |           |            |