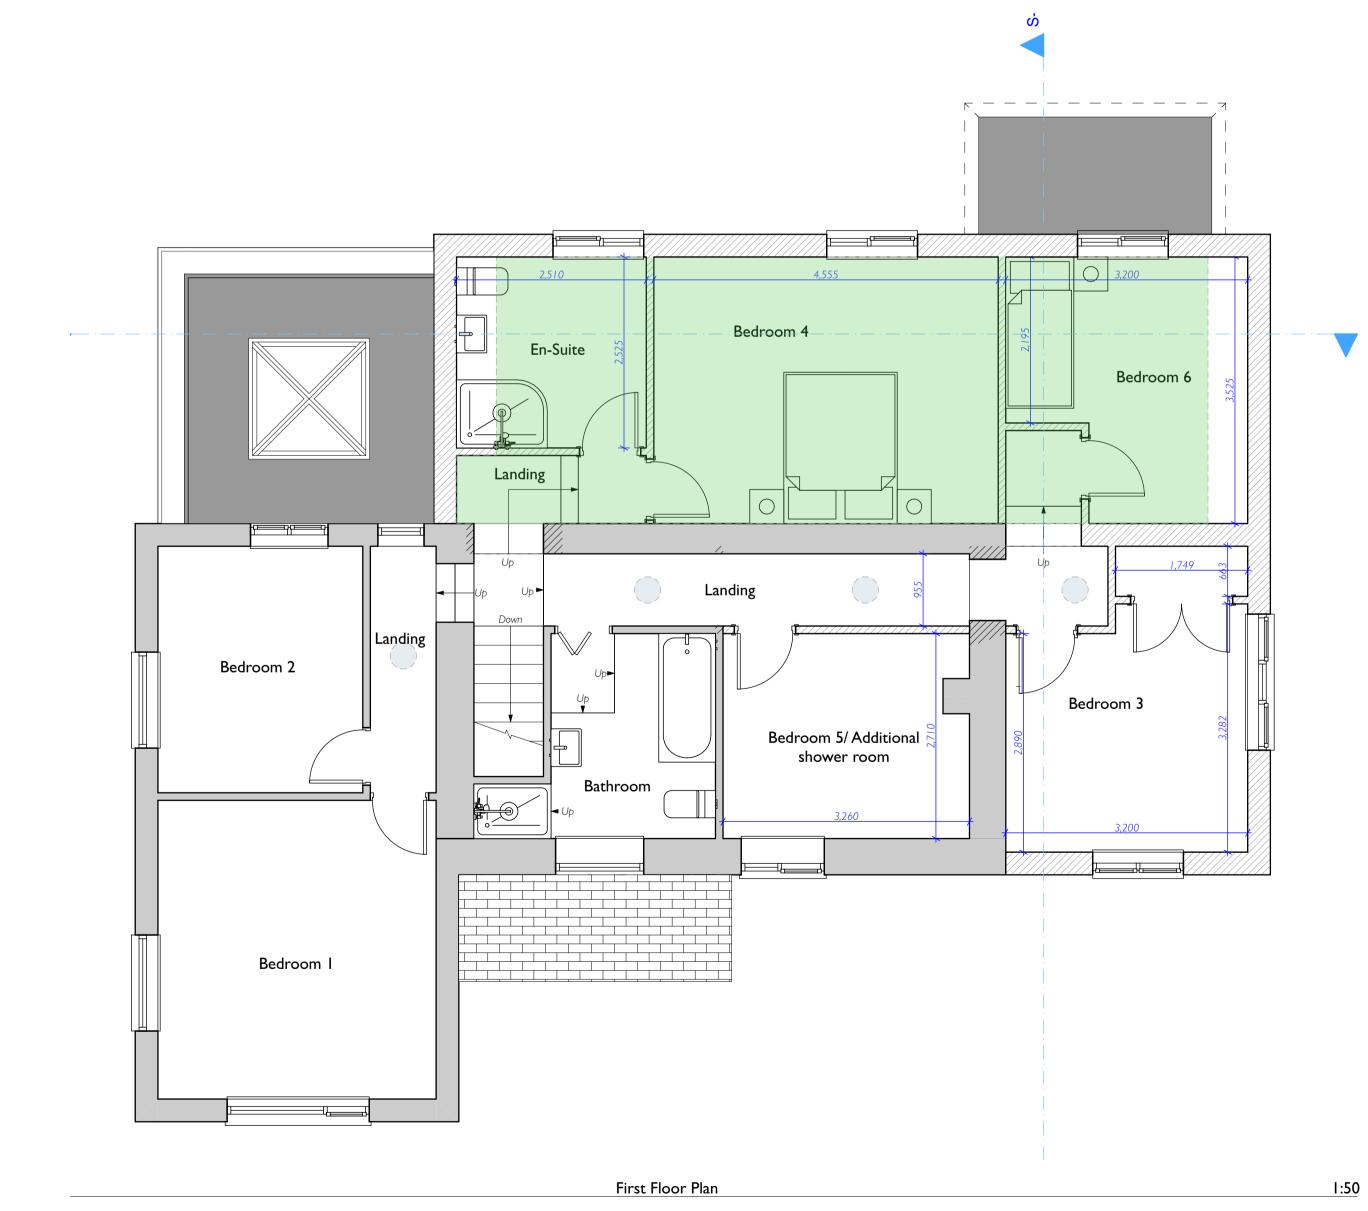

1:50

1:100

| RevID | Transmittal Set Name | Change ID | Date       |
|-------|----------------------|-----------|------------|
| 01    | PLANNING             |           | 17/11/2020 |
|       |                      |           |            |
|       |                      |           |            |
|       |                      |           |            |
|       |                      |           |            |
|       |                      |           |            |
|       |                      |           |            |
|       |                      |           |            |
|       |                      |           |            |
|       |                      |           |            |
|       |                      |           |            |