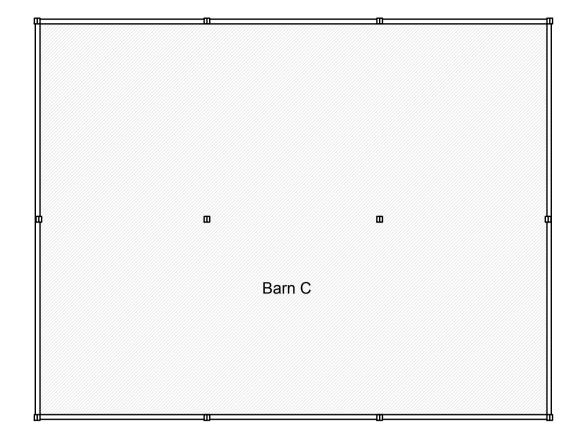

## Existing Plans and Elevations of Barn C - 1:100

Barn C - Existing Floor Plan - 1:100

Barn C - Existing South Elevation - 1:100

Barn C - Existing North Elevation - 1:100

Barn C - Existing East Elevation - 1:100