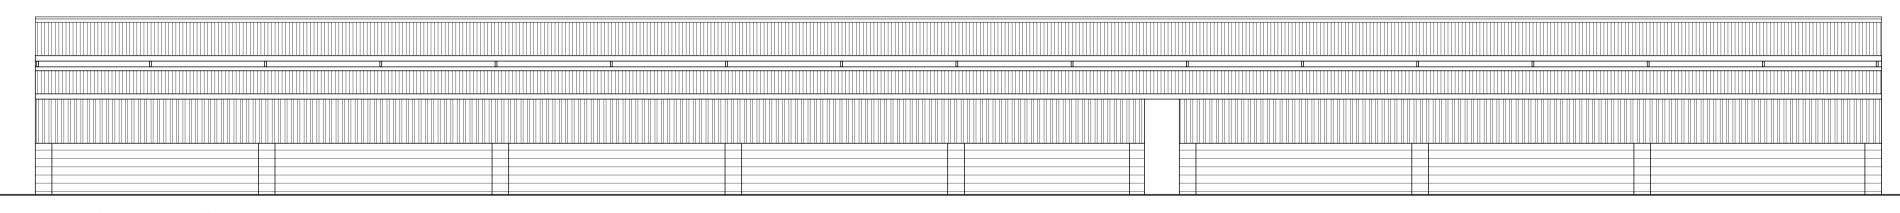

## Existing Plans and Elevations of Barns A & B - 1:100

Barns A & B - Existing Floor Plans - 1:100

Barns A & B - Existing South Elevation - 1:100

Barns A & B - Existing North Elevation - 1:100

Notes on Existing Materials:
Roofs: Asbestos profile roofing
Walls: Horizontal timber cladding / timber sheet boards / fairface blockwork