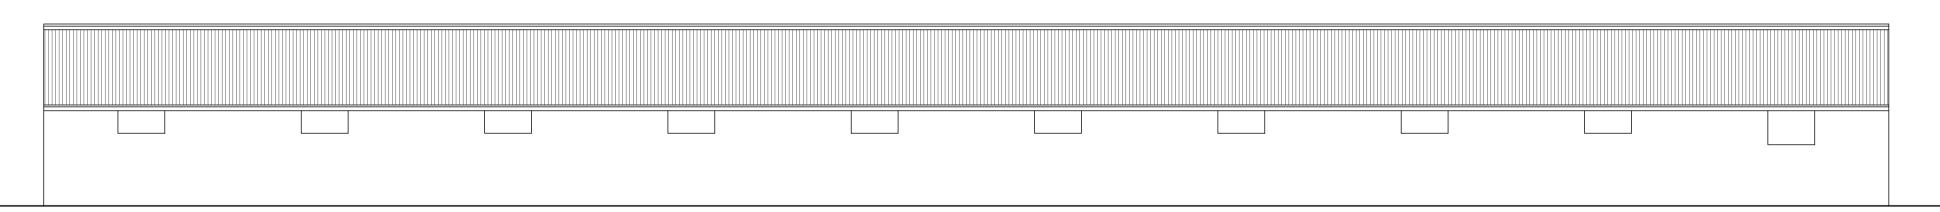

## Existing Plans and Elevations of Barns A & B - 1:100

Barns A & B - Existing Floor Plans - 1:100

Barns A & B - Existing South Elevation - 1:100

Barns A & B - Existing North Elevation - 1:100

Notes on Existing Materials:
Roofs: Asbestos profile roofing
Walls: Horizontal timber cladding / timber sheet boards / fairface blockwork