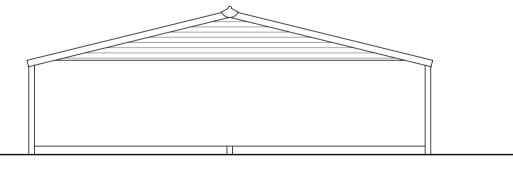

## Existing Plans and Elevations of Barn C - 1:100

Barn C - Existing Floor Plan - 1:100

Barn C - Existing South Elevation - 1:100

Barn C - Existing North Elevation - 1:100

Barn C - Existing East Elevation - 1:100

Barn C - Existing West Elevation - 1:100

Notes on Existing Materials: Roofs: Asbestos profile roofing Walls: Horizontal timber cladding / timber sheet boards / fairface blockwork