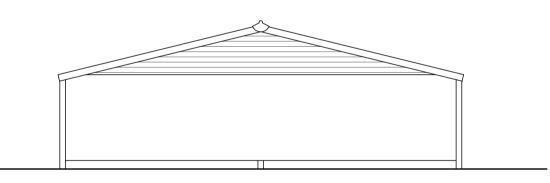

## Existing Plans and Elevations of Barns A & B - 1:100

Barns A & B - Existing Floor Plans - 1:100

Barns A & B - Existing South Elevation - 1:100

Barns A & B - Existing North Elevation - 1:100

Notes on Existing Materials:
Roofs: Asbestos profile roofing
Walls: Horizontal timber cladding / timber sheet boards / fairface blockwork

10 metres

0 1 2 3 4 5

SCALE 1:100

Barns A & B - Existing Cross Section - 1:100