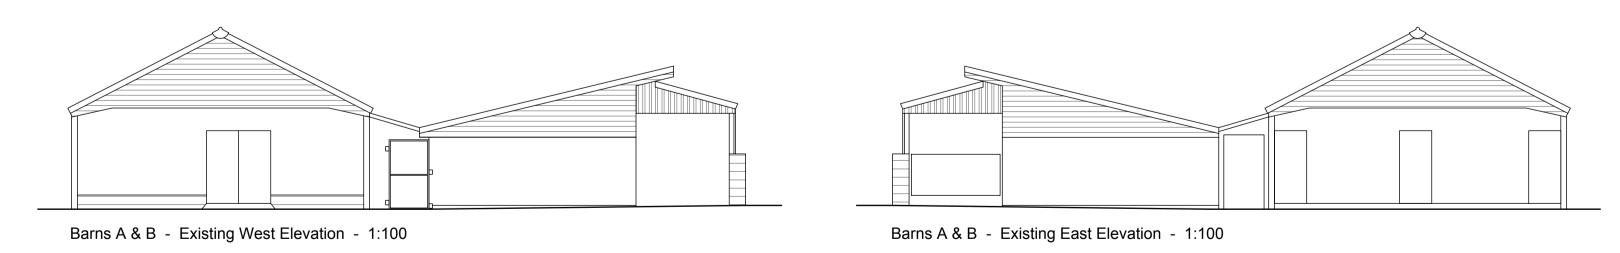

## Existing Plans and Elevations of Barns A & B - 1:100

Barns A & B - Existing Floor Plans - 1:100

Barns A & B - Existing South Elevation - 1:100

Barns A & B - Existing North Elevation - 1:100

Notes on Existing Materials:
Roofs: Asbestos profile roofing
Walls: Horizontal timber cladding / timber sheet boards / fairface blockwork