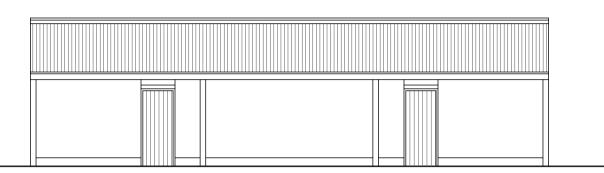

## Existing Plans and Elevations of Barn C - 1:100

Barn C - Existing Floor Plan - 1:100

Barn C - Existing South Elevation - 1:100

Barn C - Existing North Elevation - 1:100

Barn C - Existing East Elevation - 1:100

Barn C - Existing West Elevation - 1:100

Notes on Existing Materials: Roofs: Asbestos profile roofing Walls: Horizontal timber cladding / timber sheet boards / fairface blockwork