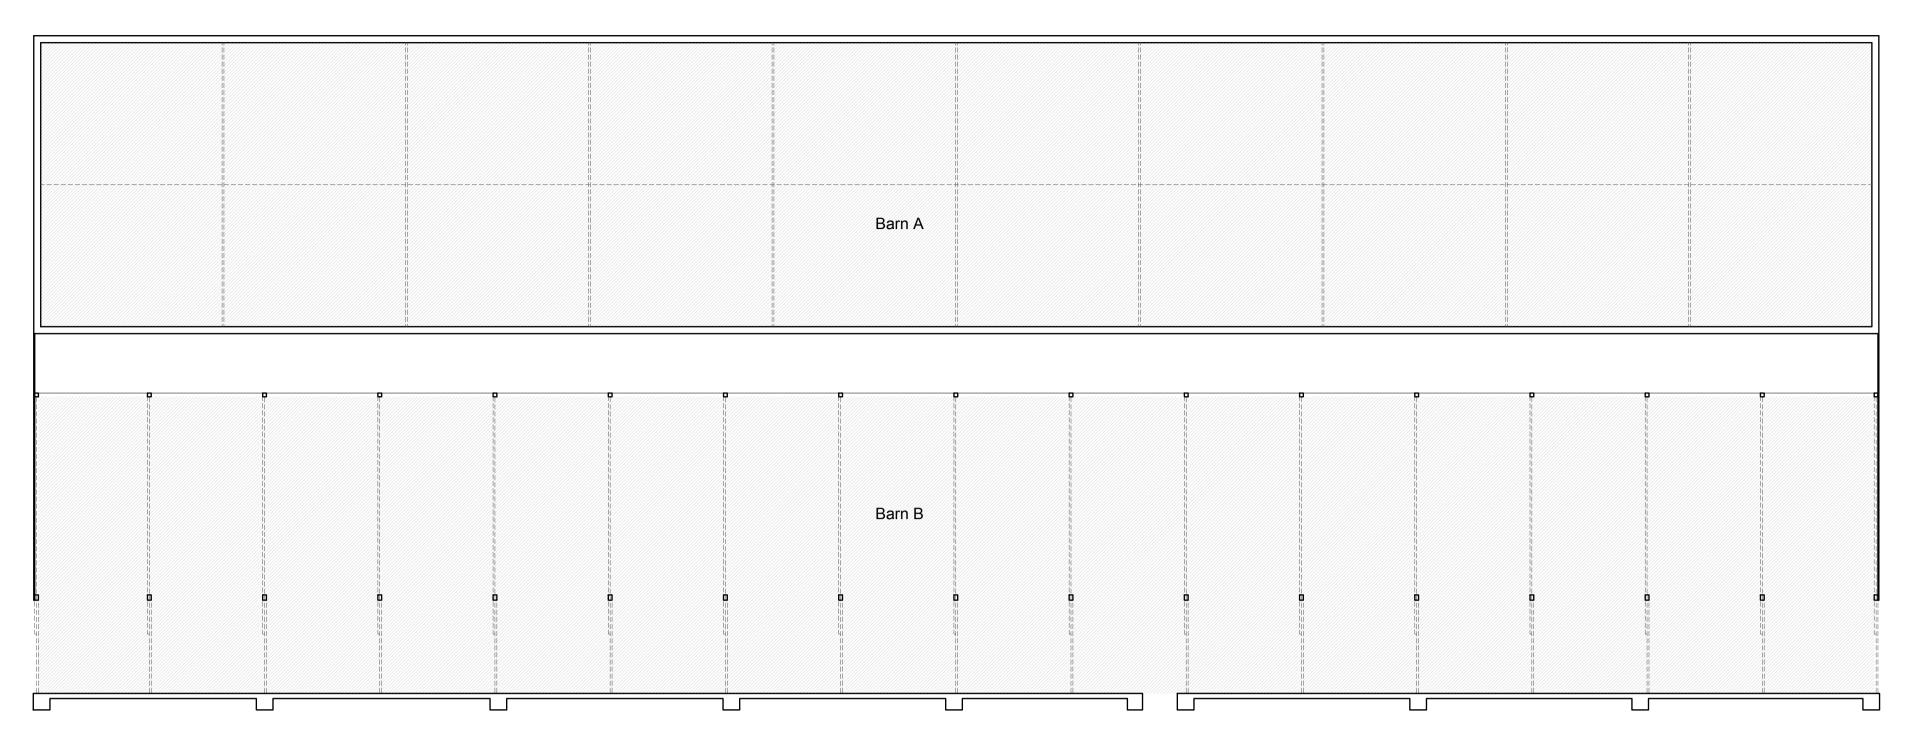

## Existing Plans and Elevations of Barns A & B - 1:100

Barns A & B - Existing Floor Plans - 1:100

Barns A & B - Existing South Elevation - 1:100

Barns A & B - Existing North Elevation - 1:100

Notes on Existing Materials:
Roofs: Asbestos profile roofing
Walls: Horizontal timber cladding / timber sheet boards / fairface blockwork