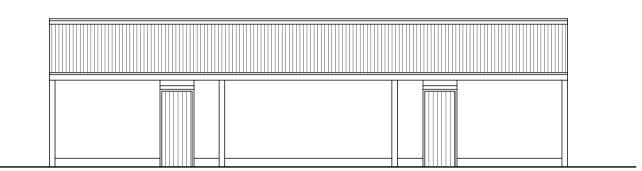

## Existing Plans and Elevations of Barn C - 1:100

Barn C - Existing Floor Plan - 1:100

Barn C - Existing South Elevation - 1:100

Barn C - Existing North Elevation - 1:100

Barn C - Existing East Elevation - 1:100

Barn C - Existing West Elevation - 1:100

Notes on Existing Materials: Roofs: Asbestos profile roofing Walls: Horizontal timber cladding / timber sheet boards / fairface blockwork