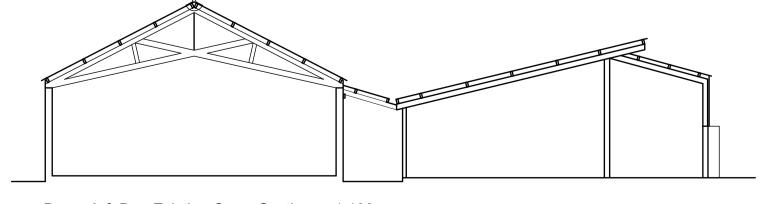

10 metres

0 1 2 3 4 5

SCALE 1:100

Barns A & B - Existing Cross Section - 1:100