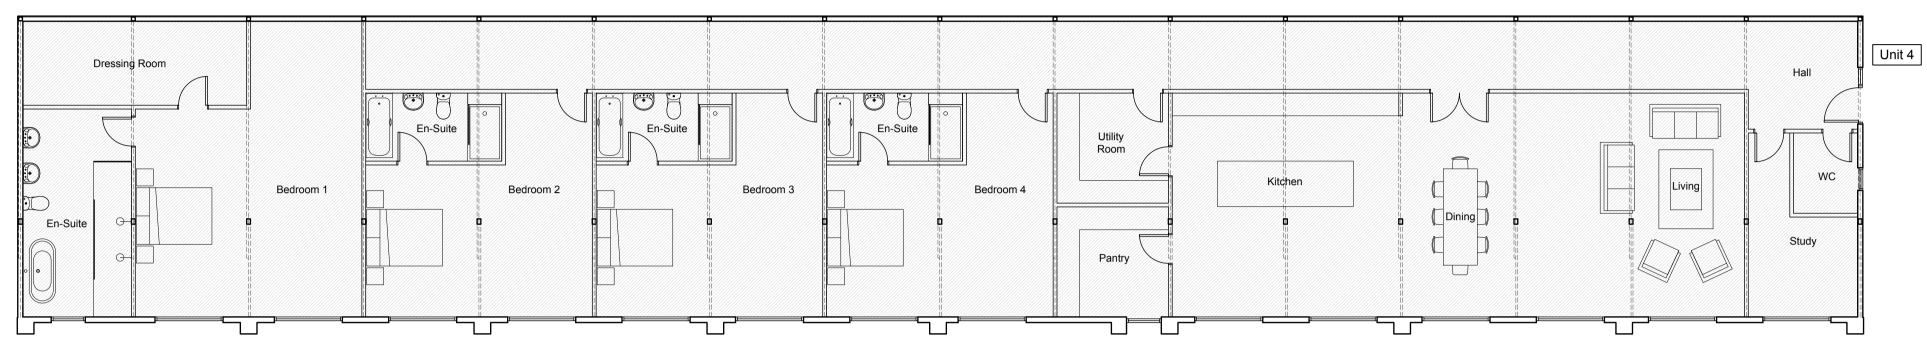

Notes on Materials:
Roof: Zinc standing seam roof - Colour, Grey
Walls: Timber cladding
Windows and Doors: PPC Aluminium double glazed units - Colour, Grey

Schedule of Accommodation:

Unit 1 = 100 sqm
Unit 2 = 100 sqm
Unit 3 = 100 sqm
Unit 4 = 380 sqm
Unit 5 = 100 sqm
Total g.i.f.a = 780 sqm