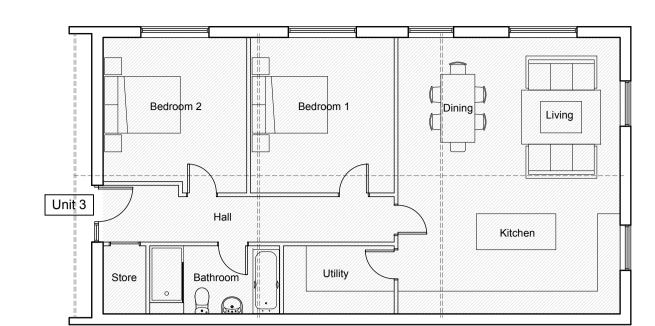

Notes on Materials:
Roof: Zinc standing seam roof - Colour, Grey
Walls: Timber cladding
Windows and Doors: PPC Aluminium double glazed units - Colour, Grey

Schedule of Accommodation:

Unit 1 = 100 sqm
Unit 2 = 100 sqm
Unit 3 = 100 sqm
Unit 4 = 380 sqm
Unit 5 = 100 sqm
Total g.i.f.a = 780 sqm