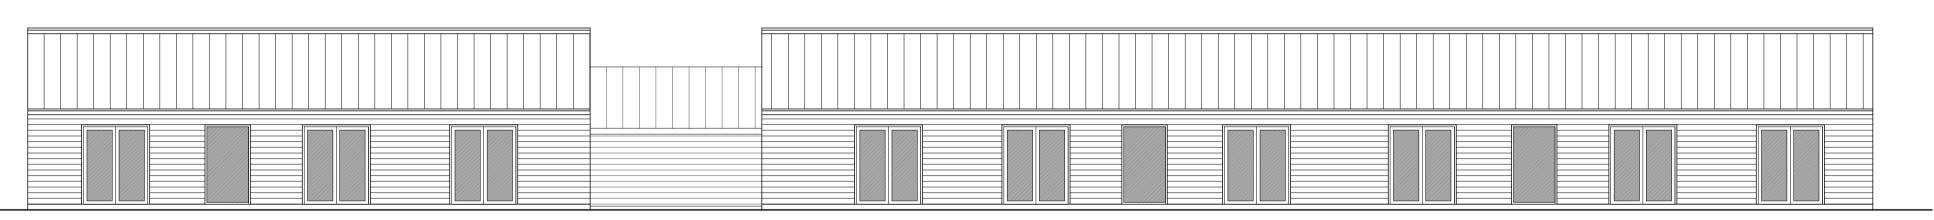

## Proposed Plans and Elevations of Barns A & B - 1:100

Barns A & B - Proposed Floor Plans - 1:100

Barns A & B - Proposed South Elevation - 1:100

Barns A & B - Proposed North Elevation - 1:100

Barns A & B - Proposed West Elevation - 1:100 Barns A & B - Proposed East Elevation - 1:100

Notes on Materials:
Roof: Zinc standing seam roof - Colour, Grey
Walls: Timber cladding
Windows and Doors: PPC Aluminium double glazed units - Colour, Grey

Schedule of Accommodation:

Unit 1 = 100 sqm
Unit 2 = 100 sqm
Unit 3 = 100 sqm
Unit 4 = 380 sqm
Unit 5 = 100 sqm
Total g.i.f.a = 780 sqm