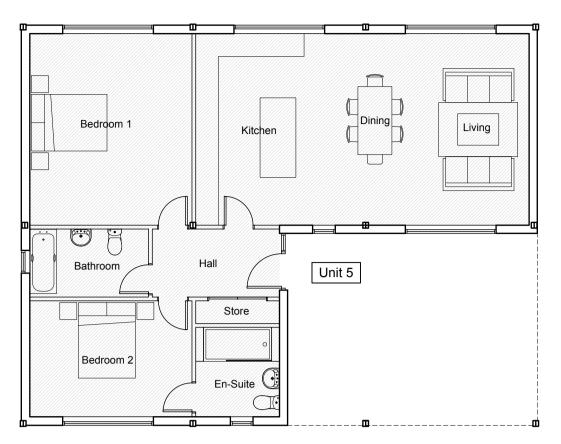

## Proposed Plans and Elevations of Barns A & B - 1:100

Barns A & B - Proposed Floor Plans - 1:100

Barns A & B - Proposed South Elevation - 1:100

Barns A & B - Proposed North Elevation - 1:100

Barns A & B - Proposed West Elevation - 1:100 Barns A & B - Proposed East Elevation - 1:100

Notes on Materials:
Roof: Zinc standing seam roof - Colour, Grey
Walls: Timber cladding
Windows and Doors: PPC Aluminium double glazed units - Colour, Grey

Schedule of Accommodation:

Unit 1 = 100 sqm
Unit 2 = 100 sqm
Unit 3 = 100 sqm
Unit 4 = 380 sqm
Unit 5 = 100 sqm
Total g.i.f.a = 780 sqm