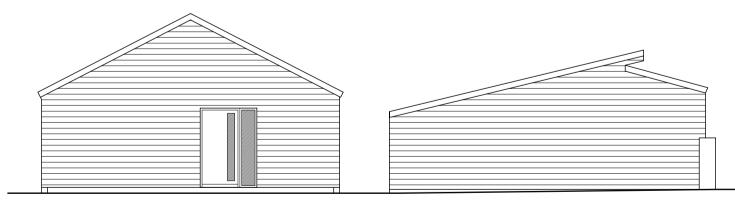

## Proposed Plans and Elevations of Barns A & B - 1:100

Barns A & B - Proposed Floor Plans - 1:100

Barns A & B - Proposed South Elevation - 1:100

Barns A & B - Proposed North Elevation - 1:100

Barns A & B - Proposed West Elevation - 1:100 Barns A & B - Proposed East Elevation - 1:100

Notes on Materials:
Roof: Zinc standing seam roof - Colour, Grey
Walls: Timber cladding
Windows and Doors: PPC Aluminium double glazed units - Colour, Grey

Schedule of Accommodation:

Unit 1 = 100 sqm
Unit 2 = 100 sqm
Unit 3 = 100 sqm
Unit 4 = 380 sqm
Unit 5 = 100 sqm
Total g.i.f.a = 780 sqm