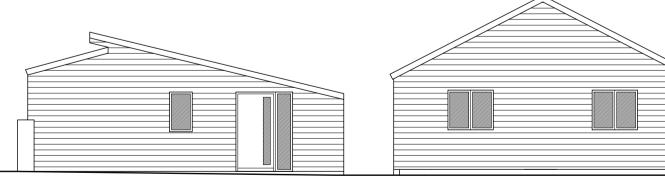

## Proposed Plans and Elevations of Barns A & B - 1:100

Barns A & B - Proposed Floor Plans - 1:100

Barns A & B - Proposed South Elevation - 1:100

Barns A & B - Proposed North Elevation - 1:100

Barns A & B - Proposed West Elevation - 1:100 Barns A & B - Proposed East Elevation - 1:100

Notes on Materials:
Roof: Zinc standing seam roof - Colour, Grey
Walls: Timber cladding
Windows and Doors: PPC Aluminium double glazed units - Colour, Grey

Schedule of Accommodation:

Unit 1 = 100 sqm
Unit 2 = 100 sqm
Unit 3 = 100 sqm
Unit 4 = 380 sqm
Unit 5 = 100 sqm
Total g.i.f.a = 780 sqm