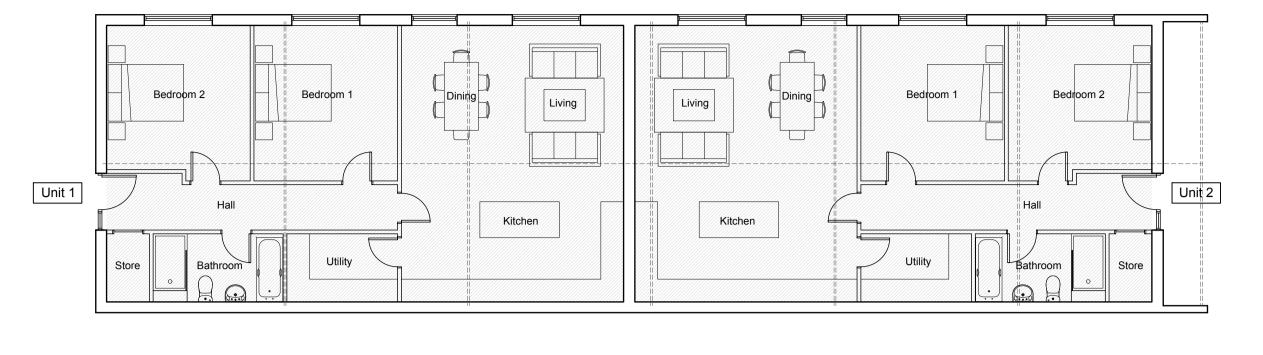

## Proposed Plans and Elevations of Barns A & B - 1:100

Barns A & B - Proposed Floor Plans - 1:100

Barns A & B - Proposed South Elevation - 1:100

Barns A & B - Proposed North Elevation - 1:100

Barns A & B - Proposed West Elevation - 1:100 Barns A & B - Proposed East Elevation - 1:100

Notes on Materials:
Roof: Zinc standing seam roof - Colour, Grey
Walls: Timber cladding
Windows and Doors: PPC Aluminium double glazed units - Colour, Grey

Schedule of Accommodation:

Unit 1 = 100 sqm
Unit 2 = 100 sqm
Unit 3 = 100 sqm
Unit 4 = 380 sqm
Unit 5 = 100 sqm
Total g.i.f.a = 780 sqm