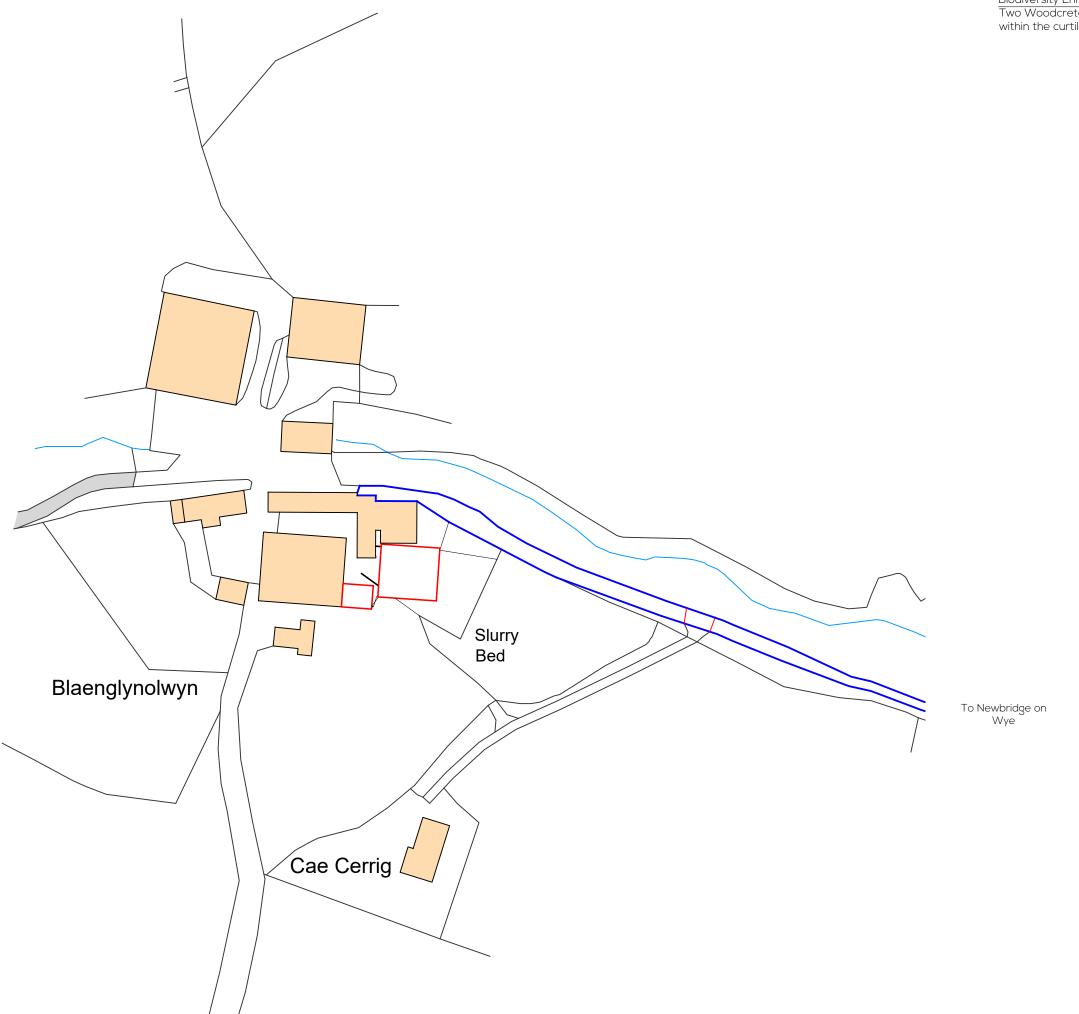

## Project.

PROPOSED COVERED MUCK STORE, BLAENGLYNOLWYN, NEWBRIDGE ON WYE, LLANDRINDOD WELLS, LD1 6ND

Subject. LOCATION PLAN

1:1250 @ A3 50 11 / 2021

0096 / BP / 3